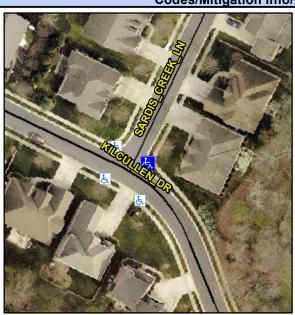

## Access Compliance Report Public Rights-of-Way (Curb Ramps)

Intersection ID: 48714 Main Street: SARDIS\_CREEK\_LN Cross Street: KILCULLEN\_DR Location: E

ADA ID: 8E8BDF7BB8DB Ramp Type: Perpendicular Diagonal Initial Pass/Fail: Fail Overall Compliance: No Severity Score: 33.75

## Field Measurements/Component Compliance

Street 1 Name
Stop Condition-Street 2
Street 2 Name
Stop Condition-Street 1

SARDIS CREEK LN StopSign KILCULLEN DR None Possible Solutions:

Remove & Replace Curb Ramp With Two New Directional Ramps or Equivalent.