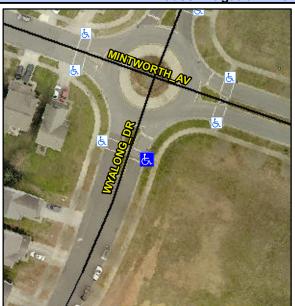

## **Access Compliance Report Public Rights-of-Way** (Curb Ramps)

Data

9.4

1.8

N/A

N/A

**Cross Street: MINTWORTH AV** Intersection ID: 47611 Main Street: WYALONG DR Location: SW **Overall Compliance: No** ADA ID: 8E90E1CF4948 Ramp Type: Perpendicular Initial Pass/Fail: Fail **Severity Score:** 12.5

## Field Measurements/Component Compliance

No

Yes

N/A

N/A

Compliance Description

Ramp Slope (%)

Flare Type RT

Ramp XSlope (%)

Flare Slope RT (%)

<u>Data</u>

96.0

62.0

N/A

N/A

Street 1 Name Stop Condition-Street 2 Street 2 Name