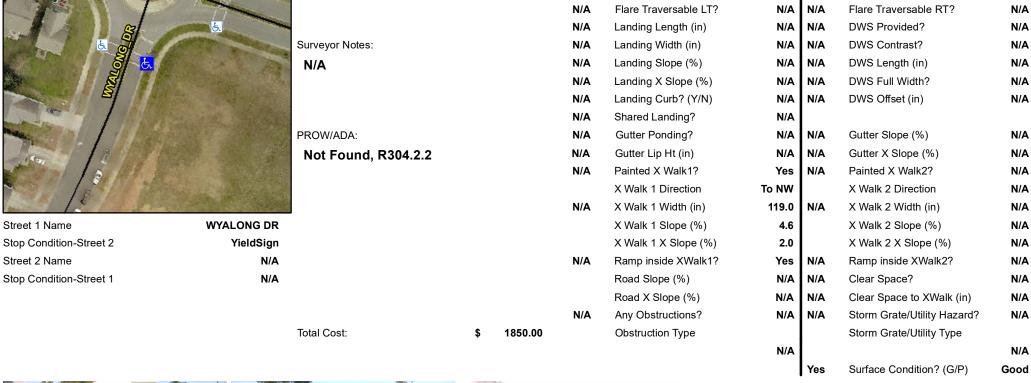

## **Access Compliance Report Public Rights-of-Way** (Curb Ramps)

Data

9.4

1.8

N/A

N/A

**Cross Street: MINTWORTH AV** Intersection ID: 47611 Main Street: WYALONG DR Location: SW **Overall Compliance: No** ADA ID: 8E90E1CF4948 Ramp Type: Perpendicular Initial Pass/Fail: Fail **Severity Score:** 12.5

## Field Measurements/Component Compliance

No

Yes

N/A

N/A

Compliance Description

Ramp Slope (%)

Flare Type RT

Ramp XSlope (%)

Flare Slope RT (%)

<u>Data</u>

96.0

62.0

N/A

N/A

Street 1 Name Stop Condition-Street 2 Street 2 Name

| on ossible solution           |       | i ieiu ivie          |
|-------------------------------|-------|----------------------|
| Possible Solutions:           | Compl | iance Description    |
| Remove & Replace Entire Ramp. | N/A   | Ramp Length (in)     |
| ·                             | Yes   | Ramp Width (in)      |
|                               | N/A   | Flare Type LT        |
|                               | N/A   | Flare Slope LT (%)   |
|                               | N/A   | Flare Traversable LT |
|                               | N/A   | Landing Length (in)  |
| Surveyor Notes:               | N/A   | Landing Width (in)   |
| N/A                           | N/A   | Landing Slope (%)    |
|                               | N/A   | Landing X Slope (%   |
|                               | N/A   | Landing Curb? (Y/N   |
|                               | N/A   | Shared Landing?      |
| PROW/ADA:                     | N/A   | Gutter Ponding?      |
| Not Found, R304.2.2           | N/A   | Gutter Lip Ht (in)   |
|                               | N/A   | Painted X Walk1?     |
|                               |       | X Walk 1 Direction   |
|                               | N/A   | X Walk 1 Width (in)  |
|                               |       | X Walk 1 Slope (%)   |
|                               |       | X Walk 1 X Slope (%  |
|                               | N/A   | Ramp inside XWalk    |
|                               |       | Road Slope (%)       |
|                               |       |                      |