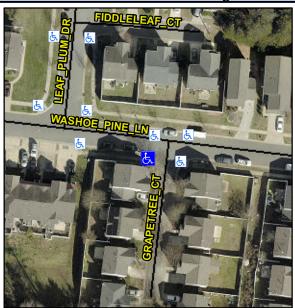

## Access Compliance Report Public Rights-of-Way (Curb Ramps)

Intersection ID: 31748 Main Street: GRAPETREE\_CT Cross Street: WASHOE\_PINE\_LN Location: SW

ADA ID: 8E96913860E5 Ramp Type: BlendTrans1 Initial Pass/Fail: Fail Overall Compliance: No Severity Score: 33.75

**Codes/Mitigation Info/Possible Solution** 

Field Measurements/Component Compliance

Street 1 Name
Stop Condition-Street 1
Street 2 Name
Stop Condition-Street 2

GRAPE TREE CT StopSign WASHOE PINE LN None Possible Solutions:

Remove & Replace Curb Ramp With Two New Directional Ramps or Equivalent.

Surveyor Notes:

N/A

PROW/ADA:

Not Found, R304.5.1, R304.5.3

Total Cost: \$ 3200.00

| Field Measurements/Component Compliance |         |                       |      |        |       |                       |      |
|-----------------------------------------|---------|-----------------------|------|--------|-------|-----------------------|------|
| 9                                       | Complia | ance Description      | Data | Compli | ance  | Description           | Data |
| N                                       | N/A     | Ramp Length (in)      | 40.5 | Yes    | Blend | Trans Slope (%)       | 1.0  |
| N                                       | No      | Ramp Width (in)       | 47.5 | No     | Blend | Trans XSlope (%)      | 7.7  |
| ١                                       | N/A     | Flare Type LT         | N/A  | N/A    | Flare | Type RT               | N/A  |
| ١                                       | N/A     | Flare Slope LT (%)    | N/A  | N/A    | Flare | Slope RT (%)          | N/A  |
| N                                       | N/A     | Flare Traversable LT? | N/A  | N/A    | Flare | Traversable RT?       | N/A  |
| N                                       | N/A     | Landing Length (in)   | N/A  | N/A    | DWS   | Provided?             | N/A  |
| 1                                       | N/A     | Landing Width (in)    | N/A  | N/A    | DWS   | Contrast?             | N/A  |
| N                                       | N/A     | Landing Slope (%)     | N/A  | N/A    | DWS   | Length (in)           | N/A  |
| N                                       | N/A     | Landing X Slope (%)   | N/A  | N/A    | DWS   | Full Width?           | N/A  |
| N                                       | N/A     | Landing Curb? (Y/N)   | N/A  | N/A    | DWS   | Offset (in)           | N/A  |
| N                                       | N/A     | Shared Landing?       | N/A  |        |       |                       |      |
| N                                       | N/A     | Gutter Ponding?       | N/A  | N/A    | Gutte | r Slope (%)           | N/A  |
| N                                       | I/A     | Gutter Lip Ht (in)    | N/A  | N/A    | Gutte | r X Slope (%)         | N/A  |
| N                                       | N/A     | Painted X Walk1?      | No   | N/A    | Paint | ed X Walk2?           | No   |
|                                         |         | X Walk 1 Direction    | ТоЕ  |        | X Wa  | lk 2 Direction        | To N |
|                                         |         | X Walk 1 Width (in)   | N/A  |        | X Wa  | lk 2 Width (in)       | N/A  |
|                                         |         | X Walk 1 Slope (%)    | 7.7  |        | X Wa  | lk 2 Slope (%)        | 4.8  |
|                                         |         | X Walk 1 X Slope (%)  | 1.0  |        | X Wa  | lk 2 X Slope (%)      | 6.8  |
| N                                       | N/A     | Ramp inside XWalk1?   | N/A  | N/A    | Ramp  | inside XWalk2?        | N/A  |
|                                         |         | Road Slope (%)        | 5.3  |        | Clear | Space?                | N/A  |
|                                         |         | Road X Slope (%)      | 3.3  | N/A    | Clear | Space to XWalk (in)   | N/A  |
| N                                       | N/A     | Any Obstructions?     | N/A  | N/A    | Storm | Grate/Utility Hazard? | N/A  |
|                                         |         | Obstruction Type      |      |        | Storm | Grate/Utility Type    |      |
|                                         |         |                       | N/A  |        |       | , ,,                  | N/A  |
|                                         |         |                       |      | Yes    | Surfa | ce Condition? (G/P)   | Good |
| 62.4                                    | AND AND |                       |      | No     |       | Slope (%)             | 14.7 |
|                                         | U       |                       |      | ,      |       | ,                     |      |