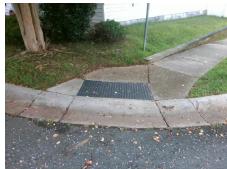

## Access Compliance Report Public Rights-of-Way (Curb Ramps)

Intersection ID: 31748 Main Street: GRAPETREE\_CT Cross Street: WASHOE\_PINE\_LN Location: SW

ADA ID: 8E96913860E5 Ramp Type: BlendTrans1 Initial Pass/Fail: Fail Overall Compliance: No Severity Score: 33.75

Remove & Replace Curb Ramp With Two New Directional Ramps or Equivalent.

Surveyor Notes:

N/A

PROW/ADA:

Not Found, R304.5.1, R304.5.3

Total Cost: \$ 3200.00

| Field Measurements/Component Compliance |         |                       |      |        |       |                       |      |
|-----------------------------------------|---------|-----------------------|------|--------|-------|-----------------------|------|
| 9                                       | Complia | ance Description      | Data | Compli | ance  | Description           | Data |
| N                                       | N/A     | Ramp Length (in)      | 40.5 | Yes    | Blend | Trans Slope (%)       | 1.0  |
| N                                       | No      | Ramp Width (in)       | 47.5 | No     | Blend | Trans XSlope (%)      | 7.7  |
| ١                                       | N/A     | Flare Type LT         | N/A  | N/A    | Flare | Type RT               | N/A  |
| ١                                       | N/A     | Flare Slope LT (%)    | N/A  | N/A    | Flare | Slope RT (%)          | N/A  |
| N                                       | N/A     | Flare Traversable LT? | N/A  | N/A    | Flare | Traversable RT?       | N/A  |
| N                                       | N/A     | Landing Length (in)   | N/A  | N/A    | DWS   | Provided?             | N/A  |
| 1                                       | N/A     | Landing Width (in)    | N/A  | N/A    | DWS   | Contrast?             | N/A  |
| N                                       | N/A     | Landing Slope (%)     | N/A  | N/A    | DWS   | Length (in)           | N/A  |
| N                                       | N/A     | Landing X Slope (%)   | N/A  | N/A    | DWS   | Full Width?           | N/A  |
| N                                       | N/A     | Landing Curb? (Y/N)   | N/A  | N/A    | DWS   | Offset (in)           | N/A  |
| N                                       | N/A     | Shared Landing?       | N/A  |        |       |                       |      |
| N                                       | N/A     | Gutter Ponding?       | N/A  | N/A    | Gutte | r Slope (%)           | N/A  |
| N                                       | I/A     | Gutter Lip Ht (in)    | N/A  | N/A    | Gutte | r X Slope (%)         | N/A  |
| N                                       | N/A     | Painted X Walk1?      | No   | N/A    | Paint | ed X Walk2?           | No   |
|                                         |         | X Walk 1 Direction    | ТоЕ  |        | X Wa  | lk 2 Direction        | To N |
|                                         |         | X Walk 1 Width (in)   | N/A  |        | X Wa  | lk 2 Width (in)       | N/A  |
|                                         |         | X Walk 1 Slope (%)    | 7.7  |        | X Wa  | lk 2 Slope (%)        | 4.8  |
|                                         |         | X Walk 1 X Slope (%)  | 1.0  |        | X Wa  | lk 2 X Slope (%)      | 6.8  |
| N                                       | N/A     | Ramp inside XWalk1?   | N/A  | N/A    | Ramp  | inside XWalk2?        | N/A  |
|                                         |         | Road Slope (%)        | 5.3  |        | Clear | Space?                | N/A  |
|                                         |         | Road X Slope (%)      | 3.3  | N/A    | Clear | Space to XWalk (in)   | N/A  |
| N                                       | N/A     | Any Obstructions?     | N/A  | N/A    | Storm | Grate/Utility Hazard? | N/A  |
|                                         |         | Obstruction Type      |      |        | Storm | Grate/Utility Type    |      |
|                                         |         |                       | N/A  |        |       | , ,,                  | N/A  |
|                                         |         |                       |      | Yes    | Surfa | ce Condition? (G/P)   | Good |
| 62.4                                    | AND AND |                       |      | No     |       | Slope (%)             | 14.7 |
|                                         | U       |                       |      | ,      |       | ,                     |      |