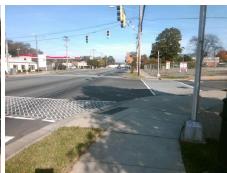

## Access Compliance Report Public Rights-of-Way (Curb Ramps)

Data

10.8

1.1

N/A

N/A

Intersection ID: 7885 Main Street: MONTANA\_DR Cross Street: BEATTIES\_FORD\_RD Location: SE

ADA ID: 8E98136D77CC Ramp Type: Perpendicular Initial Pass/Fail: Fail Overall Compliance: No Severity Score: 21.25