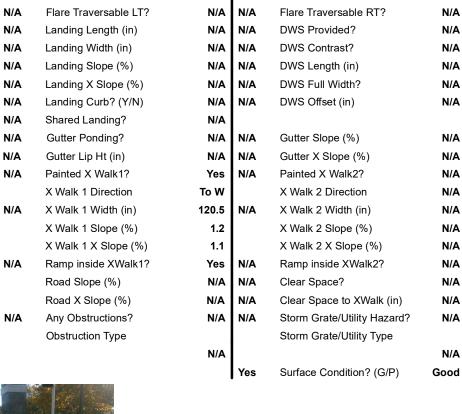

## Access Compliance Report Public Rights-of-Way (Curb Ramps)

Data

10.8

1.1

N/A

N/A

Intersection ID: 7885 Main Street: MONTANA\_DR Cross Street: BEATTIES\_FORD\_RD Location: SE

ADA ID: 8E98136D77CC Ramp Type: Perpendicular Initial Pass/Fail: Fail Overall Compliance: No Severity Score: 21.25

Compliance Description

Ramp Length (in)

Ramp Width (in)

Flare Slope LT (%)

Flare Type LT

N/A

No

N/A

## Field Measurements/Component Compliance

No

Yes

N/A

N/A

Compliance Description

Ramp Slope (%)

Flare Type RT

Ramp XSlope (%)

Flare Slope RT (%)

Data

48.5

45.0

N/A

N/A

Street 1 Name