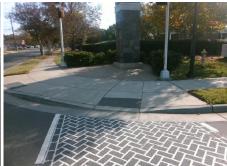

## Access Compliance Report Public Rights-of-Way (Curb Ramps)

Data

10.8

1.1

N/A

N/A

Intersection ID: 7885 Main Street: MONTANA\_DR Cross Street: BEATTIES\_FORD\_RD Location: SE

ADA ID: 8E98136D77CC Ramp Type: Perpendicular Initial Pass/Fail: Fail Overall Compliance: No Severity Score: 21.25

Stop Condition-Street 2

Signal

Street 2 Name

N/A

Stop Condition-Street 1

N/A

| Remove & Replace Entire Ramp. |  |
|-------------------------------|--|
|                               |  |
|                               |  |
|                               |  |
|                               |  |
| Surveyor Notes:               |  |
| N/A                           |  |
|                               |  |
|                               |  |
|                               |  |
| PROW/ADA:                     |  |
| Not Found, R304.5.1, R304.2.2 |  |
|                               |  |
|                               |  |
|                               |  |
|                               |  |
|                               |  |