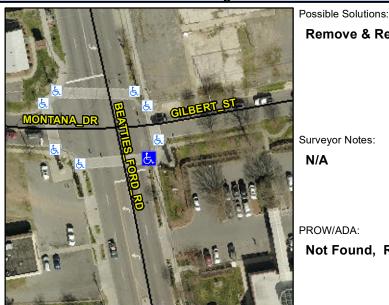

## Access Compliance Report Public Rights-of-Way (Curb Ramps)

Data

10.8

1.1

N/A

N/A

Intersection ID: 7885 Main Street: MONTANA\_DR Cross Street: BEATTIES\_FORD\_RD Location: SE

ADA ID: 8E98136D77CC Ramp Type: Perpendicular Initial Pass/Fail: Fail Overall Compliance: No Severity Score: 21.25

Stop Condition-Street 2

Signal

Street 2 Name

N/A

Stop Condition-Street 1

N/A

| Remove & Replace Entire Ramp. |  |
|-------------------------------|--|
|                               |  |
|                               |  |
|                               |  |
|                               |  |
| Surveyor Notes:               |  |
| N/A                           |  |
|                               |  |
|                               |  |
|                               |  |
| PROW/ADA:                     |  |
| Not Found, R304.5.1, R304.2.2 |  |
|                               |  |
|                               |  |
|                               |  |
|                               |  |
|                               |  |