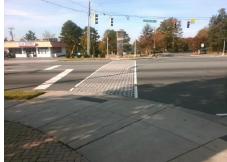

## Access Compliance Report Public Rights-of-Way (Curb Ramps)

Data

10.8

1.1

N/A

N/A

Intersection ID: 7885 Main Street: MONTANA\_DR Cross Street: BEATTIES\_FORD\_RD Location: SE

ADA ID: 8E98136D77CC Ramp Type: Perpendicular Initial Pass/Fail: Fail Overall Compliance: No Severity Score: 21.25