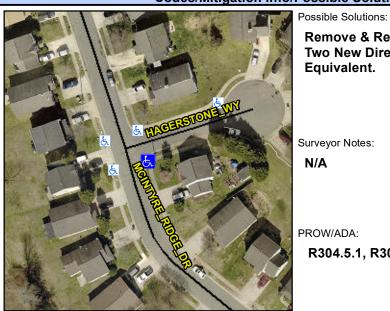

## **Access Compliance Report Public Rights-of-Way** (Curb Ramps)

Intersection ID: 31369 Main Street: HAGERSTONE WY Cross Street: MCINTYRE RIDGE DR Location: **Overall Compliance: No** ADA ID: 8E9B759654E8 Ramp Type: BlendTrans2 Initial Pass/Fail: Fail Severity Score: 21.25

**Codes/Mitigation Info/Possible Solution** 

Street 1 Name Stop Condition-Street 1 Street 2 Name Stop Condition-Street 2

**HAGERSTONE WY** StopSign MCINTYRE RIDGE DR None

Remove & Replace Curb Ramp With Two New Directional Ramps or Equivalent.