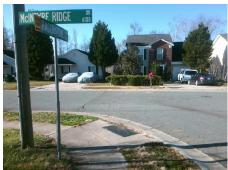

## **Access Compliance Report Public Rights-of-Way** (Curb Ramps)

Intersection ID: 31369 Main Street: HAGERSTONE WY Cross Street: MCINTYRE RIDGE DR Location: **Overall Compliance: No** ADA ID: 8E9B759654E8 Ramp Type: BlendTrans2 Initial Pass/Fail: Fail Severity Score: 21.25

**Codes/Mitigation Info/Possible Solution** 

Street 1 Name Stop Condition-Street 1 Street 2 Name Stop Condition-Street 2

**HAGERSTONE WY** StopSign MCINTYRE RIDGE DR None

Remove & Replace Curb Ramp With Two New Directional Ramps or Equivalent.