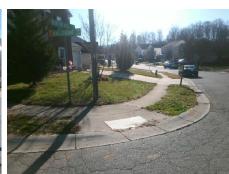

## **Access Compliance Report Public Rights-of-Way** (Curb Ramps)

Intersection ID: 31369 Main Street: HAGERSTONE WY Cross Street: MCINTYRE RIDGE DR Location: **Overall Compliance: No** ADA ID: 8E9B759654E8 Ramp Type: BlendTrans2 Initial Pass/Fail: Fail Severity Score: 21.25

**Codes/Mitigation Info/Possible Solution** 

Street 1 Name Stop Condition-Street 1 Street 2 Name Stop Condition-Street 2

**HAGERSTONE WY** StopSign MCINTYRE RIDGE DR None

Remove & Replace Curb Ramp With Two New Directional Ramps or Equivalent.