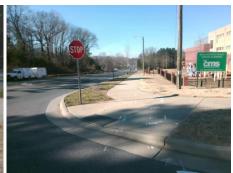

Codes/Mitigation Info/Possible Solution

Field Measurements/Component Compliance

Street 1 Name WEST BV
Stop Condition-Street 2 None
Street 2 Name NEW RENAISSANCE WY
Stop Condition-Street 1 StopSign

Possible Solutions:

Remove & Replace Curb Ramp With
Two New Directional Ramps or
Equivalent.

Surveyor Notes:
N/A

PROW/ADA:
Not Found, R304.5.3

Total Cost: \$ 3200.00

| Field Measurements/Component Compliance |                       |       |      |                             |      |
|-----------------------------------------|-----------------------|-------|------|-----------------------------|------|
| Compliance Description                  |                       | Data  | Comp | liance Description          | Data |
| N/A                                     | Ramp Length (in)      | 100.0 | Yes  | Ramp Slope (%)              | 5.8  |
| Yes                                     | Ramp Width (in)       | 48.0  | No   | Ramp XSlope (%)             | 5.9  |
| N/A                                     | Flare Type LT         | N/A   | N/A  | Flare Type RT               | N/A  |
| N/A                                     | Flare Slope LT (%)    | N/A   | N/A  | Flare Slope RT (%)          | N/A  |
| N/A                                     | Flare Traversable LT? | N/A   | N/A  | Flare Traversable RT?       | N/A  |
| N/A                                     | Landing Length (in)   | N/A   | N/A  | DWS Provided?               | N/A  |
| N/A                                     | Landing Width (in)    | N/A   | N/A  | DWS Contrast?               | N/A  |
| N/A                                     | Landing Slope (%)     | N/A   | N/A  | DWS Length (in)             | N/A  |
| N/A                                     | Landing X Slope (%)   | N/A   | N/A  | DWS Full Width?             | N/A  |
| N/A                                     | Landing Curb? (Y/N)   | N/A   | N/A  | DWS Offset (in)             | N/A  |
| N/A                                     | Shared Landing?       | N/A   |      |                             |      |
| N/A                                     | Gutter Ponding?       | N/A   | N/A  | Gutter Slope (%)            | N/A  |
| N/A                                     | Gutter Lip Ht (in)    | N/A   | N/A  | Gutter X Slope (%)          | N/A  |
| N/A                                     | Painted X Walk1?      | No    | N/A  | Painted X Walk2?            | No   |
|                                         | X Walk 1 Direction    | To S  |      | X Walk 2 Direction          | To E |
| N/A                                     | X Walk 1 Width (in)   | N/A   | N/A  | X Walk 2 Width (in)         | N/A  |
|                                         | X Walk 1 Slope (%)    | 1.1   |      | X Walk 2 Slope (%)          | 1.9  |
|                                         | X Walk 1 X Slope (%)  | 2.9   |      | X Walk 2 X Slope (%)        | 2.1  |
| N/A                                     | Ramp inside XWalk1?   | N/A   | N/A  | Ramp inside XWalk2?         | N/A  |
|                                         | Road Slope (%)        | 3.4   | N/A  | Clear Space?                | N/A  |
|                                         | Road X Slope (%)      | 2.9   | N/A  | Clear Space to XWalk (in)   | N/A  |
| N/A                                     | Any Obstructions?     | N/A   | N/A  | Storm Grate/Utility Hazard? | N/A  |
|                                         | Obstruction Type      |       |      | Storm Grate/Utility Type    |      |
|                                         |                       | N/A   |      |                             | N/A  |
|                                         |                       |       | Yes  | Surface Condition? (G/P)    | Good |
|                                         |                       |       |      |                             |      |