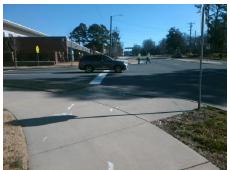

## Access Compliance Report Public Rights-of-Way (Curb Ramps)

Intersection ID: 52494 Main Street: WEST\_BV Cross Street: NEW\_RENAISSANCE\_WY Location: NW

ADA ID: 8EA004A362BE Ramp Type: Perpendicular Diagonal Initial Pass/Fail: Fail Overall Compliance: No Severity Score: 12.5

Remove & Replace Curb Ramp With
Two New Directional Ramps or
Equivalent.

Surveyor Notes:
N/A

PROW/ADA:
Not Found, R304.5.3

Total Cost: \$ 3200.00

| Field Measurements/Component Compliance |                       |       |      |                             |      |
|-----------------------------------------|-----------------------|-------|------|-----------------------------|------|
| Compliance Description                  |                       | Data  | Comp | liance Description          | Data |
| N/A                                     | Ramp Length (in)      | 100.0 | Yes  | Ramp Slope (%)              | 5.8  |
| Yes                                     | Ramp Width (in)       | 48.0  | No   | Ramp XSlope (%)             | 5.9  |
| N/A                                     | Flare Type LT         | N/A   | N/A  | Flare Type RT               | N/A  |
| N/A                                     | Flare Slope LT (%)    | N/A   | N/A  | Flare Slope RT (%)          | N/A  |
| N/A                                     | Flare Traversable LT? | N/A   | N/A  | Flare Traversable RT?       | N/A  |
| N/A                                     | Landing Length (in)   | N/A   | N/A  | DWS Provided?               | N/A  |
| N/A                                     | Landing Width (in)    | N/A   | N/A  | DWS Contrast?               | N/A  |
| N/A                                     | Landing Slope (%)     | N/A   | N/A  | DWS Length (in)             | N/A  |
| N/A                                     | Landing X Slope (%)   | N/A   | N/A  | DWS Full Width?             | N/A  |
| N/A                                     | Landing Curb? (Y/N)   | N/A   | N/A  | DWS Offset (in)             | N/A  |
| N/A                                     | Shared Landing?       | N/A   |      |                             |      |
| N/A                                     | Gutter Ponding?       | N/A   | N/A  | Gutter Slope (%)            | N/A  |
| N/A                                     | Gutter Lip Ht (in)    | N/A   | N/A  | Gutter X Slope (%)          | N/A  |
| N/A                                     | Painted X Walk1?      | No    | N/A  | Painted X Walk2?            | No   |
|                                         | X Walk 1 Direction    | To S  |      | X Walk 2 Direction          | To E |
| N/A                                     | X Walk 1 Width (in)   | N/A   | N/A  | X Walk 2 Width (in)         | N/A  |
|                                         | X Walk 1 Slope (%)    | 1.1   |      | X Walk 2 Slope (%)          | 1.9  |
|                                         | X Walk 1 X Slope (%)  | 2.9   |      | X Walk 2 X Slope (%)        | 2.1  |
| N/A                                     | Ramp inside XWalk1?   | N/A   | N/A  | Ramp inside XWalk2?         | N/A  |
|                                         | Road Slope (%)        | 3.4   | N/A  | Clear Space?                | N/A  |
|                                         | Road X Slope (%)      | 2.9   | N/A  | Clear Space to XWalk (in)   | N/A  |
| N/A                                     | Any Obstructions?     | N/A   | N/A  | Storm Grate/Utility Hazard? | N/A  |
|                                         | Obstruction Type      |       |      | Storm Grate/Utility Type    |      |
|                                         |                       | N/A   |      |                             | N/A  |
|                                         |                       |       | Yes  | Surface Condition? (G/P)    | Good |
|                                         |                       |       |      |                             |      |