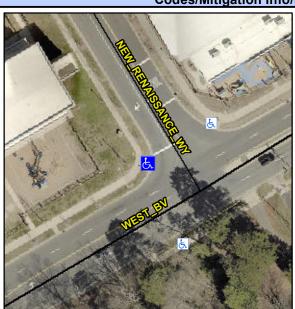

## Access Compliance Report Public Rights-of-Way (Curb Ramps)

Intersection ID: 52494 Main Street: WEST\_BV Cross Street: NEW\_RENAISSANCE\_WY Location: NW

ADA ID: 8EA004A362BE Ramp Type: Perpendicular Diagonal Initial Pass/Fail: Fail Overall Compliance: No Severity Score: 12.5

Codes/Mitigation Info/Possible Solution

Field Measurements/Component Compliance

Street 1 Name WEST BV
Stop Condition-Street 2 None
Street 2 Name NEW RENAISSANCE WY
Stop Condition-Street 1 StopSign

Possible Solutions: