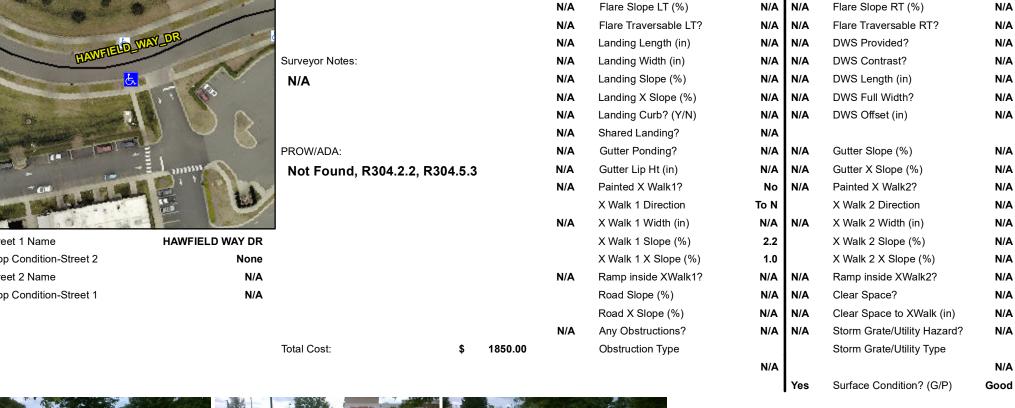

## **Access Compliance Report Public Rights-of-Way** (Curb Ramps)

Data

9.0

2.6

N/A

Intersection ID: 10028124 Main Street: HAWFIELD WAY DR Cross Street: N/A Location: Initial Pass/Fail: Fail **Overall Compliance: No** ADA ID: 8EA55AFA4E7D Ramp Type: Perpendicular Severity Score: 13.75

## Field Measurements/Component Compliance

No

No

N/A

Compliance Description

Ramp Slope (%)

Flare Type RT

Ramp XSlope (%)

Data

95.0

48.0

N/A

Street 1 Name Stop Condition-Street 2 Street 2 Name Stop Condition-Street 1

| Possible Solutions:           | Compli | ance                 | Description     |
|-------------------------------|--------|----------------------|-----------------|
| Remove & Replace Entire Ramp. | N/A    | N/A Ramp Length (in) |                 |
| ·                             | Yes    | Ramp                 | o Width (in)    |
|                               | N/A    | Flare                | Type LT         |
|                               | N/A    | Flare                | Slope LT (%)    |
|                               | N/A    | Flare                | Traversable L   |
|                               | N/A    | Land                 | ing Length (in) |
| Surveyor Notes:               | N/A    | Land                 | ing Width (in)  |
| N/A                           | N/A    | Land                 | ing Slope (%)   |
|                               | N/A    | Land                 | ing X Slope (%  |
|                               | N/A    | Land                 | ing Curb? (Y/N  |
|                               | N/A    | Share                | ed Landing?     |
| PROW/ADA:                     | N/A    | Gutte                | er Ponding?     |
| Not Found, R304.2.2, R304.5.3 | N/A    | Gutte                | er Lip Ht (in)  |
|                               | N/A    | Paint                | ed X Walk1?     |
|                               |        | X Wa                 | lk 1 Direction  |
|                               | N/A    | X Wa                 | lk 1 Width (in) |
|                               |        | X Wa                 | lk 1 Slope (%)  |
|                               |        | X Wa                 | lk 1 X Slope (% |
|                               | N/A    | Ram                  | inside XWalk    |
|                               |        | Road                 | Slope (%)       |