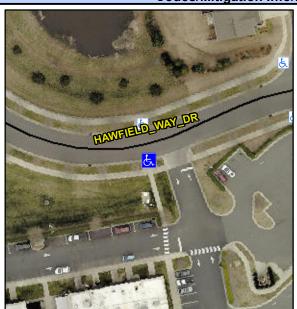

## **Access Compliance Report Public Rights-of-Way** (Curb Ramps)

Data

9.0

2.6

N/A

Intersection ID: 10028124 Main Street: HAWFIELD WAY DR Cross Street: N/A Location: Initial Pass/Fail: Fail **Overall Compliance: No** ADA ID: 8EA55AFA4E7D Ramp Type: Perpendicular Severity Score: 13.75

Data

95.0

48.0

N/A

Street 1 Name Stop Condition-Street 2 Street 2 Name Stop Condition-Street 1

| Possible Solutions:           | Compli | ance                 | Description     |
|-------------------------------|--------|----------------------|-----------------|
| Remove & Replace Entire Ramp. | N/A    | N/A Ramp Length (in) |                 |
| ·                             | Yes    | Ramp                 | o Width (in)    |
|                               | N/A    | Flare                | Type LT         |
|                               | N/A    | Flare                | Slope LT (%)    |
|                               | N/A    | Flare                | Traversable L   |
|                               | N/A    | Land                 | ing Length (in) |
| Surveyor Notes:               | N/A    | Land                 | ing Width (in)  |
| N/A                           | N/A    | Land                 | ing Slope (%)   |
|                               | N/A    | Land                 | ing X Slope (%  |
|                               | N/A    | Land                 | ing Curb? (Y/N  |
|                               | N/A    | Share                | ed Landing?     |
| PROW/ADA:                     | N/A    | Gutte                | er Ponding?     |
| Not Found, R304.2.2, R304.5.3 | N/A    | Gutte                | er Lip Ht (in)  |
|                               | N/A    | Paint                | ed X Walk1?     |
|                               |        | X Wa                 | lk 1 Direction  |
|                               | N/A    | X Wa                 | lk 1 Width (in) |
|                               |        | X Wa                 | lk 1 Slope (%)  |
|                               |        | X Wa                 | lk 1 X Slope (% |
|                               | N/A    | Ram                  | inside XWalk    |
|                               |        | Road                 | Slope (%)       |