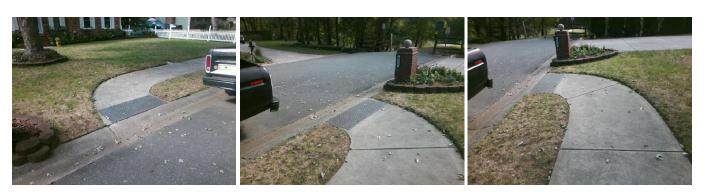

## Access Compliance Report Public Rights-of-Way (Curb Ramps)

| Intersection ID: N/A                    | Main Street: CASTLEKEEP_RD | Cross Street: N/A                       |                        | Location:       | SW   |
|-----------------------------------------|----------------------------|-----------------------------------------|------------------------|-----------------|------|
|                                         |                            |                                         |                        |                 |      |
| ADA ID: 8EAC3078E4E7                    | Ramp Type: NoRamp          | Initial Pass/Fail: NoRamp               | Overall Compliance: No | Severity Score: | 100  |
| Codes/Mitigation Info/Possible Solution |                            | Field Measurements/Component Compliance |                        |                 |      |
|                                         | Possible Solutions:        |                                         | Compliance Description |                 | Data |
| CONSTLUENTED FOR                        | Provide Curb Ramp          |                                         |                        |                 |      |
|                                         | Surveyor Notes:            |                                         |                        |                 |      |
|                                         |                            |                                         |                        |                 |      |
|                                         | PROW/ADA:<br>N/A           |                                         |                        |                 |      |