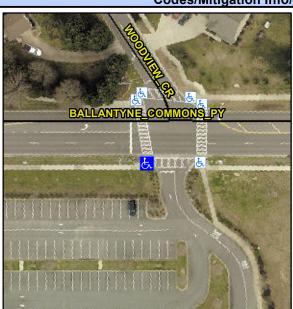

N/A

Good

Surface Condition? (G/P)

Main Street: BALLANTYNE COMMONS PY Cross Street: WOODVIEW CR Location: Intersection ID: 27190 SW **ADA ID: 8EAC8238A1A0** Ramp Type: Perpendicular Diagonal

Initial Pass/Fail: Fail