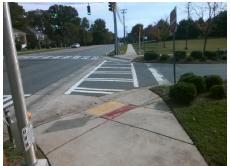

N/A

Good

Surface Condition? (G/P)

Main Street: BALLANTYNE COMMONS PY Cross Street: WOODVIEW CR Location: Intersection ID: 27190 SW **ADA ID: 8EAC8238A1A0** Ramp Type: Perpendicular Diagonal

Initial Pass/Fail: Fail

Compliance Description

**Overall Compliance: No** 

Field Measurements/Component Compliance

Data Compliance Description

12.5 **Severity Score:** 