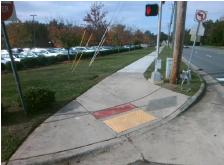

N/A

Good

Surface Condition? (G/P)

Main Street: BALLANTYNE COMMONS PY Cross Street: WOODVIEW CR Location: Intersection ID: 27190 SW **ADA ID: 8EAC8238A1A0** Ramp Type: Perpendicular Diagonal

Initial Pass/Fail: Fail

Compliance Description

**Overall Compliance: No** 

Field Measurements/Component Compliance

Data Compliance Description

12.5 **Severity Score:** 