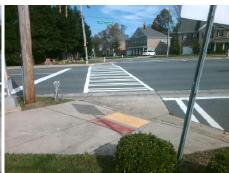

N/A

Good

Surface Condition? (G/P)

Main Street: BALLANTYNE COMMONS PY Cross Street: WOODVIEW CR Location: Intersection ID: 27190 SW **ADA ID: 8EAC8238A1A0** Ramp Type: Perpendicular Diagonal

Initial Pass/Fail: Fail

Compliance Description

**Overall Compliance: No** 

Field Measurements/Component Compliance

Data Compliance Description

12.5 **Severity Score:** 