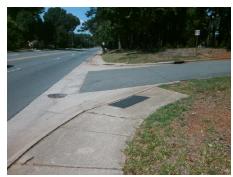

## Access Compliance Report Public Rights-of-Way (Curb Ramps)

N/A

Good

Surface Condition? (G/P)

Intersection ID: 18709Main Street:FOX\_RUN\_DRCross Street:MONROE\_RDLocation:NEADA ID: 8EAFC0E88ADDRamp Type:Perpendicular DiagonalInitial Pass/Fail:FailOverall Compliance:NoSeverity Score:50

## Field Measurements/Component Compliance

Street 1 Name
Stop Condition-Street 2
Street 2 Name
Stop Condition-Street 1

FOX RUN DR None MONROE RD None

| Possible Solutions:                                                            |
|--------------------------------------------------------------------------------|
| Remove & Replace Curb Ramp With<br>Two New Directional Ramps or<br>Equivalent. |
| Surveyor Notes: N/A                                                            |
| PROW/ADA: Not Found, R304.2.2, R304.5.3                                        |
|                                                                                |

Total Cost: \$ 3200.00

| Field Measurements/Component Compliance |                        |                       |      |      |                             |      |  |
|-----------------------------------------|------------------------|-----------------------|------|------|-----------------------------|------|--|
|                                         | Compliance Description |                       | Data | Comp | liance Description          | Data |  |
|                                         | N/A                    | Ramp Length (in)      | 60.0 | No   | Ramp Slope (%)              | 12.8 |  |
|                                         | Yes                    | Ramp Width (in)       | 48.0 | No   | Ramp XSlope (%)             | 10.1 |  |
|                                         | N/A                    | Flare Type LT         | N/A  | N/A  | Flare Type RT               | N/A  |  |
|                                         | N/A                    | Flare Slope LT (%)    | N/A  | N/A  | Flare Slope RT (%)          | N/A  |  |
|                                         | N/A                    | Flare Traversable LT? | N/A  | N/A  | Flare Traversable RT?       | N/A  |  |
|                                         | N/A                    | Landing Length (in)   | N/A  | N/A  | DWS Provided?               | N/A  |  |
|                                         | N/A                    | Landing Width (in)    | N/A  | N/A  | DWS Contrast?               | N/A  |  |
|                                         | N/A                    | Landing Slope (%)     | N/A  | N/A  | DWS Length (in)             | N/A  |  |
|                                         | N/A                    | Landing X Slope (%)   | N/A  | N/A  | DWS Full Width?             | N/A  |  |
|                                         | N/A                    | Landing Curb? (Y/N)   | N/A  | N/A  | DWS Offset (in)             | N/A  |  |
|                                         | N/A                    | Shared Landing?       | N/A  |      |                             |      |  |
|                                         | N/A                    | Gutter Ponding?       | N/A  | N/A  | Gutter Slope (%)            | N/A  |  |
|                                         | N/A                    | Gutter Lip Ht (in)    | N/A  | N/A  | Gutter X Slope (%)          | N/A  |  |
|                                         | N/A                    | Painted X Walk1?      | No   | N/A  | Painted X Walk2?            | No   |  |
|                                         |                        | X Walk 1 Direction    | To N |      | X Walk 2 Direction          | To W |  |
|                                         | N/A                    | X Walk 1 Width (in)   | N/A  | N/A  | X Walk 2 Width (in)         | N/A  |  |
|                                         |                        | X Walk 1 Slope (%)    | 3.3  |      | X Walk 2 Slope (%)          | 2.4  |  |
|                                         |                        | X Walk 1 X Slope (%)  | 11.0 |      | X Walk 2 X Slope (%)        | 2.8  |  |
|                                         | N/A                    | Ramp inside XWalk1?   | N/A  | N/A  | Ramp inside XWalk2?         | N/A  |  |
|                                         |                        | Road Slope (%)        | 9.8  | N/A  | Clear Space?                | N/A  |  |
|                                         |                        | Road X Slope (%)      | 5.5  | N/A  | Clear Space to XWalk (in)   | N/A  |  |
|                                         | N/A                    | Any Obstructions?     | N/A  | N/A  | Storm Grate/Utility Hazard? | N/A  |  |
|                                         |                        | Obstruction Type      |      |      | Storm Grate/Utility Type    |      |  |
|                                         |                        |                       |      |      |                             |      |  |