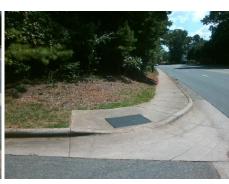

## Access Compliance Report Public Rights-of-Way (Curb Ramps)

N/A

Good

Surface Condition? (G/P)

Intersection ID: 18709Main Street:FOX\_RUN\_DRCross Street:MONROE\_RDLocation:NEADA ID: 8EAFC0E88ADDRamp Type:Perpendicular DiagonalInitial Pass/Fail:FailOverall Compliance:NoSeverity Score:50

## Field Measurements/Component Compliance

Street 1 Name
Stop Condition-Street 2
Street 2 Name
Stop Condition-Street 1

FOX RUN DR None MONROE RD None

| Possible Solutions:                                                            |
|--------------------------------------------------------------------------------|
| Remove & Replace Curb Ramp With<br>Two New Directional Ramps or<br>Equivalent. |
| Surveyor Notes: N/A                                                            |
| PROW/ADA: Not Found, R304.2.2, R304.5.3                                        |
|                                                                                |

Total Cost: \$ 3200.00

| Field Measurements/Component Compliance |                        |                       |      |      |                             |      |  |
|-----------------------------------------|------------------------|-----------------------|------|------|-----------------------------|------|--|
|                                         | Compliance Description |                       | Data | Comp | liance Description          | Data |  |
|                                         | N/A                    | Ramp Length (in)      | 60.0 | No   | Ramp Slope (%)              | 12.8 |  |
|                                         | Yes                    | Ramp Width (in)       | 48.0 | No   | Ramp XSlope (%)             | 10.1 |  |
|                                         | N/A                    | Flare Type LT         | N/A  | N/A  | Flare Type RT               | N/A  |  |
|                                         | N/A                    | Flare Slope LT (%)    | N/A  | N/A  | Flare Slope RT (%)          | N/A  |  |
|                                         | N/A                    | Flare Traversable LT? | N/A  | N/A  | Flare Traversable RT?       | N/A  |  |
|                                         | N/A                    | Landing Length (in)   | N/A  | N/A  | DWS Provided?               | N/A  |  |
|                                         | N/A                    | Landing Width (in)    | N/A  | N/A  | DWS Contrast?               | N/A  |  |
|                                         | N/A                    | Landing Slope (%)     | N/A  | N/A  | DWS Length (in)             | N/A  |  |
|                                         | N/A                    | Landing X Slope (%)   | N/A  | N/A  | DWS Full Width?             | N/A  |  |
|                                         | N/A                    | Landing Curb? (Y/N)   | N/A  | N/A  | DWS Offset (in)             | N/A  |  |
|                                         | N/A                    | Shared Landing?       | N/A  |      |                             |      |  |
|                                         | N/A                    | Gutter Ponding?       | N/A  | N/A  | Gutter Slope (%)            | N/A  |  |
|                                         | N/A                    | Gutter Lip Ht (in)    | N/A  | N/A  | Gutter X Slope (%)          | N/A  |  |
|                                         | N/A                    | Painted X Walk1?      | No   | N/A  | Painted X Walk2?            | No   |  |
|                                         |                        | X Walk 1 Direction    | To N |      | X Walk 2 Direction          | To W |  |
|                                         | N/A                    | X Walk 1 Width (in)   | N/A  | N/A  | X Walk 2 Width (in)         | N/A  |  |
|                                         |                        | X Walk 1 Slope (%)    | 3.3  |      | X Walk 2 Slope (%)          | 2.4  |  |
|                                         |                        | X Walk 1 X Slope (%)  | 11.0 |      | X Walk 2 X Slope (%)        | 2.8  |  |
|                                         | N/A                    | Ramp inside XWalk1?   | N/A  | N/A  | Ramp inside XWalk2?         | N/A  |  |
|                                         |                        | Road Slope (%)        | 9.8  | N/A  | Clear Space?                | N/A  |  |
|                                         |                        | Road X Slope (%)      | 5.5  | N/A  | Clear Space to XWalk (in)   | N/A  |  |
|                                         | N/A                    | Any Obstructions?     | N/A  | N/A  | Storm Grate/Utility Hazard? | N/A  |  |
|                                         |                        | Obstruction Type      |      |      | Storm Grate/Utility Type    |      |  |
|                                         |                        |                       |      |      |                             |      |  |