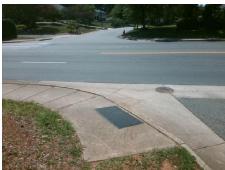

## Access Compliance Report Public Rights-of-Way (Curb Ramps)

N/A

Good

Surface Condition? (G/P)

Intersection ID: 18709Main Street:FOX\_RUN\_DRCross Street:MONROE\_RDLocation:NEADA ID: 8EAFC0E88ADDRamp Type:Perpendicular DiagonalInitial Pass/Fail:FailOverall Compliance:NoSeverity Score:50

## Field Measurements/Component Compliance

Street 1 Name
Stop Condition-Street 2
Street 2 Name
Stop Condition-Street 1

FOX RUN DR None MONROE RD None

| Possible Solutions:                                                            |
|--------------------------------------------------------------------------------|
| Remove & Replace Curb Ramp With<br>Two New Directional Ramps or<br>Equivalent. |
| Surveyor Notes: N/A                                                            |
| PROW/ADA: Not Found, R304.2.2, R304.5.3                                        |
|                                                                                |

Total Cost: \$ 3200.00

| Field Measurements/Component Compliance |                        |                       |      |      |                             |      |  |
|-----------------------------------------|------------------------|-----------------------|------|------|-----------------------------|------|--|
|                                         | Compliance Description |                       | Data | Comp | liance Description          | Data |  |
|                                         | N/A                    | Ramp Length (in)      | 60.0 | No   | Ramp Slope (%)              | 12.8 |  |
|                                         | Yes                    | Ramp Width (in)       | 48.0 | No   | Ramp XSlope (%)             | 10.1 |  |
|                                         | N/A                    | Flare Type LT         | N/A  | N/A  | Flare Type RT               | N/A  |  |
|                                         | N/A                    | Flare Slope LT (%)    | N/A  | N/A  | Flare Slope RT (%)          | N/A  |  |
|                                         | N/A                    | Flare Traversable LT? | N/A  | N/A  | Flare Traversable RT?       | N/A  |  |
|                                         | N/A                    | Landing Length (in)   | N/A  | N/A  | DWS Provided?               | N/A  |  |
|                                         | N/A                    | Landing Width (in)    | N/A  | N/A  | DWS Contrast?               | N/A  |  |
|                                         | N/A                    | Landing Slope (%)     | N/A  | N/A  | DWS Length (in)             | N/A  |  |
|                                         | N/A                    | Landing X Slope (%)   | N/A  | N/A  | DWS Full Width?             | N/A  |  |
|                                         | N/A                    | Landing Curb? (Y/N)   | N/A  | N/A  | DWS Offset (in)             | N/A  |  |
|                                         | N/A                    | Shared Landing?       | N/A  |      |                             |      |  |
|                                         | N/A                    | Gutter Ponding?       | N/A  | N/A  | Gutter Slope (%)            | N/A  |  |
|                                         | N/A                    | Gutter Lip Ht (in)    | N/A  | N/A  | Gutter X Slope (%)          | N/A  |  |
|                                         | N/A                    | Painted X Walk1?      | No   | N/A  | Painted X Walk2?            | No   |  |
|                                         |                        | X Walk 1 Direction    | To N |      | X Walk 2 Direction          | To W |  |
|                                         | N/A                    | X Walk 1 Width (in)   | N/A  | N/A  | X Walk 2 Width (in)         | N/A  |  |
|                                         |                        | X Walk 1 Slope (%)    | 3.3  |      | X Walk 2 Slope (%)          | 2.4  |  |
|                                         |                        | X Walk 1 X Slope (%)  | 11.0 |      | X Walk 2 X Slope (%)        | 2.8  |  |
|                                         | N/A                    | Ramp inside XWalk1?   | N/A  | N/A  | Ramp inside XWalk2?         | N/A  |  |
|                                         |                        | Road Slope (%)        | 9.8  | N/A  | Clear Space?                | N/A  |  |
|                                         |                        | Road X Slope (%)      | 5.5  | N/A  | Clear Space to XWalk (in)   | N/A  |  |
|                                         | N/A                    | Any Obstructions?     | N/A  | N/A  | Storm Grate/Utility Hazard? | N/A  |  |
|                                         |                        | Obstruction Type      |      |      | Storm Grate/Utility Type    |      |  |
|                                         |                        |                       |      |      |                             |      |  |