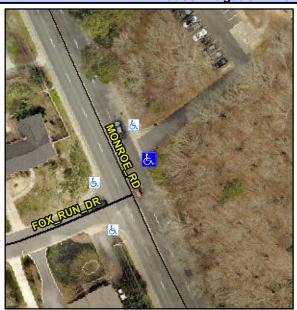

## Access Compliance Report Public Rights-of-Way (Curb Ramps)

N/A

Good

Surface Condition? (G/P)

Intersection ID: 18709Main Street:FOX\_RUN\_DRCross Street:MONROE\_RDLocation:NEADA ID: 8EAFC0E88ADDRamp Type:Perpendicular DiagonalInitial Pass/Fail:FailOverall Compliance:NoSeverity Score:50

## Field Measurements/Component Compliance

Street 1 Name
Stop Condition-Street 2
Street 2 Name
Stop Condition-Street 1

FOX RUN DR None MONROE RD None

| Possible Solutions:                                                            |
|--------------------------------------------------------------------------------|
| Remove & Replace Curb Ramp With<br>Two New Directional Ramps or<br>Equivalent. |
| Surveyor Notes: N/A                                                            |
| PROW/ADA: Not Found, R304.2.2, R304.5.3                                        |
|                                                                                |