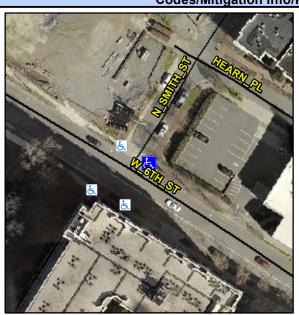

## **Access Compliance Report Public Rights-of-Way** (Curb Ramps)

Intersection ID: 11617 Main Street: N\_SMITH\_ST Cross Street: W\_6TH\_ST Location: **Overall Compliance: No ADA ID: 8EB8CF4C1E79** Ramp Type: Perpendicular Diagonal Initial Pass/Fail: Fail **Severity Score:** 12.5

## Field Measurements/Component Compliance

Street 1 Name Stop Condition-Street 2 Street 2 Name Stop Condition-Street 1 Possible Solutions: Remove & Replace Curb Ramp With Two New Directional Ramps or Equivalent.

Surveyor Notes:

N/A

PROW/ADA:

**N SMITH ST** 

StopSign

W 6TH ST

None

Not Found, R304.2.2