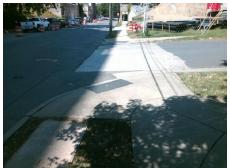

## Field Measurements/Component Compliance

Street 1 Name Stop Condition-Street 2 Street 2 Name Stop Condition-Street 1 Possible Solutions: Remove & Replace Curb Ramp With Two New Directional Ramps or Equivalent.

Surveyor Notes:

N/A

PROW/ADA:

**N SMITH ST** 

StopSign

W 6TH ST

None

Not Found, R304.2.2

| h | N/A |
|---|-----|
|   | Yes |
|   | N/A |
|   |     |
|   | N/A |
|   |     |
|   |     |
|   | N/A |
|   |     |
|   |     |
|   |     |

Total Cost: 3200.00

| Compliance Description |                       | Data  | Comp | liance                | Description             | Data  |
|------------------------|-----------------------|-------|------|-----------------------|-------------------------|-------|
| N/A                    | Ramp Length (in)      | 72.0  | No   | Ramp                  | Slope (%)               | 9.3   |
| Yes                    | Ramp Width (in)       | 48.0  | Yes  | Ramp XSlope (%)       |                         | 1.3   |
| N/A                    | Flare Type LT         | N/A   | N/A  | Flare Type RT         |                         | N/A   |
| N/A                    | Flare Slope LT (%)    | N/A   | N/A  | Flare Slope RT (%)    |                         | N/A   |
| N/A                    | Flare Traversable LT? | N/A   | N/A  | Flare Traversable RT? |                         | N/A   |
| N/A                    | Landing Length (in)   | N/A   | N/A  | DWS                   | Provided?               | N/A   |
| N/A                    | Landing Width (in)    | N/A   | N/A  | DWS                   | Contrast?               | N/A   |
| N/A                    | Landing Slope (%)     | N/A   | N/A  | DWS                   | Length (in)             | N/A   |
| N/A                    | Landing X Slope (%)   | N/A   | N/A  | DWS                   | Full Width?             | N/A   |
| N/A                    | Landing Curb? (Y/N)   | N/A   | N/A  | DWS                   | Offset (in)             | N/A   |
| N/A                    | Shared Landing?       | N/A   |      |                       |                         |       |
| N/A                    | Gutter Ponding?       | N/A   | N/A  | Gutte                 | r Slope (%)             | N/A   |
| N/A                    | Gutter Lip Ht (in)    | N/A   | N/A  | Gutte                 | r X Slope (%)           | N/A   |
| N/A                    | Painted X Walk1?      | No    | N/A  | Paint                 | ed X Walk2?             | No    |
|                        | X Walk 1 Direction    | To NW |      | X Wa                  | lk 2 Direction          | To SW |
| N/A                    | X Walk 1 Width (in)   | N/A   | N/A  | X Wa                  | lk 2 Width (in)         | N/A   |
|                        | X Walk 1 Slope (%)    | 0.9   |      | X Wa                  | lk 2 Slope (%)          | 5.8   |
|                        | X Walk 1 X Slope (%)  | 3.8   |      | X Wa                  | lk 2 X Slope (%)        | 4.5   |
| N/A                    | Ramp inside XWalk1?   | N/A   | N/A  | Ram                   | inside XWalk2?          | N/A   |
|                        | Road Slope (%)        | 1.8   | N/A  | Clear                 | Space?                  | N/A   |
|                        | Road X Slope (%)      | 2.4   | N/A  | Clear                 | Space to XWalk (in)     | N/A   |
| N/A                    | Any Obstructions?     | N/A   | N/A  | Storn                 | n Grate/Utility Hazard? | N/A   |
|                        | Obstruction Type      |       |      | Storn                 | n Grate/Utility Type    |       |
|                        |                       | N/A   |      |                       |                         | N/A   |
|                        |                       |       | Yes  | Surfa                 | ce Condition? (G/P)     | Good  |