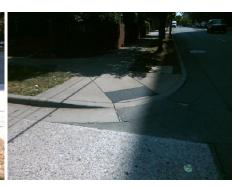

## Field Measurements/Component Compliance

Street 1 Name Stop Condition-Street 2 Street 2 Name Stop Condition-Street 1 Possible Solutions: Remove & Replace Curb Ramp With Two New Directional Ramps or Equivalent.

Surveyor Notes:

N/A

PROW/ADA:

**N SMITH ST** 

StopSign

W 6TH ST

None

Not Found, R304.2.2

| h | N/A |
|---|-----|
|   | Yes |
|   | N/A |
|   |     |
|   | N/A |
|   |     |
|   |     |
|   | N/A |
|   |     |
|   |     |
|   |     |

Total Cost: 3200.00

| Compliance Description |                       | Data  | Comp | liance                | Description             | Data  |
|------------------------|-----------------------|-------|------|-----------------------|-------------------------|-------|
| N/A                    | Ramp Length (in)      | 72.0  | No   | Ramp                  | Slope (%)               | 9.3   |
| Yes                    | Ramp Width (in)       | 48.0  | Yes  | Ramp XSlope (%)       |                         | 1.3   |
| N/A                    | Flare Type LT         | N/A   | N/A  | Flare Type RT         |                         | N/A   |
| N/A                    | Flare Slope LT (%)    | N/A   | N/A  | Flare Slope RT (%)    |                         | N/A   |
| N/A                    | Flare Traversable LT? | N/A   | N/A  | Flare Traversable RT? |                         | N/A   |
| N/A                    | Landing Length (in)   | N/A   | N/A  | DWS                   | Provided?               | N/A   |
| N/A                    | Landing Width (in)    | N/A   | N/A  | DWS                   | Contrast?               | N/A   |
| N/A                    | Landing Slope (%)     | N/A   | N/A  | DWS                   | Length (in)             | N/A   |
| N/A                    | Landing X Slope (%)   | N/A   | N/A  | DWS                   | Full Width?             | N/A   |
| N/A                    | Landing Curb? (Y/N)   | N/A   | N/A  | DWS                   | Offset (in)             | N/A   |
| N/A                    | Shared Landing?       | N/A   |      |                       |                         |       |
| N/A                    | Gutter Ponding?       | N/A   | N/A  | Gutte                 | r Slope (%)             | N/A   |
| N/A                    | Gutter Lip Ht (in)    | N/A   | N/A  | Gutte                 | r X Slope (%)           | N/A   |
| N/A                    | Painted X Walk1?      | No    | N/A  | Paint                 | ed X Walk2?             | No    |
|                        | X Walk 1 Direction    | To NW |      | X Wa                  | lk 2 Direction          | To SW |
| N/A                    | X Walk 1 Width (in)   | N/A   | N/A  | X Wa                  | lk 2 Width (in)         | N/A   |
|                        | X Walk 1 Slope (%)    | 0.9   |      | X Wa                  | lk 2 Slope (%)          | 5.8   |
|                        | X Walk 1 X Slope (%)  | 3.8   |      | X Wa                  | lk 2 X Slope (%)        | 4.5   |
| N/A                    | Ramp inside XWalk1?   | N/A   | N/A  | Ram                   | inside XWalk2?          | N/A   |
|                        | Road Slope (%)        | 1.8   | N/A  | Clear                 | Space?                  | N/A   |
|                        | Road X Slope (%)      | 2.4   | N/A  | Clear                 | Space to XWalk (in)     | N/A   |
| N/A                    | Any Obstructions?     | N/A   | N/A  | Storn                 | n Grate/Utility Hazard? | N/A   |
|                        | Obstruction Type      |       |      | Storn                 | n Grate/Utility Type    |       |
|                        |                       | N/A   |      |                       |                         | N/A   |
|                        |                       |       | Yes  | Surfa                 | ce Condition? (G/P)     | Good  |