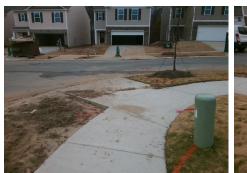

## Access Compliance Report Public Rights-of-Way (Curb Ramps)

| Intersection ID: 51046                  | tion ID: 51046 Main Street: LONGNOR_ST |                                 |         | Cross Street: PALATINE_LN                    |                       |        |                        | Location:                   | NE     |
|-----------------------------------------|----------------------------------------|---------------------------------|---------|----------------------------------------------|-----------------------|--------|------------------------|-----------------------------|--------|
| ADA ID: 8EBC02AEAE8D                    | BD Ramp Type: BlendTrans1              |                                 |         | itial Pass/Fail: Pass Overall Compliance: No |                       |        |                        | Severity Score:             | 5      |
| Codes/Mitigation Info/Possible Solution |                                        |                                 |         | Field Measurements/Component Compliance      |                       |        |                        |                             |        |
|                                         |                                        | Possible Solutions:             |         | Compliance Description Data                  |                       |        | Compliance Description |                             | Data   |
|                                         |                                        | Remove & Replace Curb Ramp      | With    | N/A                                          | Ramp Length (in)      | 95.0   | Yes                    | BlendTrans Slope (%)        | 5.0    |
|                                         |                                        | Two New Directional Ramps or    |         | Yes                                          | Ramp Width (in)       | 60.0   | Yes                    | BlendTrans XSlope (%)       | 1.7    |
|                                         |                                        | Equivalent. Remove & Replace    |         | N/A                                          | Flare Type LT         | Sloped | N/A                    | Flare Type RT               | Sloped |
|                                         |                                        | Gutter.                         |         | Yes                                          | Flare Slope LT (%)    | 7.0    | Yes                    | Flare Slope RT (%)          | 4.0    |
|                                         |                                        |                                 |         | N/A                                          | Flare Traversable LT? | Yes    | N/A                    | Flare Traversable RT?       | Yes    |
|                                         | - 1 1                                  |                                 |         | Yes                                          | Landing Length (in)   | 60.5   | Yes                    | DWS Provided?               | Yes    |
|                                         |                                        | Surveyor Notes:                 |         | Yes                                          | Landing Width (in)    | 60.0   | Yes                    | DWS Contrast?               | Yes    |
|                                         |                                        | N/A                             |         | No                                           | Landing Slope (%)     | 2.3    | Yes                    | DWS Length (in)             | 24.0   |
| RALATIN                                 |                                        |                                 |         | No                                           | Landing X Slope (%)   | 2.2    | Yes                    | DWS Full Width?             | Yes    |
| E PALATINE LM                           |                                        |                                 |         | N/A                                          | Landing Curb? (Y/N)   | No     | No                     | DWS Offset (in)             | 5.0    |
|                                         | A ANTENNA AN                           |                                 |         | N/A                                          | Shared Landing?       | No     |                        |                             |        |
|                                         | Banks 14                               | PROW/ADA:                       |         | No                                           | Gutter Ponding?       | Yes    | No                     | Gutter Slope (%)            | 9.5    |
|                                         | T                                      | Not Found, R304.2.2-Perp, R30   | .3.2-   | Yes                                          | Gutter Lip Ht (in)    | 0.0    | No                     | Gutter X Slope (%)          | 2.5    |
|                                         |                                        | Para, R304.5.3, R305.2, R302.7, |         | N/A                                          | Painted X Walk1?      | No     | N/A                    | Painted X Walk2?            | No     |
|                                         |                                        | R304.5.4                        |         |                                              | X Walk 1 Direction    | To W   |                        | X Walk 2 Direction          | To S   |
|                                         |                                        |                                 |         |                                              | X Walk 1 Width (in)   | N/A    |                        | X Walk 2 Width (in)         | N/A    |
| Street 1 Name                           | LONGNOR ST                             |                                 |         |                                              | X Walk 1 Slope (%)    | 0.9    |                        | X Walk 2 Slope (%)          | 1.7    |
| Stop Condition-Street 1                 | None                                   |                                 |         |                                              | X Walk 1 X Slope (%)  | 3.0    |                        | X Walk 2 X Slope (%)        | 0.1    |
| Street 2 Name                           | PALATINE LN                            |                                 |         | N/A                                          | Ramp inside XWalk1?   | N/A    | N/A                    | Ramp inside XWalk2?         | N/A    |
| Stop Condition-Street 2                 | StopSign                               |                                 |         |                                              | Road Slope (%)        | 1.4    |                        | Clear Space?                | Yes    |
|                                         |                                        |                                 |         |                                              | Road X Slope (%)      | 1.4    | N/A                    | Clear Space to XWalk (in)   | N/A    |
|                                         |                                        |                                 |         | Yes                                          | Any Obstructions?     | No     | Yes                    | Storm Grate/Utility Hazard? | No     |
|                                         |                                        | Total Cost: \$ 3                | 3950.00 |                                              | Obstruction Type      |        |                        | Storm Grate/Utility Type    |        |
|                                         |                                        |                                 |         |                                              |                       | N/A    |                        |                             | N/A    |
|                                         |                                        |                                 |         |                                              |                       |        | Yes                    | Surface Condition? (G/P)    | Good   |