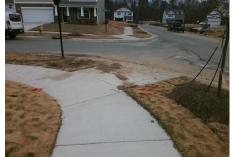

## Access Compliance Report Public Rights-of-Way (Curb Ramps)

| Intersection ID: 51046                  | tion ID: 51046 Main Street: LONGNOR_ST |                                 |         | Cross Street: PALATINE_LN                    |                       |        |                        | Location:                   | NE     |
|-----------------------------------------|----------------------------------------|---------------------------------|---------|----------------------------------------------|-----------------------|--------|------------------------|-----------------------------|--------|
| ADA ID: 8EBC02AEAE8D                    | BD Ramp Type: BlendTrans1              |                                 |         | itial Pass/Fail: Pass Overall Compliance: No |                       |        |                        | Severity Score:             | 5      |
| Codes/Mitigation Info/Possible Solution |                                        |                                 |         | Field Measurements/Component Compliance      |                       |        |                        |                             |        |
|                                         |                                        | Possible Solutions:             |         | Compliance Description Data                  |                       |        | Compliance Description |                             | Data   |
|                                         |                                        | Remove & Replace Curb Ramp      | With    | N/A                                          | Ramp Length (in)      | 95.0   | Yes                    | BlendTrans Slope (%)        | 5.0    |
|                                         |                                        | Two New Directional Ramps or    |         | Yes                                          | Ramp Width (in)       | 60.0   | Yes                    | BlendTrans XSlope (%)       | 1.7    |
|                                         |                                        | Equivalent. Remove & Replace    |         | N/A                                          | Flare Type LT         | Sloped | N/A                    | Flare Type RT               | Sloped |
|                                         |                                        | Gutter.                         |         | Yes                                          | Flare Slope LT (%)    | 7.0    | Yes                    | Flare Slope RT (%)          | 4.0    |
|                                         |                                        |                                 |         | N/A                                          | Flare Traversable LT? | Yes    | N/A                    | Flare Traversable RT?       | Yes    |
|                                         | - 1 1                                  |                                 |         | Yes                                          | Landing Length (in)   | 60.5   | Yes                    | DWS Provided?               | Yes    |
|                                         |                                        | Surveyor Notes:                 |         | Yes                                          | Landing Width (in)    | 60.0   | Yes                    | DWS Contrast?               | Yes    |
|                                         |                                        | N/A                             |         | No                                           | Landing Slope (%)     | 2.3    | Yes                    | DWS Length (in)             | 24.0   |
| RALATIN                                 |                                        |                                 |         | No                                           | Landing X Slope (%)   | 2.2    | Yes                    | DWS Full Width?             | Yes    |
| E PALATINE LM                           |                                        |                                 |         | N/A                                          | Landing Curb? (Y/N)   | No     | No                     | DWS Offset (in)             | 5.0    |
|                                         | A ANTENNA AN                           |                                 |         | N/A                                          | Shared Landing?       | No     |                        |                             |        |
|                                         | Banks 14                               | PROW/ADA:                       |         | No                                           | Gutter Ponding?       | Yes    | No                     | Gutter Slope (%)            | 9.5    |
|                                         | T                                      | Not Found, R304.2.2-Perp, R30   | .3.2-   | Yes                                          | Gutter Lip Ht (in)    | 0.0    | No                     | Gutter X Slope (%)          | 2.5    |
|                                         |                                        | Para, R304.5.3, R305.2, R302.7, |         | N/A                                          | Painted X Walk1?      | No     | N/A                    | Painted X Walk2?            | No     |
|                                         |                                        | R304.5.4                        |         |                                              | X Walk 1 Direction    | To W   |                        | X Walk 2 Direction          | To S   |
|                                         |                                        |                                 |         |                                              | X Walk 1 Width (in)   | N/A    |                        | X Walk 2 Width (in)         | N/A    |
| Street 1 Name                           | LONGNOR ST                             |                                 |         |                                              | X Walk 1 Slope (%)    | 0.9    |                        | X Walk 2 Slope (%)          | 1.7    |
| Stop Condition-Street 1                 | None                                   |                                 |         |                                              | X Walk 1 X Slope (%)  | 3.0    |                        | X Walk 2 X Slope (%)        | 0.1    |
| Street 2 Name                           | PALATINE LN                            |                                 |         | N/A                                          | Ramp inside XWalk1?   | N/A    | N/A                    | Ramp inside XWalk2?         | N/A    |
| Stop Condition-Street 2                 | StopSign                               |                                 |         |                                              | Road Slope (%)        | 1.4    |                        | Clear Space?                | Yes    |
|                                         |                                        |                                 |         |                                              | Road X Slope (%)      | 1.4    | N/A                    | Clear Space to XWalk (in)   | N/A    |
|                                         |                                        |                                 |         | Yes                                          | Any Obstructions?     | No     | Yes                    | Storm Grate/Utility Hazard? | No     |
|                                         |                                        | Total Cost: \$ 3                | 3950.00 |                                              | Obstruction Type      |        |                        | Storm Grate/Utility Type    |        |
|                                         |                                        |                                 |         |                                              |                       | N/A    |                        |                             | N/A    |
|                                         |                                        |                                 |         |                                              |                       |        | Yes                    | Surface Condition? (G/P)    | Good   |