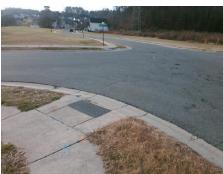

## Access Compliance Report Public Rights-of-Way (Curb Ramps)

Intersection ID: 31480Main Street:FLAGLER\_LNCross Street:SUNMAN\_RDLocation:NEADA ID: 8EC06BB9EBB1Ramp Type:BlendTrans1Initial Pass/Fail:FailOverall Compliance:NoSeverity Score:33.75

## Field Measurements/Component Compliance

Street 1 Name
Stop Condition-Street 1
Street 2 Name
Stop Condition-Street 2

SUNMAN RD None FLAGLER LN StopSign Possible Solutions:

Remove & Replace Curb Ramp With
Two New Directional Ramps or
Equivalent.

Surveyor Notes:

N/A

PROW/ADA:
Not Found, R304.5.1, R304.5.3

Total Cost: \$ 3200.00

| Com | Compliance Description |      | Compliance Description |                             | Data |
|-----|------------------------|------|------------------------|-----------------------------|------|
| N/A | Ramp Length (in)       | 29.5 | Yes                    | BlendTrans Slope (%)        | 2.7  |
| No  | Ramp Width (in)        | 41.5 | No                     | BlendTrans XSlope (%)       | 8.6  |
| N/A | Flare Type LT          | N/A  | N/A                    | Flare Type RT               | N/A  |
| N/A | Flare Slope LT (%)     | N/A  | N/A                    | Flare Slope RT (%)          | N/A  |
| N/A | Flare Traversable LT?  | N/A  | N/A                    | Flare Traversable RT?       | N/A  |
| N/A | Landing Length (in)    | N/A  | N/A                    | DWS Provided?               | N/A  |
| N/A | Landing Width (in)     | N/A  | N/A                    | DWS Contrast?               | N/A  |
| N/A | Landing Slope (%)      | N/A  | N/A                    | DWS Length (in)             | N/A  |
| N/A | Landing X Slope (%)    | N/A  | N/A                    | DWS Full Width?             | N/A  |
| N/A | Landing Curb? (Y/N)    | N/A  | N/A                    | DWS Offset (in)             | N/A  |
| N/A | Shared Landing?        | N/A  |                        |                             |      |
| N/A | Gutter Ponding?        | N/A  | N/A                    | Gutter Slope (%)            | N/A  |
| N/A | Gutter Lip Ht (in)     | N/A  | N/A                    | Gutter X Slope (%)          | N/A  |
| N/A | Painted X Walk1?       | No   | N/A                    | Painted X Walk2?            | No   |
|     | X Walk 1 Direction     | To W |                        | X Walk 2 Direction          | To S |
|     | X Walk 1 Width (in)    | N/A  |                        | X Walk 2 Width (in)         | N/A  |
|     | X Walk 1 Slope (%)     | 2.4  |                        | X Walk 2 Slope (%)          | 3.1  |
|     | X Walk 1 X Slope (%)   | 5.8  |                        | X Walk 2 X Slope (%)        | 4.7  |
| N/A | Ramp inside XWalk1?    | N/A  | N/A                    | Ramp inside XWalk2?         | N/A  |
|     | Road Slope (%)         | 6.6  |                        | Clear Space?                | N/A  |
|     | Road X Slope (%)       | 1.2  | N/A                    | Clear Space to XWalk (in)   | N/A  |
| N/A | Any Obstructions?      | N/A  | N/A                    | Storm Grate/Utility Hazard? | N/A  |
|     | Obstruction Type       |      | l                      | Storm Grate/Utility Type    |      |
|     |                        | N/A  | l                      |                             | N/A  |
|     |                        |      | Yes                    | Surface Condition? (G/P)    | Good |
|     |                        |      | No                     | Curb Slope (%)              | 5.4  |
|     |                        |      |                        |                             |      |