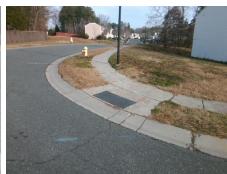

## Access Compliance Report Public Rights-of-Way (Curb Ramps)

Intersection ID: 31480Main Street:FLAGLER\_LNCross Street:SUNMAN\_RDLocation:NEADA ID: 8EC06BB9EBB1Ramp Type:BlendTrans1Initial Pass/Fail:FailOverall Compliance:NoSeverity Score:33.75

## Field Measurements/Component Compliance

Street 1 Name
Stop Condition-Street 1
Street 2 Name
Stop Condition-Street 2

SUNMAN RD None FLAGLER LN StopSign Possible Solutions:

Remove & Replace Curb Ramp With
Two New Directional Ramps or
Equivalent.

Surveyor Notes:

N/A

PROW/ADA:
Not Found, R304.5.1, R304.5.3

Total Cost: \$ 3200.00

| Com | Compliance Description |      | Compliance Description |                             | Data |
|-----|------------------------|------|------------------------|-----------------------------|------|
| N/A | Ramp Length (in)       | 29.5 | Yes                    | BlendTrans Slope (%)        | 2.7  |
| No  | Ramp Width (in)        | 41.5 | No                     | BlendTrans XSlope (%)       | 8.6  |
| N/A | Flare Type LT          | N/A  | N/A                    | Flare Type RT               | N/A  |
| N/A | Flare Slope LT (%)     | N/A  | N/A                    | Flare Slope RT (%)          | N/A  |
| N/A | Flare Traversable LT?  | N/A  | N/A                    | Flare Traversable RT?       | N/A  |
| N/A | Landing Length (in)    | N/A  | N/A                    | DWS Provided?               | N/A  |
| N/A | Landing Width (in)     | N/A  | N/A                    | DWS Contrast?               | N/A  |
| N/A | Landing Slope (%)      | N/A  | N/A                    | DWS Length (in)             | N/A  |
| N/A | Landing X Slope (%)    | N/A  | N/A                    | DWS Full Width?             | N/A  |
| N/A | Landing Curb? (Y/N)    | N/A  | N/A                    | DWS Offset (in)             | N/A  |
| N/A | Shared Landing?        | N/A  |                        |                             |      |
| N/A | Gutter Ponding?        | N/A  | N/A                    | Gutter Slope (%)            | N/A  |
| N/A | Gutter Lip Ht (in)     | N/A  | N/A                    | Gutter X Slope (%)          | N/A  |
| N/A | Painted X Walk1?       | No   | N/A                    | Painted X Walk2?            | No   |
|     | X Walk 1 Direction     | To W |                        | X Walk 2 Direction          | To S |
|     | X Walk 1 Width (in)    | N/A  |                        | X Walk 2 Width (in)         | N/A  |
|     | X Walk 1 Slope (%)     | 2.4  |                        | X Walk 2 Slope (%)          | 3.1  |
|     | X Walk 1 X Slope (%)   | 5.8  |                        | X Walk 2 X Slope (%)        | 4.7  |
| N/A | Ramp inside XWalk1?    | N/A  | N/A                    | Ramp inside XWalk2?         | N/A  |
|     | Road Slope (%)         | 6.6  |                        | Clear Space?                | N/A  |
|     | Road X Slope (%)       | 1.2  | N/A                    | Clear Space to XWalk (in)   | N/A  |
| N/A | Any Obstructions?      | N/A  | N/A                    | Storm Grate/Utility Hazard? | N/A  |
|     | Obstruction Type       |      | l                      | Storm Grate/Utility Type    |      |
|     |                        | N/A  | l                      |                             | N/A  |
|     |                        |      | Yes                    | Surface Condition? (G/P)    | Good |
|     |                        |      | No                     | Curb Slope (%)              | 5.4  |
|     |                        |      |                        |                             |      |