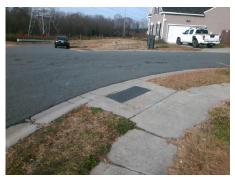

## Access Compliance Report Public Rights-of-Way (Curb Ramps)

Intersection ID: 31480Main Street:FLAGLER\_LNCross Street:SUNMAN\_RDLocation:NEADA ID: 8EC06BB9EBB1Ramp Type:BlendTrans1Initial Pass/Fail:FailOverall Compliance:NoSeverity Score:33.75

## Field Measurements/Component Compliance

Street 1 Name
Stop Condition-Street 1
Street 2 Name
Stop Condition-Street 2

SUNMAN RD None FLAGLER LN StopSign Possible Solutions:

Remove & Replace Curb Ramp With
Two New Directional Ramps or
Equivalent.

Surveyor Notes:

N/A

PROW/ADA:
Not Found, R304.5.1, R304.5.3

Total Cost: \$ 3200.00

| Com | Compliance Description |      | Compliance Description |                             | Data |
|-----|------------------------|------|------------------------|-----------------------------|------|
| N/A | Ramp Length (in)       | 29.5 | Yes                    | BlendTrans Slope (%)        | 2.7  |
| No  | Ramp Width (in)        | 41.5 | No                     | BlendTrans XSlope (%)       | 8.6  |
| N/A | Flare Type LT          | N/A  | N/A                    | Flare Type RT               | N/A  |
| N/A | Flare Slope LT (%)     | N/A  | N/A                    | Flare Slope RT (%)          | N/A  |
| N/A | Flare Traversable LT?  | N/A  | N/A                    | Flare Traversable RT?       | N/A  |
| N/A | Landing Length (in)    | N/A  | N/A                    | DWS Provided?               | N/A  |
| N/A | Landing Width (in)     | N/A  | N/A                    | DWS Contrast?               | N/A  |
| N/A | Landing Slope (%)      | N/A  | N/A                    | DWS Length (in)             | N/A  |
| N/A | Landing X Slope (%)    | N/A  | N/A                    | DWS Full Width?             | N/A  |
| N/A | Landing Curb? (Y/N)    | N/A  | N/A                    | DWS Offset (in)             | N/A  |
| N/A | Shared Landing?        | N/A  |                        |                             |      |
| N/A | Gutter Ponding?        | N/A  | N/A                    | Gutter Slope (%)            | N/A  |
| N/A | Gutter Lip Ht (in)     | N/A  | N/A                    | Gutter X Slope (%)          | N/A  |
| N/A | Painted X Walk1?       | No   | N/A                    | Painted X Walk2?            | No   |
|     | X Walk 1 Direction     | To W |                        | X Walk 2 Direction          | To S |
|     | X Walk 1 Width (in)    | N/A  |                        | X Walk 2 Width (in)         | N/A  |
|     | X Walk 1 Slope (%)     | 2.4  |                        | X Walk 2 Slope (%)          | 3.1  |
|     | X Walk 1 X Slope (%)   | 5.8  |                        | X Walk 2 X Slope (%)        | 4.7  |
| N/A | Ramp inside XWalk1?    | N/A  | N/A                    | Ramp inside XWalk2?         | N/A  |
|     | Road Slope (%)         | 6.6  |                        | Clear Space?                | N/A  |
|     | Road X Slope (%)       | 1.2  | N/A                    | Clear Space to XWalk (in)   | N/A  |
| N/A | Any Obstructions?      | N/A  | N/A                    | Storm Grate/Utility Hazard? | N/A  |
|     | Obstruction Type       |      | l                      | Storm Grate/Utility Type    |      |
|     |                        | N/A  | l                      |                             | N/A  |
|     |                        |      | Yes                    | Surface Condition? (G/P)    | Good |
|     |                        |      | No                     | Curb Slope (%)              | 5.4  |
|     |                        |      |                        |                             |      |