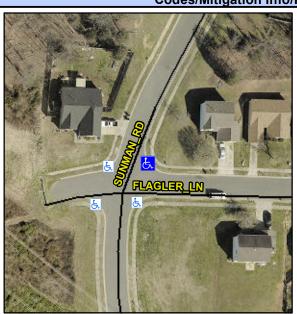

## Access Compliance Report Public Rights-of-Way (Curb Ramps)

Intersection ID: 31480Main Street:FLAGLER\_LNCross Street:SUNMAN\_RDLocation:NEADA ID: 8EC06BB9EBB1Ramp Type:BlendTrans1Initial Pass/Fail:FailOverall Compliance:NoSeverity Score:33.75

## Field Measurements/Component Compliance

Street 1 Name
Stop Condition-Street 1
Street 2 Name
Stop Condition-Street 2

SUNMAN RD None FLAGLER LN StopSign Possible Solutions:

Remove & Replace Curb Ramp With
Two New Directional Ramps or
Equivalent.