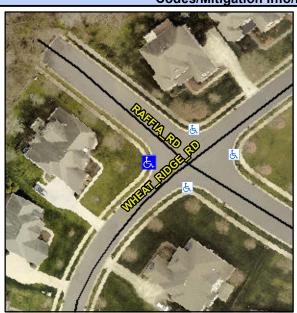

## **Access Compliance Report Public Rights-of-Way** (Curb Ramps)

Intersection ID: 47980 Main Street: WHEAT RIDGE RD Cross Street: RAFFIA RD Location: NW ADA ID: 8EC4BDE0BBF0 Ramp Type: Perpendicular Diagonal Initial Pass/Fail: Pass **Overall Compliance: No Severity Score:** 12.5