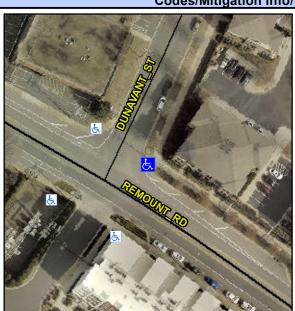

## **Access Compliance Report Public Rights-of-Way** (Curb Ramps)

Intersection ID: 14943 Main Street: REMOUNT RD **Cross Street: DUNAVANT ST** Location:

ADA ID: 8ED0361A4D3E Ramp Type: Perpendicular Diagonal Initial Pass/Fail: Fail **Overall Compliance: No Severity Score:** 12.5

## **Field Measurements/Component Compliance**

Street 1 Name Stop Condition-Street 2 Street 2 Name Stop Condition-Street 1 **DUNAVANT ST** StopSign **REMOUNT RD** None Possible Solutions: Remove & Replace Curb Ramp With Two New Directional Ramps or Equivalent. Surveyor Notes: N/A PROW/ADA: Not Found, R304.2.2