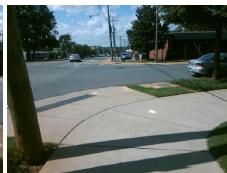

## **Field Measurements/Component Compliance**

Street 1 Name Stop Condition-Street 2 Street 2 Name Stop Condition-Street 1 **DUNAVANT ST** StopSign **REMOUNT RD** None Possible Solutions: Remove & Replace Curb Ramp With Two New Directional Ramps or Equivalent. Surveyor Notes: N/A PROW/ADA: Not Found, R304.2.2