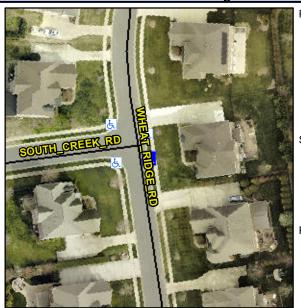

Intersection ID: 47982 Main Street: WHEAT RIDGE RD Cross Street: SOUTH CREEK RD Location: SE ADA ID: 8ED3C802C0B6 Ramp Type: Perpendicular Initial Pass/Fail: Fail **Overall Compliance: No Severity Score:** 12.5