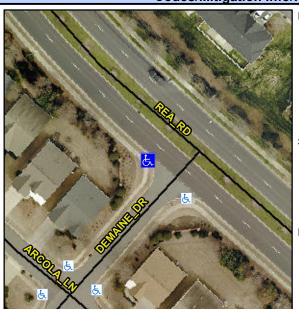

## Access Compliance Report Public Rights-of-Way (Curb Ramps)

Intersection ID: 44009 Main Street: REA\_RD Cross Street: DEMAINE\_DR Location: W

ADA ID: 8ED4F2EAFDB1 Ramp Type: Perpendicular Initial Pass/Fail: Fail Overall Compliance: No Severity Score: 33.75