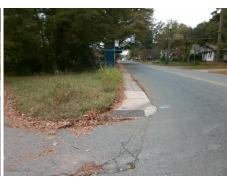

## Field Measurements/Component Compliance

Street 1 Name
State St
Stop Condition-Street 2
None
Street 2 Name
N/A
Stop Condition-Street 1
N/A

| Possible Solutions:           |  |  |  |  |  |
|-------------------------------|--|--|--|--|--|
| Remove & Replace Entire Ramp. |  |  |  |  |  |
| ·                             |  |  |  |  |  |
|                               |  |  |  |  |  |
|                               |  |  |  |  |  |
|                               |  |  |  |  |  |
|                               |  |  |  |  |  |
| Surveyor Notes:               |  |  |  |  |  |
| N/A                           |  |  |  |  |  |
|                               |  |  |  |  |  |
|                               |  |  |  |  |  |
|                               |  |  |  |  |  |
| PROW/ADA:                     |  |  |  |  |  |
| R304.2.2, R304.5.3            |  |  |  |  |  |
|                               |  |  |  |  |  |
|                               |  |  |  |  |  |
|                               |  |  |  |  |  |
|                               |  |  |  |  |  |
|                               |  |  |  |  |  |
|                               |  |  |  |  |  |

| Total Cost: | \$<br>1850.00 |
|-------------|---------------|

| Field Measurements/Component Compliance |                       |      |      |                             |      |  |
|-----------------------------------------|-----------------------|------|------|-----------------------------|------|--|
| Comp                                    | liance Description    | Data | Comp | liance Description          | Data |  |
| N/A                                     | Ramp Length (in)      | 27.0 | No   | Ramp Slope (%)              | 10.1 |  |
| Yes                                     | Ramp Width (in)       | 55.0 | No   | Ramp XSlope (%)             | 6.6  |  |
| N/A                                     | Flare Type LT         | N/A  | N/A  | Flare Type RT               | N/A  |  |
| N/A                                     | Flare Slope LT (%)    | N/A  | N/A  | Flare Slope RT (%)          | N/A  |  |
| N/A                                     | Flare Traversable LT? | N/A  | N/A  | Flare Traversable RT?       | N/A  |  |
| N/A                                     | Landing Length (in)   | N/A  | N/A  | DWS Provided?               | N/A  |  |
| N/A                                     | Landing Width (in)    | N/A  | N/A  | DWS Contrast?               | N/A  |  |
| N/A                                     | Landing Slope (%)     | N/A  | N/A  | DWS Length (in)             | N/A  |  |
| N/A                                     | Landing X Slope (%)   | N/A  | N/A  | DWS Full Width?             | N/A  |  |
| N/A                                     | Landing Curb? (Y/N)   | N/A  | N/A  | DWS Offset (in)             | N/A  |  |
| N/A                                     | Shared Landing?       | N/A  |      |                             |      |  |
| N/A                                     | Gutter Ponding?       | N/A  | N/A  | Gutter Slope (%)            | N/A  |  |
| N/A                                     | Gutter Lip Ht (in)    | N/A  | N/A  | Gutter X Slope (%)          | N/A  |  |
| N/A                                     | Painted X Walk1?      | No   | N/A  | Painted X Walk2?            | N/A  |  |
|                                         | X Walk 1 Direction    | To E |      | X Walk 2 Direction          | N/A  |  |
| N/A                                     | X Walk 1 Width (in)   | N/A  | N/A  | X Walk 2 Width (in)         | N/A  |  |
|                                         | X Walk 1 Slope (%)    | 0.1  |      | X Walk 2 Slope (%)          | N/A  |  |
|                                         | X Walk 1 X Slope (%)  | 8.3  |      | X Walk 2 X Slope (%)        | N/A  |  |
| N/A                                     | Ramp inside XWalk1?   | N/A  | N/A  | Ramp inside XWalk2?         | N/A  |  |
|                                         | Road Slope (%)        | N/A  | N/A  | Clear Space?                | N/A  |  |
|                                         | Road X Slope (%)      | N/A  | N/A  | Clear Space to XWalk (in)   | N/A  |  |
| N/A                                     | Any Obstructions?     | N/A  | N/A  | Storm Grate/Utility Hazard? | N/A  |  |
|                                         | Obstruction Type      |      |      | Storm Grate/Utility Type    |      |  |
|                                         |                       | N/A  |      |                             | N/A  |  |
|                                         |                       |      | Yes  | Surface Condition? (G/P)    | Good |  |