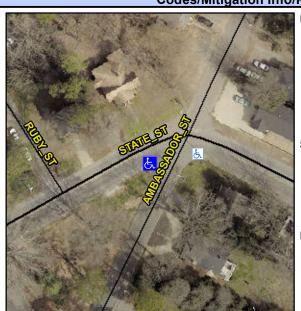

## Access Compliance Report Public Rights-of-Way (Curb Ramps)

Intersection ID: 10726Main Street: AMBASSADOR\_STCross Street: STATE\_STLocation: WADA ID: 8ED6B6E89D9DRamp Type: PerpendicularInitial Pass/Fail: FailOverall Compliance: NoSeverity Score: 25