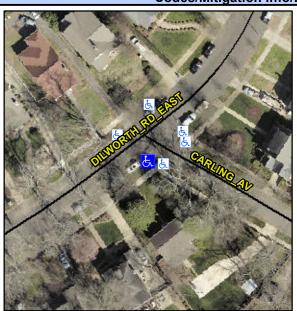

## **Access Compliance Report Public Rights-of-Way** (Curb Ramps)

Intersection ID: 15236 Main Street: CARLING AV Cross Street: DILWORTH RD EAST Location: S ADA ID: 8ED6E1A7DA88 Ramp Type: Perp Initial Pass/Fail: Fail **Overall Compliance: No Severity Score:** 10