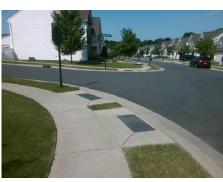

|   | Possible Solutions:                                 |
|---|-----------------------------------------------------|
|   | Remove & Replace Entire Ramp.                       |
| ă |                                                     |
| į |                                                     |
| 3 |                                                     |
|   |                                                     |
|   | Surveyor Notes:                                     |
| Ì | N/A                                                 |
|   |                                                     |
|   |                                                     |
| 9 |                                                     |
|   | PROW/ADA:                                           |
|   | Not Found, R304.2.2-Perp, R304.3.2-<br>Para, R305.2 |
| į | 1 414, 13000.2                                      |
| 3 |                                                     |
|   | •                                                   |
|   |                                                     |
|   |                                                     |

| Total Cost: |  | \$ | 1850.0 |
|-------------|--|----|--------|

| Compliance Description |                       | Data   | Comp               | oliance Description         | Data |
|------------------------|-----------------------|--------|--------------------|-----------------------------|------|
| N/A                    | Ramp Length (in)      | 48.0   | Yes Ramp Slope (%) |                             | 5.2  |
| Yes                    | Ramp Width (in)       | 48.0   | Yes                | Ramp XSlope (%)             | 2.0  |
| N/A                    | Flare Type LT         | Sloped | N/A                | Flare Type RT               | N/A  |
| N/A                    | Flare Slope LT (%)    | 3.1    | N/A                | Flare Slope RT (%)          | 4.5  |
| N/A                    | Flare Traversable LT? | No     | N/A                | Flare Traversable RT?       | No   |
| Yes                    | Landing Length (in)   | 48.0   | Yes                | DWS Provided?               | Yes  |
| Yes                    | Landing Width (in)    | 48.0   | Yes                | DWS Contrast?               | Yes  |
| No                     | Landing Slope (%)     | 2.4    | Yes                | DWS Length (in)             | 24.0 |
| Yes                    | Landing X Slope (%)   | 0.0    | Yes                | DWS Full Width?             | Yes  |
| N/A                    | Landing Curb? (Y/N)   | No     | No                 | DWS Offset (in)             | 5.5  |
| N/A                    | Shared Landing?       | No     |                    |                             |      |
| Yes                    | Gutter Ponding?       | No     | Yes                | Gutter Slope (%)            | 4.3  |
| Yes                    | Gutter Lip Ht (in)    | 0.0    | Yes                | Gutter X Slope (%)          | 0.5  |
| N/A                    | Painted X Walk1?      | No     | N/A                | Painted X Walk2?            | N/A  |
|                        | X Walk 1 Direction    | To NW  |                    | X Walk 2 Direction          | N/A  |
| N/A                    | X Walk 1 Width (in)   | N/A    | N/A                | X Walk 2 Width (in)         | N/A  |
|                        | X Walk 1 Slope (%)    | 0.6    |                    | X Walk 2 Slope (%)          | N/A  |
|                        | X Walk 1 X Slope (%)  | 0.5    |                    | X Walk 2 X Slope (%)        | N/A  |
| N/A                    | Ramp inside XWalk1?   | N/A    | N/A                | Ramp inside XWalk2?         | N/A  |
|                        | Road Slope (%)        | N/A    | N/A                | Clear Space?                | Yes  |
|                        | Road X Slope (%)      | N/A    | N/A                | Clear Space to XWalk (in)   | N/A  |
| Yes                    | Any Obstructions?     | No     | Yes                | Storm Grate/Utility Hazard? | No   |
|                        | Obstruction Type      |        |                    | Storm Grate/Utility Type    |      |
|                        |                       | N/A    |                    |                             | N/A  |
|                        |                       |        | Yes                | Surface Condition? (G/P)    | Good |