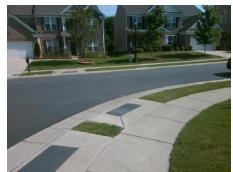

|   | Possible Solutions:                                 |
|---|-----------------------------------------------------|
|   | Remove & Replace Entire Ramp.                       |
| ă |                                                     |
| į |                                                     |
| 3 |                                                     |
|   |                                                     |
|   | Surveyor Notes:                                     |
| Ì | N/A                                                 |
|   |                                                     |
|   |                                                     |
| 9 |                                                     |
|   | PROW/ADA:                                           |
|   | Not Found, R304.2.2-Perp, R304.3.2-<br>Para, R305.2 |
| į | 1 414, 13000.2                                      |
| 3 |                                                     |
|   | •                                                   |
|   |                                                     |
|   |                                                     |

| Total Cost: |  | \$ | 1850.0 |
|-------------|--|----|--------|

| Compliance Description |                       | Data   | Comp               | oliance Description         | Data |
|------------------------|-----------------------|--------|--------------------|-----------------------------|------|
| N/A                    | Ramp Length (in)      | 48.0   | Yes Ramp Slope (%) |                             | 5.2  |
| Yes                    | Ramp Width (in)       | 48.0   | Yes                | Ramp XSlope (%)             | 2.0  |
| N/A                    | Flare Type LT         | Sloped | N/A                | Flare Type RT               | N/A  |
| N/A                    | Flare Slope LT (%)    | 3.1    | N/A                | Flare Slope RT (%)          | 4.5  |
| N/A                    | Flare Traversable LT? | No     | N/A                | Flare Traversable RT?       | No   |
| Yes                    | Landing Length (in)   | 48.0   | Yes                | DWS Provided?               | Yes  |
| Yes                    | Landing Width (in)    | 48.0   | Yes                | DWS Contrast?               | Yes  |
| No                     | Landing Slope (%)     | 2.4    | Yes                | DWS Length (in)             | 24.0 |
| Yes                    | Landing X Slope (%)   | 0.0    | Yes                | DWS Full Width?             | Yes  |
| N/A                    | Landing Curb? (Y/N)   | No     | No                 | DWS Offset (in)             | 5.5  |
| N/A                    | Shared Landing?       | No     |                    |                             |      |
| Yes                    | Gutter Ponding?       | No     | Yes                | Gutter Slope (%)            | 4.3  |
| Yes                    | Gutter Lip Ht (in)    | 0.0    | Yes                | Gutter X Slope (%)          | 0.5  |
| N/A                    | Painted X Walk1?      | No     | N/A                | Painted X Walk2?            | N/A  |
|                        | X Walk 1 Direction    | To NW  |                    | X Walk 2 Direction          | N/A  |
| N/A                    | X Walk 1 Width (in)   | N/A    | N/A                | X Walk 2 Width (in)         | N/A  |
|                        | X Walk 1 Slope (%)    | 0.6    |                    | X Walk 2 Slope (%)          | N/A  |
|                        | X Walk 1 X Slope (%)  | 0.5    |                    | X Walk 2 X Slope (%)        | N/A  |
| N/A                    | Ramp inside XWalk1?   | N/A    | N/A                | Ramp inside XWalk2?         | N/A  |
|                        | Road Slope (%)        | N/A    | N/A                | Clear Space?                | Yes  |
|                        | Road X Slope (%)      | N/A    | N/A                | Clear Space to XWalk (in)   | N/A  |
| Yes                    | Any Obstructions?     | No     | Yes                | Storm Grate/Utility Hazard? | No   |
|                        | Obstruction Type      |        |                    | Storm Grate/Utility Type    |      |
|                        |                       | N/A    |                    |                             | N/A  |
|                        |                       |        | Yes                | Surface Condition? (G/P)    | Good |