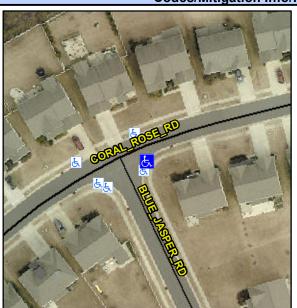

## Access Compliance Report Public Rights-of-Way (Curb Ramps)

Intersection ID: 50634Main Street:BLUE\_JASPER\_RDCross Street:CORAL\_ROSE\_RDLocation:SEADA ID: 8EE19751BE01Ramp Type:PerpendicularInitial Pass/Fail:PassOverall Compliance:NoSeverity Score:0

## Field Measurements/Component Compliance

|                         | CONTRACTOR OF THE PARTY OF THE |
|-------------------------|-------------------------------------------------------------------------------------------------------------------------------------------------------------------------------------------------------------------------------------------------------------------------------------------------------------------------------------------------------------------------------------------------------------------------------------------------------------------------------------------------------------------------------------------------------------------------------------------------------------------------------------------------------------------------------------------------------------------------------------------------------------------------------------------------------------------------------------------------------------------------------------------------------------------------------------------------------------------------------------------------------------------------------------------------------------------------------------------------------------------------------------------------------------------------------------------------------------------------------------------------------------------------------------------------------------------------------------------------------------------------------------------------------------------------------------------------------------------------------------------------------------------------------------------------------------------------------------------------------------------------------------------------------------------------------------------------------------------------------------------------------------------------------------------------------------------------------------------------------------------------------------------------------------------------------------------------------------------------------------------------------------------------------------------------------------------------------------------------------------------------------|
| Street 1 Name           | CORAL ROSE RD                                                                                                                                                                                                                                                                                                                                                                                                                                                                                                                                                                                                                                                                                                                                                                                                                                                                                                                                                                                                                                                                                                                                                                                                                                                                                                                                                                                                                                                                                                                                                                                                                                                                                                                                                                                                                                                                                                                                                                                                                                                                                                                 |
| Stop Condition-Street 2 | None                                                                                                                                                                                                                                                                                                                                                                                                                                                                                                                                                                                                                                                                                                                                                                                                                                                                                                                                                                                                                                                                                                                                                                                                                                                                                                                                                                                                                                                                                                                                                                                                                                                                                                                                                                                                                                                                                                                                                                                                                                                                                                                          |
| Street 2 Name           | N/A                                                                                                                                                                                                                                                                                                                                                                                                                                                                                                                                                                                                                                                                                                                                                                                                                                                                                                                                                                                                                                                                                                                                                                                                                                                                                                                                                                                                                                                                                                                                                                                                                                                                                                                                                                                                                                                                                                                                                                                                                                                                                                                           |
| Stop Condition-Street 1 | N/A                                                                                                                                                                                                                                                                                                                                                                                                                                                                                                                                                                                                                                                                                                                                                                                                                                                                                                                                                                                                                                                                                                                                                                                                                                                                                                                                                                                                                                                                                                                                                                                                                                                                                                                                                                                                                                                                                                                                                                                                                                                                                                                           |