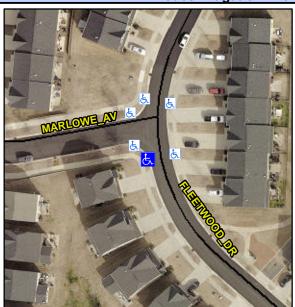

## Access Compliance Report Public Rights-of-Way (Curb Ramps)

Data

Intersection ID: 53252 Main Street: MARLOWE\_AV Cross Street: FLEETWOOD\_DR Location: SW

ADA ID: 8EE7096C973B Ramp Type: BlendTrans1 Initial Pass/Fail: Fail Overall Compliance: No Severity Score: 21.25