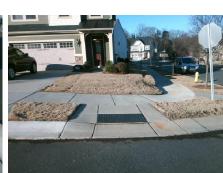

## Field Measurements/Component Compliance

Compliance Description

Data

Street 1 Name FLEETWOOD DR
Stop Condition-Street 1 None
Street 2 Name N/A
Stop Condition-Street 2 N/A

Possible Solutions:

Remove & Replace Curb Ramp With Two New Directional Ramps or Equivalent.