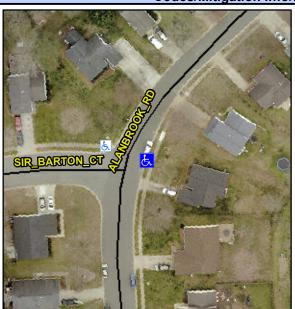

## Access Compliance Report Public Rights-of-Way (Curb Ramps)

Intersection ID: 11270 Main Street: ALANBROOK\_RD Cross Street: SIR\_BARTON\_CT Location: E

ADA ID: 8EE965C7FBE0 Ramp Type: Perpendicular Initial Pass/Fail: Pass Overall Compliance: No Severity Score: 17.5

Codes/Mitigation Info/Possible Solution

| Street 1 Name           | ALANBROOK RD |
|-------------------------|--------------|
| Stop Condition-Street 2 | None         |
| Street 2 Name           | N/A          |
| Stop Condition-Street 1 | N/A          |