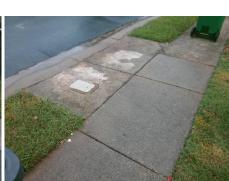

| Possible Solutions:                 |  |  |  |  |
|-------------------------------------|--|--|--|--|
| Remove & Replace Entire Ramp.       |  |  |  |  |
|                                     |  |  |  |  |
|                                     |  |  |  |  |
|                                     |  |  |  |  |
|                                     |  |  |  |  |
|                                     |  |  |  |  |
| Surveyor Notes:                     |  |  |  |  |
| N/A                                 |  |  |  |  |
|                                     |  |  |  |  |
|                                     |  |  |  |  |
| PROW/ADA:                           |  |  |  |  |
| Not Found, R304.2.1, R304.2.2-Perp, |  |  |  |  |
| R304.3.2-Para, R305, R302.7,        |  |  |  |  |
| R302.7.2                            |  |  |  |  |
|                                     |  |  |  |  |
|                                     |  |  |  |  |
|                                     |  |  |  |  |

|   | 7 |  |  |
|---|---|--|--|
|   | 4 |  |  |
| 1 |   |  |  |
|   |   |  |  |

Total Cost:

1850.00

| Compliance         Description         Data         Compliance         Description         Data           N/A         Ramp Length (in)         48.5         Yes         Ramp Slope (%)         5.5           Yes         Ramp Width (in)         48.0         Yes         Ramp XSlope (%)         0.9           N/A         Flare Type LT         Sloped         N/A         Flare Type RT         N/A           N/A         Flare Slope LT (%)         4.1         N/A         Flare Slope RT (%)         7.8           N/A         Flare Traversable LT?         No         N/A         Flare Traversable RT?         No           N/A         Flare Traversable LT?         No         DWS Provided?         No           No         Landing Length (in)         47.5         No         DWS Contrast?         No           No         Landing Length (in)         48.0         N/A         DWS Contrast?         No           No         Landing Slope (%)         2.6         N/A         DWS Contrast?         No           N/A         Landing Slope (%)         0.3         N/A         DWS Contrast?         No           N/A         Landing Slope (%)         0.3         N/A         DWS Contrast?         No                                                                                                                               | Field Measurements/Component Compliance |                       |        |      |                             |      |  |  |
|---------------------------------------------------------------------------------------------------------------------------------------------------------------------------------------------------------------------------------------------------------------------------------------------------------------------------------------------------------------------------------------------------------------------------------------------------------------------------------------------------------------------------------------------------------------------------------------------------------------------------------------------------------------------------------------------------------------------------------------------------------------------------------------------------------------------------------------------------------------------------------------------------------------------------------------------------------------------------------------------------------------------------------------------------------------------------------------------------------------------------------------------------------------------------------------------------------------------------------------------------------------------------------------------------------------------------------------------------------|-----------------------------------------|-----------------------|--------|------|-----------------------------|------|--|--|
| Yes         Ramp Width (in)         48.0         Yes         Ramp XSlope (%)         0.9           N/A         Flare Type LT         Sloped         N/A         Flare Type RT         N/A           N/A         Flare Slope LT (%)         4.1         N/A         Flare Type RT         N/A           N/A         Flare Slope LT (%)         7.8         N/A         Flare Slope RT (%)         7.8           N/A         Flare Traversable RT?         No         No         No         No         No           No         Landing Length (in)         47.5         No         DWS Provided?         No           No         Landing Width (in)         48.0         N/A         DWS Contrast?         No           No         Landing Slope (%)         2.6         N/A         DWS Length (in)         N/A           Yes         Landing Slope (%)         0.3         N/A         DWS Full Width?         No           N/A         DWS Offset (in)         N/A         N/A         DWS Offset (in)         N/A           N/A         Shared Landing?         No         No         N/A         Pes         Gutter Slope (%)         0.7           No         Gutter Lip Ht (in)         0.5         Yes         Gutter                                                                                                                             | Comp                                    | liance Description    | Data   | Comp | liance Description          | Data |  |  |
| N/A         Flare Type LT         Sloped         N/A         Flare Type RT         N/A           N/A         Flare Slope LT (%)         4.1         N/A         Flare Type RT         N/A           N/A         Flare Slope RT (%)         7.8           N/A         Flare Traversable RT?         No           No         Landing Length (in)         47.5         No         DWS Contrast?         No           No         Landing Slope (%)         2.6         N/A         DWS Length (in)         N/A           Yes         Landing Slope (%)         0.3         N/A         DWS Contrast?         No           N/A         DWS Contrast?         No         No         N/A         DWS Length (in)         N/A           N/A         DWS Length (in)         N/A         DWS Length (in)         N/A         N/A           Yes         Landing Slope (%)         0.3         N/A         DWS Contrast?         No         N/A           Yes         Gutter Slope (%)                                                                                                                                                         | N/A                                     | Ramp Length (in)      | 48.5   | Yes  | Ramp Slope (%)              | 5.5  |  |  |
| N/A         Flare Slope LT (%)         4.1         N/A         Flare Slope RT (%)         7.8           N/A         Flare Traversable LT?         No         N/A         Flare Traversable RT?         No           No         Landing Length (in)         47.5         No         DWS Provided?         No           Yes         Landing Width (in)         48.0         N/A         DWS Contrast?         No           No         Landing Slope (%)         2.6         N/A         DWS Length (in)         N/A           Yes         Landing Curb? (Y/N)         No         N/A         DWS Full Width?         No           N/A         Shared Landing?         No         N/A         DWS Offset (in)         N/A           N/A         Shared Landing?         No         N/A         DWS Offset (in)         N/A           N/A         Shared Landing?         No         N/A         DWS Offset (in)         N/A           N/A         Shared Landing?         No         N/A         Pws Gutter Slope (%)         0.7           N/A         Painted X Walk1?         No         N/A         Painted X Walk2?         N/A           N/A         X Walk 1 Direction         To NW         N/A         X Walk 2 Direction         N/A </th <th>Yes</th> <th>Ramp Width (in)</th> <th>48.0</th> <th>Yes</th> <th>Ramp XSlope (%)</th> <th>0.9</th> | Yes                                     | Ramp Width (in)       | 48.0   | Yes  | Ramp XSlope (%)             | 0.9  |  |  |
| N/A         Flare Traversable LT?         No         N/A         Flare Traversable RT?         No           No         Landing Length (in)         47.5         No         DWS Provided?         No           Yes         Landing Width (in)         48.0         N/A         DWS Contrast?         No           No         Landing Slope (%)         2.6         N/A         DWS Length (in)         N/A           Yes         Landing X Slope (%)         0.3         N/A         DWS Full Width?         No           N/A         Landing Curb? (Y/N)         No         N/A         DWS Offset (in)         N/A           N/A         Shared Landing?         No         N/A         DWS Offset (in)         N/A           N/A         Shared Landing?         No         N/A         DWS Offset (in)         N/A           N/A         Shared Landing?         No         N/A         DWS Offset (in)         N/A           N/A         Shared Landing?         No         N/A         DWS Offset (in)         N/A           N/A         Shared Landing?         No         N/A         DWS Offset (in)         N/A           N/A         Shared Landing?         No         N/A         N/A         N/A         N/A     <                                                                                                                         | N/A                                     | Flare Type LT         | Sloped | N/A  | Flare Type RT               | N/A  |  |  |
| No         Landing Length (in)         47.5         No         DWS Provided?         No           Yes         Landing Width (in)         48.0         N/A         DWS Contrast?         No           No         Landing Slope (%)         2.6         N/A         DWS Length (in)         N/A           Yes         Landing X Slope (%)         0.3         N/A         DWS Full Width?         No           N/A         Landing Curb? (Y/N)         No         N/A         DWS Offset (in)         N/A           N/A         Shared Landing?         No         N/A         DWS Offset (in)         N/A           N/A         Shared Landing?         No         N/A         DWS Offset (in)         N/A           N/A         Shared Landing?         No         N/A         DWS Offset (in)         N/A           N/A         Shared Landing?         No         N/A         DWS Offset (in)         N/A           N/A         Storm Grate/Utility (in)         N/A         N/A         N/A           N/A         Walk 1 (in)         N/A         Yes         Gutter Slope (%)         N/A           N/A         N/A         N/A         N/A         N/A         N/A         N/A           N/A                                                                                                                                                       | N/A                                     | Flare Slope LT (%)    | 4.1    | N/A  | Flare Slope RT (%)          | 7.8  |  |  |
| Yes         Landing Width (in)         48.0         N/A         DWS Contrast?         No           No         Landing Slope (%)         2.6         N/A         DWS Length (in)         N/A           Yes         Landing X Slope (%)         0.3         N/A         DWS Full Width?         No           N/A         Landing Curb? (Y/N)         No         N/A         DWS Offset (in)         N/A           N/A         Shared Landing?         No         N/A         DWS Offset (in)         N/A           N/A         Shared Landing?         No         N/A         DWS Offset (in)         N/A           N/A         Shared Landing?         No         N/A         DWS Offset (in)         N/A           N/A         Shared Landing?         No         N/A         DWS Offset (in)         N/A           N/A         Shared Landing?         No         N/A         Painted X Slope (%)         0.7           N/A         Painted Z Walk1?         N/A         N/A         Painted X Walk2?         N/A           N/A         X Walk 1 Direction         N/A         N/A         X Walk 2 Width (in)         N/A           N/A         X Walk 1 Slope (%)         1.5         X Walk 2 Slope (%)         N/A                                                                                                                                 | N/A                                     | Flare Traversable LT? | No     | N/A  | Flare Traversable RT?       | No   |  |  |
| No         Landing Slope (%)         2.6         N/A         DWS Length (in)         N/A           Yes         Landing X Slope (%)         0.3         N/A         DWS Full Width?         No           N/A         Landing Curb? (Y/N)         No         N/A         DWS Offset (in)         N/A           N/A         Shared Landing?         No         No         N/A         DWS Offset (in)         N/A           N/A         Shared Landing?         No         No         DWS Offset (in)         N/A           N/A         Shared Landing?         No         N/A         DWS Offset (in)         N/A           N/A         Shared Landing?         No         N/A         DWS Offset (in)         N/A           N/A         Stormer Slope (%)         0.7         N/A         N/A         N/A           N/A         Painted X Walk 2?         N/A         N/A         X Walk 2 Direction         N/A           N/A         X Walk 1 Width (in)         N/A         X Walk 2 Width (in)         N/A           X Walk 1 Slope (%)         5.3         X Walk 2 Slope (%)         N/A           X Walk 1 X Slope (%)         1.5         X Walk 2 X Slope (%)         N/A           N/A         Road X Slope (%)         N/A<                                                                                                                   | No                                      | Landing Length (in)   | 47.5   | No   | DWS Provided?               | No   |  |  |
| Yes         Landing X Slope (%)         0.3         N/A         DWS Full Width?         No           N/A         Landing Curb? (Y/N)         No         N/A         DWS Offset (in)         N/A           N/A         Shared Landing?         No         No         No         No         No         No           No         Gutter Ponding?         Yes         Gutter Slope (%)         0.7           No         Gutter Lip Ht (in)         0.5         Yes         Gutter X Slope (%)         1.5           N/A         Painted X Walk1?         No         N/A         Painted X Walk2?         N/A           N/A         X Walk 1 Direction         To NW         N/A         X Walk 2 Direction         N/A           N/A         X Walk 1 Slope (%)         5.3         X Walk 2 Width (in)         N/A           X Walk 1 Slope (%)         1.5         X Walk 2 Slope (%)         N/A           N/A         N/A         N/A         Ramp inside XWalk2?         N/A           N/A         N/A         N/A         Ramp inside XWalk2?         N/A           N/A         N/A         N/A         Clear Space?         Yes           Road X Slope (%)         N/A         N/A         N/A         Clear Space to XWal                                                                                                                            | Yes                                     | Landing Width (in)    | 48.0   | N/A  | DWS Contrast?               | No   |  |  |
| N/A         Landing Curb? (Y/N)         No         N/A         DWS Offset (in)         N/A           N/A         Shared Landing?         No         No         Gutter Ponding?         Yes         Gutter Slope (%)         0.7           No         Gutter Lip Ht (in)         0.5         Yes         Gutter X Slope (%)         1.5           N/A         Painted X Walk1?         No         N/A         Painted X Walk2?         N/A           X Walk 1 Direction         To NW         N/A         X Walk 2 Direction         N/A           N/A         X Walk 1 Width (in)         N/A         X Walk 2 Width (in)         N/A           X Walk 1 Slope (%)         5.3         X Walk 2 Slope (%)         N/A           X Walk 2 X Slope (%)         N/A         X Walk 2 X Slope (%)         N/A           N/A         Road Slope (%)         N/A         N/A         N/A         Clear Space?         Yes           Road X Slope (%)         N/A         N/A         Clear Space to XWalk (in)         N/A         Yes         Storm Grate/Utility Hazard?         No           Obstruction Type         N/A         N/A         N/A         N/A         N/A         N/A         N/A                                                                                                                                                          | No                                      | Landing Slope (%)     | 2.6    | N/A  | DWS Length (in)             | N/A  |  |  |
| N/A Shared Landing? No Gutter Ponding? Yes Gutter Slope (%) O.7 No Gutter Lip Ht (in) O.5 N/A Painted X Walk1? No X Walk 1 Direction N/A X Walk 1 Slope (%) X Walk 1 Slope (%) X Walk 1 X Slope (%) N/A X Walk 2 Slope (%) N/A X Walk 2 X Slope (%) N/A Clear Space? Yes Road X Slope (%) N/A Yes Any Obstructions? No Obstruction Type N/A                                                                                                                                                                                                                                                                                                                                                                                                                                                                                                                                                                                                                                                                                                                                                                                                                              | Yes                                     | Landing X Slope (%)   | 0.3    | N/A  | DWS Full Width?             | No   |  |  |
| No Gutter Ponding?  No Gutter Lip Ht (in)  No A Painted X Walk1?  No N/A Painted X Walk2?  N/A X Walk 1 Direction  N/A X Walk 2 Direction  N/A X Walk 2 Direction  N/A X Walk 2 Slope (in)  X Walk 2 Slope (in)  X Walk 2 Slope (in)  X Walk 2 X Slope (in)  N/A X Walk 2 X Slope (in)  N/A Road Slope (in)  N/A Road Slope (in)  N/A N/A Clear Space?  N/A Yes Any Obstructions?  No Obstruction Type  N/A  N/A Slope (in)  No Storm Grate/Utility Hazard?  No Storm Grate/Utility Type                                                                                                                                                                                                                                                                                                                                                                                                                                                                                                                                                                                                                                                                                                                      | N/A                                     | Landing Curb? (Y/N)   | No     | N/A  | DWS Offset (in)             | N/A  |  |  |
| No         Gutter Lip Ht (in)         0.5         Yes         Gutter X Slope (%)         1.5           N/A         Painted X Walk1?         No         X/A         Painted X Walk2?         N/A           X Walk 1 Direction         To NW         X Walk 2 Direction         N/A           N/A         X Walk 2 Width (in)         N/A           X Walk 1 Slope (%)         5.3         X Walk 2 Slope (%)         N/A           X Walk 2 X Slope (%)         N/A         X Walk 2 X Slope (%)         N/A           N/A         Road Slope (%)         N/A         N/A         Ramp inside XWalk2?         N/A           Road X Slope (%)         N/A         N/A         Clear Space?         Yes           Road X Slope (%)         N/A         N/A         Clear Space to XWalk (in)         N/A           Yes         Any Obstructions?         No         Storm Grate/Utility Hazard?         No           Obstruction Type         N/A         N/A         N/A         N/A                                                                                                                                                                                                                                                                                                                                                                      | N/A                                     | Shared Landing?       | No     |      |                             |      |  |  |
| N/A Painted X Walk1? No X Walk 1 Direction To NW X Walk 2 Direction N/A X Walk 1 Width (in) N/A X Walk 1 Slope (%) 5.3 X Walk 1 X Slope (%) 1.5 X Walk 2 X Slope (%) N/A X Walk 1 X Slope (%) N/A X Walk 2 X Slope (%) N/A X Walk 2 X Slope (%) N/A X Walk 2 X Slope (%) N/A Ramp inside XWalk1? N/A Road Slope (%) N/A N/A Clear Space? Yes Road X Slope (%) N/A N/A Clear Space to XWalk (in) N/A Yes Any Obstructions? No Obstruction Type N/A                                                                                                                                                                                                                                                                                                                                                                                                                                                                                                                                                                                                                                                                                                                                                                                                                                                                                                       | No                                      | Gutter Ponding?       | Yes    | Yes  | Gutter Slope (%)            | 0.7  |  |  |
| X Walk 1 Direction  To NW  X Walk 2 Direction  N/A  X Walk 2 Width (in)  X Walk 2 Slope (%)  X Walk 2 X Slope (%)  X Walk 2 X Slope (%)  X Walk 2 X Slope (%)  N/A  Ramp inside XWalk1?  Road Slope (%)  N/A  Road Slope (%)  N/A  N/A  Road X Slope (%)  N/A  Yes  Any Obstructions?  Obstruction Type  N/A  X Walk 2 Direction  N/A                                                                                                                                                                                                                                                                                                                                                                                                                                                                                                                                                                                                                                                                                                                                               | No                                      | Gutter Lip Ht (in)    | 0.5    | Yes  | Gutter X Slope (%)          | 1.5  |  |  |
| N/A X Walk 1 Width (in) N/A X Walk 2 Width (in) N/A X Walk 1 Slope (%) 5.3 X Walk 1 X Slope (%) 1.5 X Walk 2 X Slope (%) N/A X Walk 2 X Slope (%) N/A X Walk 2 X Slope (%) N/A Ramp inside XWalk1? N/A Road Slope (%) N/A N/A Clear Space? Yes Road X Slope (%) N/A N/A Clear Space to XWalk (in) N/A Yes Any Obstructions? NO Obstruction Type N/A N/A Storm Grate/Utility Hazard? NO Storm Grate/Utility Type                                                                                                                                                                                                                                                                                                                                                                                                                                                                                                                                                                                                                                                                                                                                                                                                                                                                                                                                         | N/A                                     | Painted X Walk1?      | No     | N/A  | Painted X Walk2?            | N/A  |  |  |
| X Walk 1 Slope (%) X Walk 1 X Slope (%) 5.3 X Walk 2 Slope (%) N/A N/A Ramp inside XWalk1? Road Slope (%) N/A Road Slope (%) N/A Road X Slope (%) N/A Yes Any Obstructions? Obstruction Type N/A  X Walk 2 Slope (%) N/A Ramp inside XWalk2? N/A N/A Clear Space? Yes N/A Yes Storm Grate/Utility Hazard? No Storm Grate/Utility Type N/A                                                                                                                                                                                                                                                                                                                                                                                                                                                                                                                                                                                                                                                                                                                                                                                                                                                                                                                                                                                                               |                                         | X Walk 1 Direction    | To NW  |      | X Walk 2 Direction          | N/A  |  |  |
| X Walk 1 X Slope (%)  N/A Ramp inside XWalk1? Road Slope (%) Road X Slope (%) N/A N/A Clear Space? Yes Road X Slope (%) N/A Yes Any Obstructions? Obstruction Type N/A  X Walk 2 X Slope (%) N/A Ramp inside XWalk2? N/A N/A Clear Space? Yes N/A Yes Storm Grate/Utility Hazard? No Storm Grate/Utility Type N/A                                                                                                                                                                                                                                                                                                                                                                                                                                                                                                                                                                                                                                                                                                                                                                                                                                                                                                                                                                                                                                       | N/A                                     | X Walk 1 Width (in)   | N/A    | N/A  | X Walk 2 Width (in)         | N/A  |  |  |
| N/A Ramp inside XWalk1? N/A Ramp inside XWalk2? N/A Road Slope (%) N/A N/A Clear Space? Yes Road X Slope (%) N/A N/A Clear Space to XWalk (in) N/A Yes Any Obstructions? No Obstruction Type N/A N/A Storm Grate/Utility Type N/A                                                                                                                                                                                                                                                                                                                                                                                                                                                                                                                                                                                                                                                                                                                                                                                                                                                                                                                                                                                                                                                                                                                       |                                         | X Walk 1 Slope (%)    | 5.3    |      | X Walk 2 Slope (%)          | N/A  |  |  |
| Road Slope (%) Road X Slope (%) N/A Yes Any Obstructions? Obstruction Type N/A N/A Clear Space? Yes N/A Ves Storm Grate/Utility Hazard? No Storm Grate/Utility Type N/A                                                                                                                                                                                                                                                                                                                                                                                                                                                                                                                                                                                                                                                                                                                                                                                                                                                                                                                                                                                                                                                                                                                                                                                 |                                         | X Walk 1 X Slope (%)  | 1.5    |      | X Walk 2 X Slope (%)        | N/A  |  |  |
| Road X Slope (%)  Yes Any Obstructions? Obstruction Type  N/A  N/A  N/A  Clear Space to XWalk (in)  Yes Storm Grate/Utility Hazard? No Storm Grate/Utility Type  N/A                                                                                                                                                                                                                                                                                                                                                                                                                                                                                                                                                                                                                                                                                                                                                                                                                                                                                                                                                                                                                                                                                                                                                                                    | N/A                                     | Ramp inside XWalk1?   | N/A    | N/A  | Ramp inside XWalk2?         | N/A  |  |  |
| Yes Any Obstructions? Obstruction Type No No Storm Grate/Utility Hazard? No No No N/A                                                                                                                                                                                                                                                                                                                                                                                                                                                                                                                                                                                                                                                                                                                                                                                                                                                                                                                                                                                                                                                                                                                                                                                                                                                                   |                                         | Road Slope (%)        | N/A    | N/A  | Clear Space?                | Yes  |  |  |
| Obstruction Type Storm Grate/Utility Type  N/A  N/A                                                                                                                                                                                                                                                                                                                                                                                                                                                                                                                                                                                                                                                                                                                                                                                                                                                                                                                                                                                                                                                                                                                                                                                                                                                                                                     |                                         | Road X Slope (%)      | N/A    | N/A  | Clear Space to XWalk (in)   | N/A  |  |  |
| N/A N/A                                                                                                                                                                                                                                                                                                                                                                                                                                                                                                                                                                                                                                                                                                                                                                                                                                                                                                                                                                                                                                                                                                                                                                                                                                                                                                                                                 | Yes                                     | Any Obstructions?     | No     | Yes  | Storm Grate/Utility Hazard? | No   |  |  |
|                                                                                                                                                                                                                                                                                                                                                                                                                                                                                                                                                                                                                                                                                                                                                                                                                                                                                                                                                                                                                                                                                                                                                                                                                                                                                                                                                         |                                         | Obstruction Type      |        |      | Storm Grate/Utility Type    |      |  |  |
| Yes Surface Condition? (G/P) Good                                                                                                                                                                                                                                                                                                                                                                                                                                                                                                                                                                                                                                                                                                                                                                                                                                                                                                                                                                                                                                                                                                                                                                                                                                                                                                                       |                                         |                       | N/A    |      |                             | N/A  |  |  |
|                                                                                                                                                                                                                                                                                                                                                                                                                                                                                                                                                                                                                                                                                                                                                                                                                                                                                                                                                                                                                                                                                                                                                                                                                                                                                                                                                         |                                         |                       |        | Yes  | Surface Condition? (G/P)    | Good |  |  |