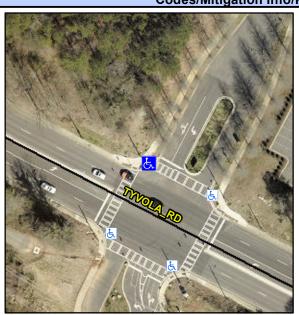

N/A

No

To E

N/A

1.0

0.1

N/A

Intersection ID: 10040213 Main Street: TYVOLA RD Cross Street: N/A Location: NW Initial Pass/Fail: Fail **Overall Compliance: No Severity Score:** ADA ID: 8EEBA86D8BE4 Ramp Type: Combination1Diag 0

To S

N/A

2.4

2.7

N/A

Street 1 Name None Stop Condition-Street 1 **TYVOLA RD** Street 2 Name StopSign Stop Condition-Street 2 N/A Possible Solutions: Remove & Replace Curb Ramp With Two New Directional Ramps or Equivalent. Surveyor Notes: **MEDIAN ACROSS TYVOLA RD** PROW/ADA