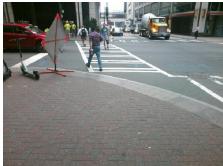

## Field Measurements/Component Compliance

Street 1 Name W 4TH ST
Stop Condition-Street 2 Signal
Street 2 Name S TRYON ST
Stop Condition-Street 1 Signal

Possible Solutions:
Remove & Replace Landing.

Surveyor Notes:
N/A

PROW/ADA:
R304.2.2-Perp, R304.3.2-Para

Total Cost:

500.00

| Comp | liance Description    | Data   | Comp | liance Description          | Data  |
|------|-----------------------|--------|------|-----------------------------|-------|
| N/A  | Ramp Length (in)      | 24.0   | Yes  | Ramp Slope (%)              | 6.1   |
| Yes  | Ramp Width (in)       | 67.0   | Yes  | Ramp XSlope (%)             | 1.0   |
| N/A  | Flare Type LT         | Sloped | N/A  | Flare Type RT               | N/A   |
| N/A  | Flare Slope LT (%)    | 4.0    | Yes  | Flare Slope RT (%)          | 5.2   |
| N/A  | Flare Traversable LT? | Yes    | N/A  | Flare Traversable RT?       | Yes   |
| Yes  | Landing Length (in)   | 60.0   | Yes  | DWS Provided?               | Yes   |
| Yes  | Landing Width (in)    | 60.0   | Yes  | DWS Contrast?               | Yes   |
| No   | Landing Slope (%)     | 3.8    | Yes  | DWS Length (in)             | 24.0  |
| Yes  | Landing X Slope (%)   | 0.9    | Yes  | DWS Full Width?             | Yes   |
| N/A  | Landing Curb? (Y/N)   | No     | Yes  | DWS Offset (in)             | 0.0   |
| N/A  | Shared Landing?       | No     |      |                             |       |
| Yes  | Gutter Ponding?       | No     | Yes  | Gutter Slope (%)            | 3.0   |
| ⁄es  | Gutter Lip Ht (in)    | 0.0    | Yes  | Gutter X Slope (%)          | 0.4   |
| N/A  | Painted X Walk1?      | Yes    | N/A  | Painted X Walk2?            | Yes   |
|      | X Walk 1 Direction    | To SW  |      | X Walk 2 Direction          | To SE |
| N/A  | X Walk 1 Width (in)   | 126.0  | N/A  | X Walk 2 Width (in)         | 106.0 |
|      | X Walk 1 Slope (%)    | 5.4    |      | X Walk 2 Slope (%)          | 1.3   |
|      | X Walk 1 X Slope (%)  | 0.2    |      | X Walk 2 X Slope (%)        | 1.1   |
| Yes  | Ramp inside XWalk1?   | Yes    | Yes  | Ramp inside XWalk2?         | Yes   |
|      | Road Slope (%)        | 0.7    | N/A  | Clear Space?                | Yes   |
|      | Road X Slope (%)      | 1.9    | Yes  | Clear Space to XWalk (in)   | 54.0  |
| Yes  | Any Obstructions?     | No     | Yes  | Storm Grate/Utility Hazard? | No    |
|      | Obstruction Type      |        |      | Storm Grate/Utility Type    |       |
|      |                       | N/A    |      |                             | N/A   |
|      |                       |        | Yes  | Surface Condition? (G/P)    | Good  |