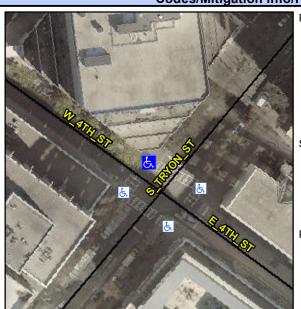

## Access Compliance Report Public Rights-of-Way (Curb Ramps)

Intersection ID: 12377 Main Street: S\_TRYON\_ST Cross Street: W\_4TH\_ST Location: N

ADA ID: 8EED85CCE3B4 Ramp Type: Perpendicular Diagonal Initial Pass/Fail: Pass Overall Compliance: No Severity Score: 0

## Field Measurements/Component Compliance

Street 1 Name W 4TH ST
Stop Condition-Street 2 Signal
Street 2 Name S TRYON ST
Stop Condition-Street 1 Signal

Possible Solutions:
Remove & Replace Landing.

Surveyor Notes:
N/A