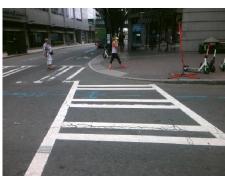

## Field Measurements/Component Compliance

Street 1 Name W 4TH ST
Stop Condition-Street 2 Signal
Street 2 Name S TRYON ST
Stop Condition-Street 1 Signal

Possible Solutions:
Remove & Replace Landing.

Surveyor Notes:
N/A

PROW/ADA:
R304.2.2-Perp, R304.3.2-Para

Total Cost:

500.00

| Comp | liance Description    | Data   | Comp | liance Description          | Data  |
|------|-----------------------|--------|------|-----------------------------|-------|
| N/A  | Ramp Length (in)      | 24.0   | Yes  | Ramp Slope (%)              | 6.1   |
| Yes  | Ramp Width (in)       | 67.0   | Yes  | Ramp XSlope (%)             | 1.0   |
| N/A  | Flare Type LT         | Sloped | N/A  | Flare Type RT               | N/A   |
| N/A  | Flare Slope LT (%)    | 4.0    | Yes  | Flare Slope RT (%)          | 5.2   |
| N/A  | Flare Traversable LT? | Yes    | N/A  | Flare Traversable RT?       | Yes   |
| Yes  | Landing Length (in)   | 60.0   | Yes  | DWS Provided?               | Yes   |
| Yes  | Landing Width (in)    | 60.0   | Yes  | DWS Contrast?               | Yes   |
| No   | Landing Slope (%)     | 3.8    | Yes  | DWS Length (in)             | 24.0  |
| Yes  | Landing X Slope (%)   | 0.9    | Yes  | DWS Full Width?             | Yes   |
| N/A  | Landing Curb? (Y/N)   | No     | Yes  | DWS Offset (in)             | 0.0   |
| N/A  | Shared Landing?       | No     |      |                             |       |
| Yes  | Gutter Ponding?       | No     | Yes  | Gutter Slope (%)            | 3.0   |
| ⁄es  | Gutter Lip Ht (in)    | 0.0    | Yes  | Gutter X Slope (%)          | 0.4   |
| N/A  | Painted X Walk1?      | Yes    | N/A  | Painted X Walk2?            | Yes   |
|      | X Walk 1 Direction    | To SW  |      | X Walk 2 Direction          | To SE |
| N/A  | X Walk 1 Width (in)   | 126.0  | N/A  | X Walk 2 Width (in)         | 106.0 |
|      | X Walk 1 Slope (%)    | 5.4    |      | X Walk 2 Slope (%)          | 1.3   |
|      | X Walk 1 X Slope (%)  | 0.2    |      | X Walk 2 X Slope (%)        | 1.1   |
| Yes  | Ramp inside XWalk1?   | Yes    | Yes  | Ramp inside XWalk2?         | Yes   |
|      | Road Slope (%)        | 0.7    | N/A  | Clear Space?                | Yes   |
|      | Road X Slope (%)      | 1.9    | Yes  | Clear Space to XWalk (in)   | 54.0  |
| Yes  | Any Obstructions?     | No     | Yes  | Storm Grate/Utility Hazard? | No    |
|      | Obstruction Type      |        |      | Storm Grate/Utility Type    |       |
|      |                       | N/A    |      |                             | N/A   |
|      |                       |        | Yes  | Surface Condition? (G/P)    | Good  |