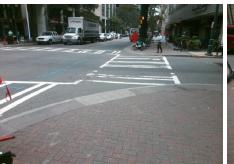

## Field Measurements/Component Compliance

Street 1 Name W 4TH ST
Stop Condition-Street 2 Signal
Street 2 Name S TRYON ST
Stop Condition-Street 1 Signal

Possible Solutions:
Remove & Replace Landing.

Surveyor Notes:
N/A

PROW/ADA:
R304.2.2-Perp, R304.3.2-Para

Total Cost:

500.00

| Comp | liance Description    | Data   | Comp | liance Description          | Data  |
|------|-----------------------|--------|------|-----------------------------|-------|
| N/A  | Ramp Length (in)      | 24.0   | Yes  | Ramp Slope (%)              | 6.1   |
| Yes  | Ramp Width (in)       | 67.0   | Yes  | Ramp XSlope (%)             | 1.0   |
| N/A  | Flare Type LT         | Sloped | N/A  | Flare Type RT               | N/A   |
| N/A  | Flare Slope LT (%)    | 4.0    | Yes  | Flare Slope RT (%)          | 5.2   |
| N/A  | Flare Traversable LT? | Yes    | N/A  | Flare Traversable RT?       | Yes   |
| Yes  | Landing Length (in)   | 60.0   | Yes  | DWS Provided?               | Yes   |
| Yes  | Landing Width (in)    | 60.0   | Yes  | DWS Contrast?               | Yes   |
| No   | Landing Slope (%)     | 3.8    | Yes  | DWS Length (in)             | 24.0  |
| Yes  | Landing X Slope (%)   | 0.9    | Yes  | DWS Full Width?             | Yes   |
| N/A  | Landing Curb? (Y/N)   | No     | Yes  | DWS Offset (in)             | 0.0   |
| N/A  | Shared Landing?       | No     |      |                             |       |
| Yes  | Gutter Ponding?       | No     | Yes  | Gutter Slope (%)            | 3.0   |
| ⁄es  | Gutter Lip Ht (in)    | 0.0    | Yes  | Gutter X Slope (%)          | 0.4   |
| N/A  | Painted X Walk1?      | Yes    | N/A  | Painted X Walk2?            | Yes   |
|      | X Walk 1 Direction    | To SW  |      | X Walk 2 Direction          | To SE |
| N/A  | X Walk 1 Width (in)   | 126.0  | N/A  | X Walk 2 Width (in)         | 106.0 |
|      | X Walk 1 Slope (%)    | 5.4    |      | X Walk 2 Slope (%)          | 1.3   |
|      | X Walk 1 X Slope (%)  | 0.2    |      | X Walk 2 X Slope (%)        | 1.1   |
| Yes  | Ramp inside XWalk1?   | Yes    | Yes  | Ramp inside XWalk2?         | Yes   |
|      | Road Slope (%)        | 0.7    | N/A  | Clear Space?                | Yes   |
|      | Road X Slope (%)      | 1.9    | Yes  | Clear Space to XWalk (in)   | 54.0  |
| Yes  | Any Obstructions?     | No     | Yes  | Storm Grate/Utility Hazard? | No    |
|      | Obstruction Type      |        |      | Storm Grate/Utility Type    |       |
|      |                       | N/A    |      |                             | N/A   |
|      |                       |        | Yes  | Surface Condition? (G/P)    | Good  |