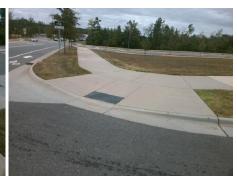

Surveyor Notes:

N/A

PROW/ADA:

Not Found, R304.5.3

Total Cost: \$ 3200.00

| Compliance Description |                       | Data   | Compliance Description |                             | Data  |
|------------------------|-----------------------|--------|------------------------|-----------------------------|-------|
| N/A                    | Ramp Length (in)      | 95.0   | Yes                    | Ramp Slope (%)              | 7.9   |
| Yes                    | Ramp Width (in)       | 48.0   | No                     | Ramp XSlope (%)             | 4.2   |
| N/A                    | Flare Type LT         | Sloped | N/A                    | Flare Type RT               | N/A   |
| N/A                    | Flare Slope LT (%)    | 2.9    | N/A                    | Flare Slope RT (%)          | 9.4   |
| N/A                    | Flare Traversable LT? | No     | N/A                    | Flare Traversable RT?       | No    |
| Yes                    | Landing Length (in)   | 60.0   | Yes                    | DWS Provided?               | Yes   |
| Yes                    | Landing Width (in)    | 60.0   | Yes                    | DWS Contrast?               | Yes   |
| Yes                    | Landing Slope (%)     | 0.2    | Yes                    | DWS Length (in)             | 24.0  |
| No                     | Landing X Slope (%)   | 4.1    | Yes                    | DWS Full Width?             | Yes   |
| N/A                    | Landing Curb? (Y/N)   | No     | Yes                    | DWS Offset (in)             | 2.0   |
| N/A                    | Shared Landing?       | No     |                        |                             |       |
| Yes                    | Gutter Ponding?       | No     | Yes                    | Gutter Slope (%)            | 2.4   |
| Yes                    | Gutter Lip Ht (in)    | 0.0    | Yes                    | Gutter X Slope (%)          | 2.0   |
| N/A                    | Painted X Walk1?      | No     | N/A                    | Painted X Walk2?            | No    |
|                        | X Walk 1 Direction    | To SW  |                        | X Walk 2 Direction          | To SE |
| N/A                    | X Walk 1 Width (in)   | N/A    | N/A                    | X Walk 2 Width (in)         | N/A   |
|                        | X Walk 1 Slope (%)    | 4.5    |                        | X Walk 2 Slope (%)          | 6.6   |
|                        | X Walk 1 X Slope (%)  | 6.7    |                        | X Walk 2 X Slope (%)        | 1.8   |
| N/A                    | Ramp inside XWalk1?   | N/A    | N/A                    | Ramp inside XWalk2?         | N/A   |
|                        | Road Slope (%)        | 2.2    | N/A                    | Clear Space?                | Yes   |
|                        | Road X Slope (%)      | 6.5    | N/A                    | Clear Space to XWalk (in)   | N/A   |
| Yes                    | Any Obstructions?     | No     | Yes                    | Storm Grate/Utility Hazard? | No    |
|                        | Obstruction Type      |        | l                      | Storm Grate/Utility Type    |       |
|                        |                       | N/A    |                        |                             | N/A   |
|                        |                       |        | Yes                    | Surface Condition? (G/P)    | Good  |