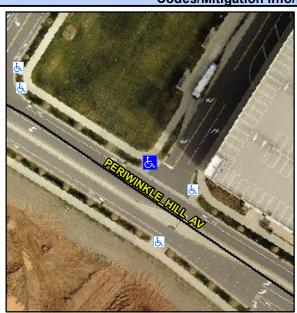

## Access Compliance Report Public Rights-of-Way (Curb Ramps)

Intersection ID: N/A Main Street: PERIWINKLE\_HILL\_CT Cross Street: N/A Location: N

ADA ID: 8EF2002B421B Ramp Type: Perpendicular Diagonal Initial Pass/Fail: Pass Overall Compliance: No Severity Score: 0.25

## Field Measurements/Component Compliance

Street 1 Name PERIM
Stop Condition-Street 2
Street 2 Name
Stop Condition-Street 1

PERIWINKLE HILL CT
None
ENTRANCE

StopSign

Possible Solutions:

Remove & Replace Curb Ramp With Two New Directional Ramps or Equivalent.