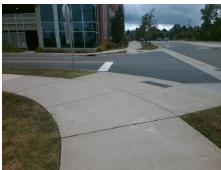

Surveyor Notes:

N/A

PROW/ADA:

Not Found, R304.5.3

Total Cost: \$ 3200.00

| Compliance Description |                       | Data   | Compliance Description |                             | Data  |
|------------------------|-----------------------|--------|------------------------|-----------------------------|-------|
| N/A                    | Ramp Length (in)      | 95.0   | Yes                    | Ramp Slope (%)              | 7.9   |
| Yes                    | Ramp Width (in)       | 48.0   | No                     | Ramp XSlope (%)             | 4.2   |
| N/A                    | Flare Type LT         | Sloped | N/A                    | Flare Type RT               | N/A   |
| N/A                    | Flare Slope LT (%)    | 2.9    | N/A                    | Flare Slope RT (%)          | 9.4   |
| N/A                    | Flare Traversable LT? | No     | N/A                    | Flare Traversable RT?       | No    |
| Yes                    | Landing Length (in)   | 60.0   | Yes                    | DWS Provided?               | Yes   |
| Yes                    | Landing Width (in)    | 60.0   | Yes                    | DWS Contrast?               | Yes   |
| Yes                    | Landing Slope (%)     | 0.2    | Yes                    | DWS Length (in)             | 24.0  |
| No                     | Landing X Slope (%)   | 4.1    | Yes                    | DWS Full Width?             | Yes   |
| N/A                    | Landing Curb? (Y/N)   | No     | Yes                    | DWS Offset (in)             | 2.0   |
| N/A                    | Shared Landing?       | No     |                        |                             |       |
| Yes                    | Gutter Ponding?       | No     | Yes                    | Gutter Slope (%)            | 2.4   |
| Yes                    | Gutter Lip Ht (in)    | 0.0    | Yes                    | Gutter X Slope (%)          | 2.0   |
| N/A                    | Painted X Walk1?      | No     | N/A                    | Painted X Walk2?            | No    |
|                        | X Walk 1 Direction    | To SW  |                        | X Walk 2 Direction          | To SE |
| N/A                    | X Walk 1 Width (in)   | N/A    | N/A                    | X Walk 2 Width (in)         | N/A   |
|                        | X Walk 1 Slope (%)    | 4.5    |                        | X Walk 2 Slope (%)          | 6.6   |
|                        | X Walk 1 X Slope (%)  | 6.7    |                        | X Walk 2 X Slope (%)        | 1.8   |
| N/A                    | Ramp inside XWalk1?   | N/A    | N/A                    | Ramp inside XWalk2?         | N/A   |
|                        | Road Slope (%)        | 2.2    | N/A                    | Clear Space?                | Yes   |
|                        | Road X Slope (%)      | 6.5    | N/A                    | Clear Space to XWalk (in)   | N/A   |
| Yes                    | Any Obstructions?     | No     | Yes                    | Storm Grate/Utility Hazard? | No    |
|                        | Obstruction Type      |        | l                      | Storm Grate/Utility Type    |       |
|                        |                       | N/A    |                        |                             | N/A   |
|                        |                       |        | Yes                    | Surface Condition? (G/P)    | Good  |