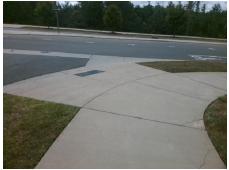

Surveyor Notes:

N/A

PROW/ADA:

Not Found, R304.5.3

Total Cost: \$ 3200.00

| Compliance Description |                       | Data   | Compliance Description |                             | Data  |
|------------------------|-----------------------|--------|------------------------|-----------------------------|-------|
| N/A                    | Ramp Length (in)      | 95.0   | Yes                    | Ramp Slope (%)              | 7.9   |
| Yes                    | Ramp Width (in)       | 48.0   | No                     | Ramp XSlope (%)             | 4.2   |
| N/A                    | Flare Type LT         | Sloped | N/A                    | Flare Type RT               | N/A   |
| N/A                    | Flare Slope LT (%)    | 2.9    | N/A                    | Flare Slope RT (%)          | 9.4   |
| N/A                    | Flare Traversable LT? | No     | N/A                    | Flare Traversable RT?       | No    |
| Yes                    | Landing Length (in)   | 60.0   | Yes                    | DWS Provided?               | Yes   |
| Yes                    | Landing Width (in)    | 60.0   | Yes                    | DWS Contrast?               | Yes   |
| Yes                    | Landing Slope (%)     | 0.2    | Yes                    | DWS Length (in)             | 24.0  |
| No                     | Landing X Slope (%)   | 4.1    | Yes                    | DWS Full Width?             | Yes   |
| N/A                    | Landing Curb? (Y/N)   | No     | Yes                    | DWS Offset (in)             | 2.0   |
| N/A                    | Shared Landing?       | No     |                        |                             |       |
| Yes                    | Gutter Ponding?       | No     | Yes                    | Gutter Slope (%)            | 2.4   |
| Yes                    | Gutter Lip Ht (in)    | 0.0    | Yes                    | Gutter X Slope (%)          | 2.0   |
| N/A                    | Painted X Walk1?      | No     | N/A                    | Painted X Walk2?            | No    |
|                        | X Walk 1 Direction    | To SW  |                        | X Walk 2 Direction          | To SE |
| N/A                    | X Walk 1 Width (in)   | N/A    | N/A                    | X Walk 2 Width (in)         | N/A   |
|                        | X Walk 1 Slope (%)    | 4.5    |                        | X Walk 2 Slope (%)          | 6.6   |
|                        | X Walk 1 X Slope (%)  | 6.7    |                        | X Walk 2 X Slope (%)        | 1.8   |
| N/A                    | Ramp inside XWalk1?   | N/A    | N/A                    | Ramp inside XWalk2?         | N/A   |
|                        | Road Slope (%)        | 2.2    | N/A                    | Clear Space?                | Yes   |
|                        | Road X Slope (%)      | 6.5    | N/A                    | Clear Space to XWalk (in)   | N/A   |
| Yes                    | Any Obstructions?     | No     | Yes                    | Storm Grate/Utility Hazard? | No    |
|                        | Obstruction Type      |        | l                      | Storm Grate/Utility Type    |       |
|                        |                       | N/A    |                        |                             | N/A   |
|                        |                       |        | Yes                    | Surface Condition? (G/P)    | Good  |