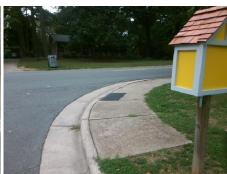

## Field Measurements/Component Compliance

Street 1 Name Stop Condition-Street 2 Street 2 Name Stop Condition-Street 1

**CRAIG AV** None **EASTVIEW DR** StopSign Possible Solutions: **Remove & Replace Curb Ramp With Two New Directional Ramps or** Equivalent.

N/A

PROW/ADA:

Not Found, R304.5.1, R304.2.2, R304.5.3

Total Cost: 3200.00

| Field Measurements/Component Compilance |       |                        |       |                        |                             |       |
|-----------------------------------------|-------|------------------------|-------|------------------------|-----------------------------|-------|
|                                         | Compl | Compliance Description |       | Compliance Description |                             | Data  |
|                                         | N/A   | Ramp Length (in)       | 61.0  | No                     | Ramp Slope (%)              | 10.5  |
|                                         | No    | Ramp Width (in)        | 35.0  | No                     | Ramp XSlope (%)             | 2.2   |
|                                         | N/A   | Flare Type LT          | N/A   | N/A                    | Flare Type RT               | N/A   |
|                                         | N/A   | Flare Slope LT (%)     | N/A   | N/A                    | Flare Slope RT (%)          | N/A   |
|                                         | N/A   | Flare Traversable LT?  | N/A   | N/A                    | Flare Traversable RT?       | N/A   |
|                                         | N/A   | Landing Length (in)    | N/A   | N/A                    | DWS Provided?               | N/A   |
|                                         | N/A   | Landing Width (in)     | N/A   | N/A                    | DWS Contrast?               | N/A   |
|                                         | N/A   | Landing Slope (%)      | N/A   | N/A                    | DWS Length (in)             | N/A   |
|                                         | N/A   | Landing X Slope (%)    | N/A   | N/A                    | DWS Full Width?             | N/A   |
|                                         | N/A   | Landing Curb? (Y/N)    | N/A   | N/A                    | DWS Offset (in)             | N/A   |
|                                         | N/A   | Shared Landing?        | N/A   |                        |                             |       |
|                                         | N/A   | Gutter Ponding?        | N/A   | N/A                    | Gutter Slope (%)            | N/A   |
|                                         | N/A   | Gutter Lip Ht (in)     | N/A   | N/A                    | Gutter X Slope (%)          | N/A   |
|                                         | N/A   | Painted X Walk1?       | No    | N/A                    | Painted X Walk2?            | No    |
|                                         |       | X Walk 1 Direction     | To SW |                        | X Walk 2 Direction          | To SE |
|                                         | N/A   | X Walk 1 Width (in)    | N/A   | N/A                    | X Walk 2 Width (in)         | N/A   |
|                                         |       | X Walk 1 Slope (%)     | 7.1   |                        | X Walk 2 Slope (%)          | 0.6   |
|                                         |       | X Walk 1 X Slope (%)   | 0.9   |                        | X Walk 2 X Slope (%)        | 1.4   |
|                                         | N/A   | Ramp inside XWalk1?    | N/A   | N/A                    | Ramp inside XWalk2?         | N/A   |
|                                         |       | Road Slope (%)         | 2.3   | N/A                    | Clear Space?                | N/A   |
|                                         |       | Road X Slope (%)       | 2.9   | N/A                    | Clear Space to XWalk (in)   | N/A   |
|                                         | N/A   | Any Obstructions?      | N/A   | N/A                    | Storm Grate/Utility Hazard? | N/A   |
|                                         |       | Obstruction Type       |       |                        | Storm Grate/Utility Type    |       |
|                                         |       |                        | N/A   |                        |                             | N/A   |
|                                         |       |                        |       | Yes                    | Surface Condition? (G/P)    | Good  |
|                                         |       |                        |       |                        |                             |       |