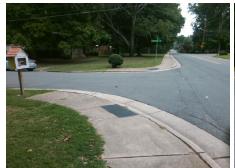

## Field Measurements/Component Compliance

Street 1 Name Stop Condition-Street 2 Street 2 Name Stop Condition-Street 1

**CRAIG AV** None **EASTVIEW DR** StopSign Possible Solutions: **Remove & Replace Curb Ramp With Two New Directional Ramps or** Equivalent.

N/A

PROW/ADA:

Not Found, R304.5.1, R304.2.2, R304.5.3

Total Cost: 3200.00

| Field Measurements/Component Compilance |       |                        |       |                        |                             |       |
|-----------------------------------------|-------|------------------------|-------|------------------------|-----------------------------|-------|
|                                         | Compl | Compliance Description |       | Compliance Description |                             | Data  |
|                                         | N/A   | Ramp Length (in)       | 61.0  | No                     | Ramp Slope (%)              | 10.5  |
|                                         | No    | Ramp Width (in)        | 35.0  | No                     | Ramp XSlope (%)             | 2.2   |
|                                         | N/A   | Flare Type LT          | N/A   | N/A                    | Flare Type RT               | N/A   |
|                                         | N/A   | Flare Slope LT (%)     | N/A   | N/A                    | Flare Slope RT (%)          | N/A   |
|                                         | N/A   | Flare Traversable LT?  | N/A   | N/A                    | Flare Traversable RT?       | N/A   |
|                                         | N/A   | Landing Length (in)    | N/A   | N/A                    | DWS Provided?               | N/A   |
|                                         | N/A   | Landing Width (in)     | N/A   | N/A                    | DWS Contrast?               | N/A   |
|                                         | N/A   | Landing Slope (%)      | N/A   | N/A                    | DWS Length (in)             | N/A   |
|                                         | N/A   | Landing X Slope (%)    | N/A   | N/A                    | DWS Full Width?             | N/A   |
|                                         | N/A   | Landing Curb? (Y/N)    | N/A   | N/A                    | DWS Offset (in)             | N/A   |
|                                         | N/A   | Shared Landing?        | N/A   |                        |                             |       |
|                                         | N/A   | Gutter Ponding?        | N/A   | N/A                    | Gutter Slope (%)            | N/A   |
|                                         | N/A   | Gutter Lip Ht (in)     | N/A   | N/A                    | Gutter X Slope (%)          | N/A   |
|                                         | N/A   | Painted X Walk1?       | No    | N/A                    | Painted X Walk2?            | No    |
|                                         |       | X Walk 1 Direction     | To SW |                        | X Walk 2 Direction          | To SE |
|                                         | N/A   | X Walk 1 Width (in)    | N/A   | N/A                    | X Walk 2 Width (in)         | N/A   |
|                                         |       | X Walk 1 Slope (%)     | 7.1   |                        | X Walk 2 Slope (%)          | 0.6   |
|                                         |       | X Walk 1 X Slope (%)   | 0.9   |                        | X Walk 2 X Slope (%)        | 1.4   |
|                                         | N/A   | Ramp inside XWalk1?    | N/A   | N/A                    | Ramp inside XWalk2?         | N/A   |
|                                         |       | Road Slope (%)         | 2.3   | N/A                    | Clear Space?                | N/A   |
|                                         |       | Road X Slope (%)       | 2.9   | N/A                    | Clear Space to XWalk (in)   | N/A   |
|                                         | N/A   | Any Obstructions?      | N/A   | N/A                    | Storm Grate/Utility Hazard? | N/A   |
|                                         |       | Obstruction Type       |       |                        | Storm Grate/Utility Type    |       |
|                                         |       |                        | N/A   |                        |                             | N/A   |
|                                         |       |                        |       | Yes                    | Surface Condition? (G/P)    | Good  |
|                                         |       |                        |       |                        |                             |       |