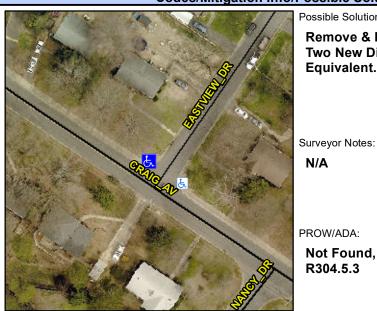

## **Access Compliance Report Public Rights-of-Way** (Curb Ramps)

Intersection ID: 16403 Main Street: CRAIG AV **Cross Street: EASTVIEW DR** Location: ADA ID: 8EFF79D2DF1C Ramp Type: Perpendicular Diagonal Initial Pass/Fail: Fail **Overall Compliance: No** Severity Score: 31.25

## Field Measurements/Component Compliance

Street 1 Name Stop Condition-Street 2 Street 2 Name Stop Condition-Street 1

**CRAIG AV** None **EASTVIEW DR** StopSign Possible Solutions: **Remove & Replace Curb Ramp With Two New Directional Ramps or** Equivalent.

N/A

PROW/ADA:

Not Found, R304.5.1, R304.2.2, R304.5.3

Total Cost: 3200.00

| Field Measurements/Component Compilance |       |                        |       |                        |                             |       |
|-----------------------------------------|-------|------------------------|-------|------------------------|-----------------------------|-------|
|                                         | Compl | Compliance Description |       | Compliance Description |                             | Data  |
|                                         | N/A   | Ramp Length (in)       | 61.0  | No                     | Ramp Slope (%)              | 10.5  |
|                                         | No    | Ramp Width (in)        | 35.0  | No                     | Ramp XSlope (%)             | 2.2   |
|                                         | N/A   | Flare Type LT          | N/A   | N/A                    | Flare Type RT               | N/A   |
|                                         | N/A   | Flare Slope LT (%)     | N/A   | N/A                    | Flare Slope RT (%)          | N/A   |
|                                         | N/A   | Flare Traversable LT?  | N/A   | N/A                    | Flare Traversable RT?       | N/A   |
|                                         | N/A   | Landing Length (in)    | N/A   | N/A                    | DWS Provided?               | N/A   |
|                                         | N/A   | Landing Width (in)     | N/A   | N/A                    | DWS Contrast?               | N/A   |
|                                         | N/A   | Landing Slope (%)      | N/A   | N/A                    | DWS Length (in)             | N/A   |
|                                         | N/A   | Landing X Slope (%)    | N/A   | N/A                    | DWS Full Width?             | N/A   |
|                                         | N/A   | Landing Curb? (Y/N)    | N/A   | N/A                    | DWS Offset (in)             | N/A   |
|                                         | N/A   | Shared Landing?        | N/A   |                        |                             |       |
|                                         | N/A   | Gutter Ponding?        | N/A   | N/A                    | Gutter Slope (%)            | N/A   |
|                                         | N/A   | Gutter Lip Ht (in)     | N/A   | N/A                    | Gutter X Slope (%)          | N/A   |
|                                         | N/A   | Painted X Walk1?       | No    | N/A                    | Painted X Walk2?            | No    |
|                                         |       | X Walk 1 Direction     | To SW |                        | X Walk 2 Direction          | To SE |
|                                         | N/A   | X Walk 1 Width (in)    | N/A   | N/A                    | X Walk 2 Width (in)         | N/A   |
|                                         |       | X Walk 1 Slope (%)     | 7.1   |                        | X Walk 2 Slope (%)          | 0.6   |
|                                         |       | X Walk 1 X Slope (%)   | 0.9   |                        | X Walk 2 X Slope (%)        | 1.4   |
|                                         | N/A   | Ramp inside XWalk1?    | N/A   | N/A                    | Ramp inside XWalk2?         | N/A   |
|                                         |       | Road Slope (%)         | 2.3   | N/A                    | Clear Space?                | N/A   |
|                                         |       | Road X Slope (%)       | 2.9   | N/A                    | Clear Space to XWalk (in)   | N/A   |
|                                         | N/A   | Any Obstructions?      | N/A   | N/A                    | Storm Grate/Utility Hazard? | N/A   |
|                                         |       | Obstruction Type       |       |                        | Storm Grate/Utility Type    |       |
|                                         |       |                        | N/A   |                        |                             | N/A   |
|                                         |       |                        |       | Yes                    | Surface Condition? (G/P)    | Good  |
|                                         |       |                        |       |                        |                             |       |