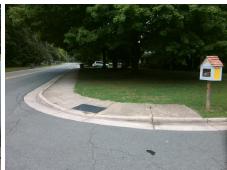

## Field Measurements/Component Compliance

Street 1 Name Stop Condition-Street 2 Street 2 Name Stop Condition-Street 1

**CRAIG AV** None **EASTVIEW DR** StopSign Possible Solutions: **Remove & Replace Curb Ramp With Two New Directional Ramps or** Equivalent.

N/A

PROW/ADA:

Not Found, R304.5.1, R304.2.2, R304.5.3

Total Cost: 3200.00

| Field Measurements/Component Compilance |       |                        |       |                        |                             |       |
|-----------------------------------------|-------|------------------------|-------|------------------------|-----------------------------|-------|
|                                         | Compl | Compliance Description |       | Compliance Description |                             | Data  |
|                                         | N/A   | Ramp Length (in)       | 61.0  | No                     | Ramp Slope (%)              | 10.5  |
|                                         | No    | Ramp Width (in)        | 35.0  | No                     | Ramp XSlope (%)             | 2.2   |
|                                         | N/A   | Flare Type LT          | N/A   | N/A                    | Flare Type RT               | N/A   |
|                                         | N/A   | Flare Slope LT (%)     | N/A   | N/A                    | Flare Slope RT (%)          | N/A   |
|                                         | N/A   | Flare Traversable LT?  | N/A   | N/A                    | Flare Traversable RT?       | N/A   |
|                                         | N/A   | Landing Length (in)    | N/A   | N/A                    | DWS Provided?               | N/A   |
|                                         | N/A   | Landing Width (in)     | N/A   | N/A                    | DWS Contrast?               | N/A   |
|                                         | N/A   | Landing Slope (%)      | N/A   | N/A                    | DWS Length (in)             | N/A   |
|                                         | N/A   | Landing X Slope (%)    | N/A   | N/A                    | DWS Full Width?             | N/A   |
|                                         | N/A   | Landing Curb? (Y/N)    | N/A   | N/A                    | DWS Offset (in)             | N/A   |
|                                         | N/A   | Shared Landing?        | N/A   |                        |                             |       |
|                                         | N/A   | Gutter Ponding?        | N/A   | N/A                    | Gutter Slope (%)            | N/A   |
|                                         | N/A   | Gutter Lip Ht (in)     | N/A   | N/A                    | Gutter X Slope (%)          | N/A   |
|                                         | N/A   | Painted X Walk1?       | No    | N/A                    | Painted X Walk2?            | No    |
|                                         |       | X Walk 1 Direction     | To SW |                        | X Walk 2 Direction          | To SE |
|                                         | N/A   | X Walk 1 Width (in)    | N/A   | N/A                    | X Walk 2 Width (in)         | N/A   |
|                                         |       | X Walk 1 Slope (%)     | 7.1   |                        | X Walk 2 Slope (%)          | 0.6   |
|                                         |       | X Walk 1 X Slope (%)   | 0.9   |                        | X Walk 2 X Slope (%)        | 1.4   |
|                                         | N/A   | Ramp inside XWalk1?    | N/A   | N/A                    | Ramp inside XWalk2?         | N/A   |
|                                         |       | Road Slope (%)         | 2.3   | N/A                    | Clear Space?                | N/A   |
|                                         |       | Road X Slope (%)       | 2.9   | N/A                    | Clear Space to XWalk (in)   | N/A   |
|                                         | N/A   | Any Obstructions?      | N/A   | N/A                    | Storm Grate/Utility Hazard? | N/A   |
|                                         |       | Obstruction Type       |       |                        | Storm Grate/Utility Type    |       |
|                                         |       |                        | N/A   |                        |                             | N/A   |
|                                         |       |                        |       | Yes                    | Surface Condition? (G/P)    | Good  |
|                                         |       |                        |       |                        |                             |       |