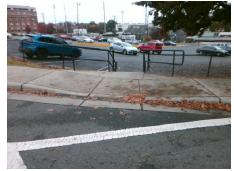

## Field Measurements/Component Compliance

Street 1 Name

N KINGS DR
Stop Condition-Street 1
Signal
Street 2 Name
N/A
Stop Condition-Street 2
N/A

Total Cost: \$ 1600.00

| Compliance Description |                      | Data  | Compliance Description |                             | Data |
|------------------------|----------------------|-------|------------------------|-----------------------------|------|
| N/A                    | Ramp Length LT (in)  | 66.5  | N/A                    | Ramp Length RT (in)         | 66.0 |
| Yes                    | Ramp Width LT (in)   | 60.0  | Yes                    | Ramp Width RT (in)          | 60.0 |
| No                     | Ramp Slope LT (%)    | 12.5  | Yes                    | Ramp Slope RT (%)           | 0.0  |
| No                     | Ramp XSlope LT (%)   | 4.1   | No                     | Ramp XSlope RT (%)          | 2.9  |
| N/A                    | Landing Length (in)  | N/A   | N/A                    | DWS Provided?               | N/A  |
| N/A                    | Landing Width (in)   | N/A   | N/A                    | DWS Contrast?               | N/A  |
| N/A                    | Landing Slope (%)    | N/A   | N/A                    | DWS Length (in)             | N/A  |
| N/A                    | Landing X Slope (%)  | N/A   | N/A                    | DWS Full Width?             | N/A  |
| N/A                    | Landing Curb? (Y/N)  | N/A   | N/A                    | DWS Offset (in)             | N/A  |
| N/A                    | Shared Landing?      | N/A   |                        |                             |      |
| N/A                    | Gutter Ponding?      | N/A   | N/A                    | Gutter Slope (%)            | N/A  |
| N/A                    | Gutter Lip Ht (in)   | N/A   | N/A                    | Gutter X Slope (%)          | N/A  |
| N/A                    | Painted X Walk1?     | Yes   | N/A                    | Painted X Walk2?            | N/A  |
|                        | X Walk 1 Direction   | To NW |                        | X Walk 2 Direction          | N/A  |
| N/A                    | X Walk 1 Width (in)  | 110.0 | N/A                    | X Walk 2 Width (in)         | N/A  |
|                        | X Walk 1 Slope (%)   | 2.0   |                        | X Walk 2 Slope (%)          | N/A  |
|                        | X Walk 1 X Slope (%) | 5.3   |                        | X Walk 2 X Slope (%)        | N/A  |
| N/A                    | Ramp inside XWalk1?  | Yes   | N/A                    | Ramp inside XWalk2?         | N/A  |
|                        | Road Slope (%)       | N/A   | N/A                    | Clear Space?                | N/A  |
|                        | Road X Slope (%)     | N/A   | N/A                    | Clear Space to XWalk (in)   | N/A  |
| N/A                    | Any Obstructions?    | N/A   | N/A                    | Storm Grate/Utility Hazard? | N/A  |
|                        | Obstruction Type     |       |                        | Storm Grate/Utility Type    |      |
|                        |                      | N/A   |                        |                             | N/A  |
|                        |                      |       | Yes                    | Surface Condition? (G/P)    | Good |
|                        |                      |       | N/A                    | Curb Slope (%)              | 14.6 |