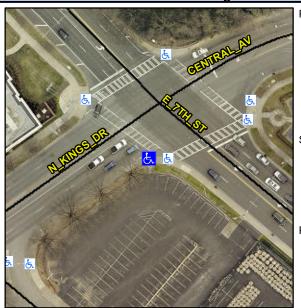

## Access Compliance Report Public Rights-of-Way (Curb Ramps)

Intersection ID: 13118 Main Street: E\_7TH\_ST Cross Street: CENTRAL\_AV Location: S

ADA ID: 8F02277FD704 Ramp Type: Para Initial Pass/Fail: Fail Overall Compliance: No Severity Score: 26.25

## Field Measurements/Component Compliance

Street 1 Name

N KINGS DR
Stop Condition-Street 1
Signal
Street 2 Name
N/A
Stop Condition-Street 2
N/A

Total Cost: \$ 1600.00

| Compliance Description |                      | Data  | Compliance Description |                             | Data |
|------------------------|----------------------|-------|------------------------|-----------------------------|------|
| N/A                    | Ramp Length LT (in)  | 66.5  | N/A                    | Ramp Length RT (in)         | 66.0 |
| Yes                    | Ramp Width LT (in)   | 60.0  | Yes                    | Ramp Width RT (in)          | 60.0 |
| No                     | Ramp Slope LT (%)    | 12.5  | Yes                    | Ramp Slope RT (%)           | 0.0  |
| No                     | Ramp XSlope LT (%)   | 4.1   | No                     | Ramp XSlope RT (%)          | 2.9  |
| N/A                    | Landing Length (in)  | N/A   | N/A                    | DWS Provided?               | N/A  |
| N/A                    | Landing Width (in)   | N/A   | N/A                    | DWS Contrast?               | N/A  |
| N/A                    | Landing Slope (%)    | N/A   | N/A                    | DWS Length (in)             | N/A  |
| N/A                    | Landing X Slope (%)  | N/A   | N/A                    | DWS Full Width?             | N/A  |
| N/A                    | Landing Curb? (Y/N)  | N/A   | N/A                    | DWS Offset (in)             | N/A  |
| N/A                    | Shared Landing?      | N/A   |                        |                             |      |
| N/A                    | Gutter Ponding?      | N/A   | N/A                    | Gutter Slope (%)            | N/A  |
| N/A                    | Gutter Lip Ht (in)   | N/A   | N/A                    | Gutter X Slope (%)          | N/A  |
| N/A                    | Painted X Walk1?     | Yes   | N/A                    | Painted X Walk2?            | N/A  |
|                        | X Walk 1 Direction   | To NW |                        | X Walk 2 Direction          | N/A  |
| N/A                    | X Walk 1 Width (in)  | 110.0 | N/A                    | X Walk 2 Width (in)         | N/A  |
|                        | X Walk 1 Slope (%)   | 2.0   |                        | X Walk 2 Slope (%)          | N/A  |
|                        | X Walk 1 X Slope (%) | 5.3   |                        | X Walk 2 X Slope (%)        | N/A  |
| N/A                    | Ramp inside XWalk1?  | Yes   | N/A                    | Ramp inside XWalk2?         | N/A  |
|                        | Road Slope (%)       | N/A   | N/A                    | Clear Space?                | N/A  |
|                        | Road X Slope (%)     | N/A   | N/A                    | Clear Space to XWalk (in)   | N/A  |
| N/A                    | Any Obstructions?    | N/A   | N/A                    | Storm Grate/Utility Hazard? | N/A  |
|                        | Obstruction Type     |       |                        | Storm Grate/Utility Type    |      |
|                        |                      | N/A   |                        |                             | N/A  |
|                        |                      |       | Yes                    | Surface Condition? (G/P)    | Good |
|                        |                      |       | N/A                    | Curb Slope (%)              | 14.6 |