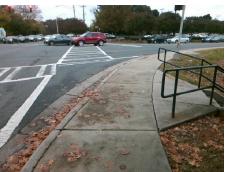

## Field Measurements/Component Compliance

Street 1 Name

N KINGS DR
Stop Condition-Street 1
Signal
Street 2 Name
N/A
Stop Condition-Street 2
N/A

Total Cost: \$ 1600.00

| Compliance Description |                      | Data  | Compliance Description |                             | Data |
|------------------------|----------------------|-------|------------------------|-----------------------------|------|
| N/A                    | Ramp Length LT (in)  | 66.5  | N/A                    | Ramp Length RT (in)         | 66.0 |
| Yes                    | Ramp Width LT (in)   | 60.0  | Yes                    | Ramp Width RT (in)          | 60.0 |
| No                     | Ramp Slope LT (%)    | 12.5  | Yes                    | Ramp Slope RT (%)           | 0.0  |
| No                     | Ramp XSlope LT (%)   | 4.1   | No                     | Ramp XSlope RT (%)          | 2.9  |
| N/A                    | Landing Length (in)  | N/A   | N/A                    | DWS Provided?               | N/A  |
| N/A                    | Landing Width (in)   | N/A   | N/A                    | DWS Contrast?               | N/A  |
| N/A                    | Landing Slope (%)    | N/A   | N/A                    | DWS Length (in)             | N/A  |
| N/A                    | Landing X Slope (%)  | N/A   | N/A                    | DWS Full Width?             | N/A  |
| N/A                    | Landing Curb? (Y/N)  | N/A   | N/A                    | DWS Offset (in)             | N/A  |
| N/A                    | Shared Landing?      | N/A   |                        |                             |      |
| N/A                    | Gutter Ponding?      | N/A   | N/A                    | Gutter Slope (%)            | N/A  |
| N/A                    | Gutter Lip Ht (in)   | N/A   | N/A                    | Gutter X Slope (%)          | N/A  |
| N/A                    | Painted X Walk1?     | Yes   | N/A                    | Painted X Walk2?            | N/A  |
|                        | X Walk 1 Direction   | To NW |                        | X Walk 2 Direction          | N/A  |
| N/A                    | X Walk 1 Width (in)  | 110.0 | N/A                    | X Walk 2 Width (in)         | N/A  |
|                        | X Walk 1 Slope (%)   | 2.0   |                        | X Walk 2 Slope (%)          | N/A  |
|                        | X Walk 1 X Slope (%) | 5.3   |                        | X Walk 2 X Slope (%)        | N/A  |
| N/A                    | Ramp inside XWalk1?  | Yes   | N/A                    | Ramp inside XWalk2?         | N/A  |
|                        | Road Slope (%)       | N/A   | N/A                    | Clear Space?                | N/A  |
|                        | Road X Slope (%)     | N/A   | N/A                    | Clear Space to XWalk (in)   | N/A  |
| N/A                    | Any Obstructions?    | N/A   | N/A                    | Storm Grate/Utility Hazard? | N/A  |
|                        | Obstruction Type     |       |                        | Storm Grate/Utility Type    |      |
|                        |                      | N/A   |                        |                             | N/A  |
|                        |                      |       | Yes                    | Surface Condition? (G/P)    | Good |
|                        |                      |       | N/A                    | Curb Slope (%)              | 14.6 |