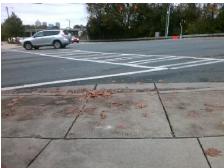

## Field Measurements/Component Compliance

Street 1 Name

N KINGS DR
Stop Condition-Street 1
Signal
Street 2 Name
N/A
Stop Condition-Street 2
N/A

Total Cost: \$ 1600.00

| Compliance Description |                      | Data  | Compliance Description |                             | Data |
|------------------------|----------------------|-------|------------------------|-----------------------------|------|
| N/A                    | Ramp Length LT (in)  | 66.5  | N/A                    | Ramp Length RT (in)         | 66.0 |
| Yes                    | Ramp Width LT (in)   | 60.0  | Yes                    | Ramp Width RT (in)          | 60.0 |
| No                     | Ramp Slope LT (%)    | 12.5  | Yes                    | Ramp Slope RT (%)           | 0.0  |
| No                     | Ramp XSlope LT (%)   | 4.1   | No                     | Ramp XSlope RT (%)          | 2.9  |
| N/A                    | Landing Length (in)  | N/A   | N/A                    | DWS Provided?               | N/A  |
| N/A                    | Landing Width (in)   | N/A   | N/A                    | DWS Contrast?               | N/A  |
| N/A                    | Landing Slope (%)    | N/A   | N/A                    | DWS Length (in)             | N/A  |
| N/A                    | Landing X Slope (%)  | N/A   | N/A                    | DWS Full Width?             | N/A  |
| N/A                    | Landing Curb? (Y/N)  | N/A   | N/A                    | DWS Offset (in)             | N/A  |
| N/A                    | Shared Landing?      | N/A   |                        |                             |      |
| N/A                    | Gutter Ponding?      | N/A   | N/A                    | Gutter Slope (%)            | N/A  |
| N/A                    | Gutter Lip Ht (in)   | N/A   | N/A                    | Gutter X Slope (%)          | N/A  |
| N/A                    | Painted X Walk1?     | Yes   | N/A                    | Painted X Walk2?            | N/A  |
|                        | X Walk 1 Direction   | To NW |                        | X Walk 2 Direction          | N/A  |
| N/A                    | X Walk 1 Width (in)  | 110.0 | N/A                    | X Walk 2 Width (in)         | N/A  |
|                        | X Walk 1 Slope (%)   | 2.0   |                        | X Walk 2 Slope (%)          | N/A  |
|                        | X Walk 1 X Slope (%) | 5.3   |                        | X Walk 2 X Slope (%)        | N/A  |
| N/A                    | Ramp inside XWalk1?  | Yes   | N/A                    | Ramp inside XWalk2?         | N/A  |
|                        | Road Slope (%)       | N/A   | N/A                    | Clear Space?                | N/A  |
|                        | Road X Slope (%)     | N/A   | N/A                    | Clear Space to XWalk (in)   | N/A  |
| N/A                    | Any Obstructions?    | N/A   | N/A                    | Storm Grate/Utility Hazard? | N/A  |
|                        | Obstruction Type     |       |                        | Storm Grate/Utility Type    |      |
|                        |                      | N/A   |                        |                             | N/A  |
|                        |                      |       | Yes                    | Surface Condition? (G/P)    | Good |
|                        |                      |       | N/A                    | Curb Slope (%)              | 14.6 |