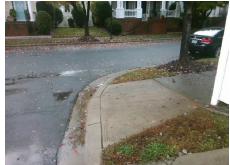

N/A

N/A

Intersection ID: 10019560 Main Street: ALMA\_BLOUNT\_BV Cross Street: N/A Location: NE

ADA ID: 8F038D5A814E Ramp Type: Perpendicular Diagonal Initial Pass/Fail: Fail Overall Compliance: No Severity Score: 21.25

N/A

N/A

N/A

N/A

N/A

Street 1 Name
ALMA BLOUNT BV
Stop Condition-Street 2
None
Street 2 Name
N/A
Stop Condition-Street 1
None

| OSSIBIC COIGUON                                                          | L |
|--------------------------------------------------------------------------|---|
| Possible Solutions:                                                      |   |
| Remove & Replace Curb Ramp With Two New Directional Ramps or Equivalent. |   |
| Surveyor Notes: N/A                                                      |   |
| PROW/ADA:  Not Found, R304.5.1, R304.2.2                                 |   |
|                                                                          |   |