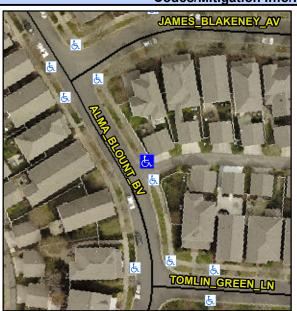

N/A

N/A

Intersection ID: 10019560 Main Street: ALMA\_BLOUNT\_BV Cross Street: N/A Location: NE

ADA ID: 8F038D5A814E Ramp Type: Perpendicular Diagonal Initial Pass/Fail: Fail Overall Compliance: No Severity Score: 21.25

N/A

N/A

N/A

N/A

N/A

Street 1 Name
ALMA BLOUNT BV
Stop Condition-Street 2
None
Street 2 Name
N/A
Stop Condition-Street 1
None

| OSSIBIC COIGUON                                                          | L |
|--------------------------------------------------------------------------|---|
| Possible Solutions:                                                      |   |
| Remove & Replace Curb Ramp With Two New Directional Ramps or Equivalent. |   |
| Surveyor Notes: N/A                                                      |   |
| PROW/ADA:  Not Found, R304.5.1, R304.2.2                                 |   |
|                                                                          |   |