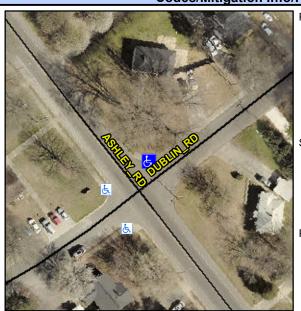

## **Access Compliance Report Public Rights-of-Way** (Curb Ramps)

Intersection ID: 11889 Main Street: ASHLEY RD Cross Street: N/A Location: N **Overall Compliance: No** ADA ID: 8F0C9CF200CB Ramp Type: Perpendicular Initial Pass/Fail: Fail **Severity Score:** 10