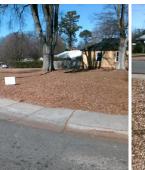

## **Access Compliance Report Public Rights-of-Way** (Curb Ramps)

Intersection ID: 11889 Main Street: ASHLEY RD Cross Street: N/A Location: N **Overall Compliance: No** ADA ID: 8F0C9CF200CB Ramp Type: Perpendicular Initial Pass/Fail: Fail **Severity Score:** 10