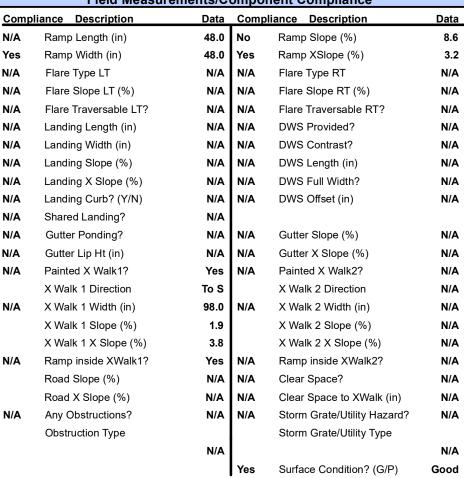

## Field Measurements/Component Compliance

Street 1 Name CAROLINA PAVILION DR N
Stop Condition-Street 2 Signal
Street 2 Name N/A
Stop Condition-Street 1 N/A

| Possible Solutions:           | <u>c</u> |
|-------------------------------|----------|
| Remove & Replace Entire Ramp. | N        |
|                               | Y        |
|                               | N        |
|                               | N        |
|                               | N        |
|                               | N        |
| Surveyor Notes:               | N        |
| N/A                           | N        |
|                               | N        |
|                               | N        |
|                               | N        |
| PROW/ADA:                     | N        |
| Not Found, R304.2.2           | N        |
|                               | N        |
|                               | N        |
|                               |          |
|                               |          |