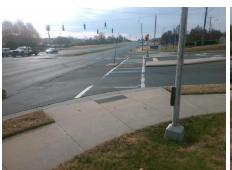

## Access Compliance Report Public Rights-of-Way (Curb Ramps)

Intersection ID: 23966 Main Street: CAROLINA\_PAVILION\_DR\_N Cross Street: SOUTH\_BV Location: NW

ADA ID: 8F0CEBE3B9E9 Ramp Type: Perpendicular Initial Pass/Fail: Fail Overall Compliance: No Severity Score: 13.75