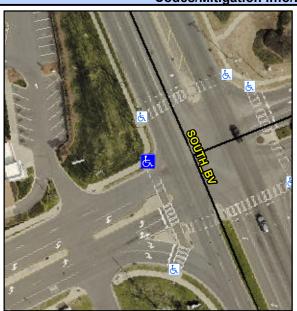

## Access Compliance Report Public Rights-of-Way (Curb Ramps)

Intersection ID: 23966 Main Street: CAROLINA\_PAVILION\_DR\_N Cross Street: SOUTH\_BV Location: NW

ADA ID: 8F0CEBE3B9E9 Ramp Type: Perpendicular Initial Pass/Fail: Fail Overall Compliance: No Severity Score: 13.75