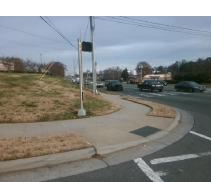

## Access Compliance Report Public Rights-of-Way (Curb Ramps)

Intersection ID: 23966 Main Street: CAROLINA\_PAVILION\_DR\_N Cross Street: SOUTH\_BV Location: NW

ADA ID: 8F0CEBE3B9E9 Ramp Type: Perpendicular Initial Pass/Fail: Fail Overall Compliance: No Severity Score: 13.75