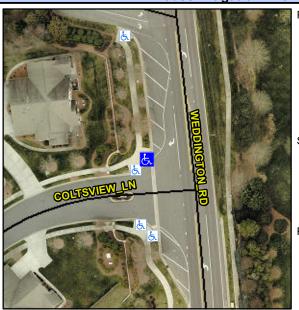

N/A

N/A

N/A

N/A

N/A

8.5

Intersection ID: 50203 Main Street: WEDDINGTON\_RD Cross Street: COLTSVIEW\_LN Location: NW
ADA ID: 8F11654E5AC1 Ramp Type: Combination1 Initial Pass/Fail: Fail Overall Compliance: No Severity Score: 37.5

N/A

N/A

N/A

N/A

Street 1 Name
Stop Condition-Street 1
WEDDINGTON RD
Street 2 Name
N/A
Stop Condition-Street 2
N/A

Possible Solutions:

Remove & Replace Entire Ramp.

Surveyor Notes: