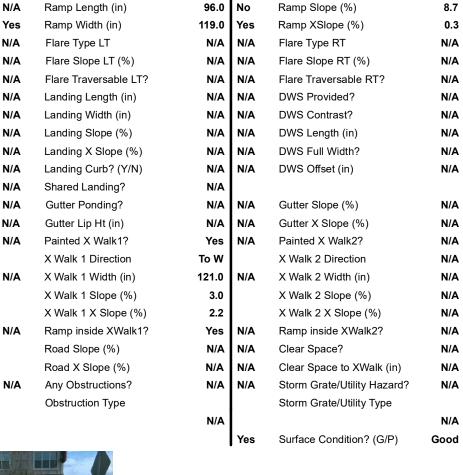

## Field Measurements/Component Compliance

Compliance Description

Data

Street 1 Name MATTHEWS FARM LN
Stop Condition-Street 2 YieldSign
Street 2 Name N/A
Stop Condition-Street 1 N/A

| ossible oblation              |  |  |
|-------------------------------|--|--|
| ossible Solutions:            |  |  |
| Remove & Replace Entire Ramp. |  |  |
|                               |  |  |
|                               |  |  |
|                               |  |  |
|                               |  |  |
|                               |  |  |
| urveyor Notes:                |  |  |
| N/A                           |  |  |
|                               |  |  |
|                               |  |  |
| ROW/ADA:                      |  |  |
| R304.2.2                      |  |  |
| K304.2.2                      |  |  |
|                               |  |  |
|                               |  |  |
|                               |  |  |
|                               |  |  |