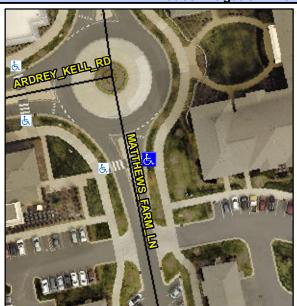

## Access Compliance Report Public Rights-of-Way (Curb Ramps)

Data

Intersection ID: 53421 Main Street: MATTHEWS\_FARM\_LN Cross Street: ARDREY\_KELL\_RD Location: SE

ADA ID: 8F1546243AD9 Ramp Type: Perp Initial Pass/Fail: Fail Overall Compliance: No Severity Score: 12.5

## Field Measurements/Component Compliance

Compliance Description

Data

Street 1 Name MATTHEWS FARM LN
Stop Condition-Street 2 YieldSign
Street 2 Name N/A
Stop Condition-Street 1 N/A

| ossible oblation              |  |  |
|-------------------------------|--|--|
| ossible Solutions:            |  |  |
| Remove & Replace Entire Ramp. |  |  |
|                               |  |  |
|                               |  |  |
|                               |  |  |
|                               |  |  |
|                               |  |  |
| urveyor Notes:                |  |  |
| N/A                           |  |  |
|                               |  |  |
|                               |  |  |
| ROW/ADA:                      |  |  |
| R304.2.2                      |  |  |
| K304.2.2                      |  |  |
|                               |  |  |
|                               |  |  |
|                               |  |  |
|                               |  |  |