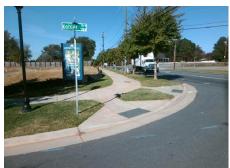

## Access Compliance Report Public Rights-of-Way (Curb Ramps)

Intersection ID: 9489 Main Street: STATESVILLE\_AV Cross Street: KOHLER\_AV Location: NW

ADA ID: 8F179ED27220 Ramp Type: Perpendicular Initial Pass/Fail: Fail Overall Compliance: No Severity Score: 8.75

**Codes/Mitigation Info/Possible Solution** 

Field Measurements/Component Compliance

Street 1 Name

KOHLER AV
Stop Condition-Street 2
StopSign
Street 2 Name
N/A
Stop Condition-Street 1
N/A

|   | Possible Solutions:           | Comp |
|---|-------------------------------|------|
|   | Remove & Replace Entire Ramp. | N/A  |
|   |                               | No   |
|   |                               | N/A  |
|   | Surveyor Notes:               | N/A  |
|   | N/A                           | N/A  |
|   |                               | N/A  |
|   |                               | N/A  |
|   |                               | N/A  |
|   | PROW/ADA:                     | N/A  |
|   | Not Found, R304.5.1           | N/A  |
|   | ·                             | N/A  |
| - |                               | N/A  |
|   |                               | N/A  |
|   |                               |      |