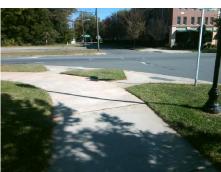

## Access Compliance Report Public Rights-of-Way (Curb Ramps)

Intersection ID: 9489 Main Street: STATESVILLE\_AV Cross Street: KOHLER\_AV Location: NW

ADA ID: 8F179ED27220 Ramp Type: Perpendicular Initial Pass/Fail: Fail Overall Compliance: No Severity Score: 8.75

**Codes/Mitigation Info/Possible Solution** 

Field Measurements/Component Compliance

Street 1 Name

KOHLER AV
Stop Condition-Street 2
StopSign
Street 2 Name
N/A
Stop Condition-Street 1
N/A

|   | Possible Solutions:           | Comp |
|---|-------------------------------|------|
|   | Remove & Replace Entire Ramp. | N/A  |
|   |                               | No   |
|   |                               | N/A  |
|   | Surveyor Notes:               | N/A  |
|   | N/A                           | N/A  |
|   |                               | N/A  |
|   |                               | N/A  |
|   |                               | N/A  |
|   | PROW/ADA:                     | N/A  |
|   | Not Found, R304.5.1           | N/A  |
|   | ·                             | N/A  |
| - |                               | N/A  |
|   |                               | N/A  |
|   |                               |      |