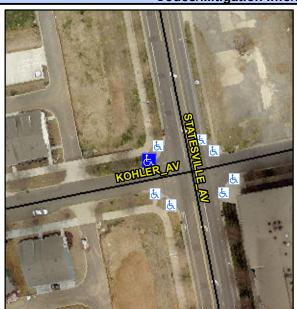

## Access Compliance Report Public Rights-of-Way (Curb Ramps)

Intersection ID: 9489 Main Street: STATESVILLE\_AV Cross Street: KOHLER\_AV Location: NW

ADA ID: 8F179ED27220 Ramp Type: Perpendicular Initial Pass/Fail: Fail Overall Compliance: No Severity Score: 8.75

**Codes/Mitigation Info/Possible Solution** 

Field Measurements/Component Compliance

Street 1 Name

KOHLER AV
Stop Condition-Street 2
StopSign
Street 2 Name
N/A
Stop Condition-Street 1
N/A

|   | Possible Solutions:           | Comp |
|---|-------------------------------|------|
|   | Remove & Replace Entire Ramp. | N/A  |
|   |                               | No   |
|   |                               | N/A  |
|   | Surveyor Notes:               | N/A  |
|   | N/A                           | N/A  |
|   |                               | N/A  |
|   |                               | N/A  |
|   |                               | N/A  |
|   | PROW/ADA:                     | N/A  |
|   | Not Found, R304.5.1           | N/A  |
|   | ·                             | N/A  |
| - |                               | N/A  |
|   |                               | N/A  |
|   |                               |      |