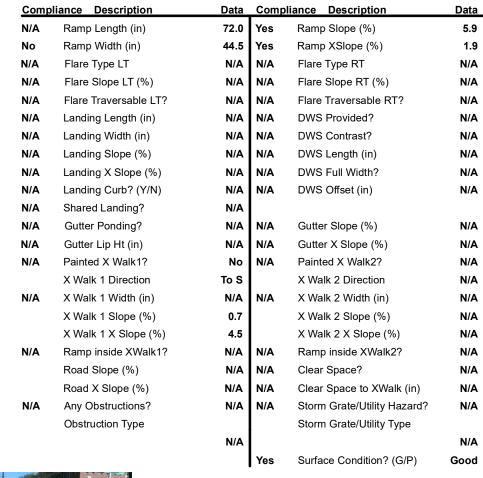

**Codes/Mitigation Info/Possible Solution** 

Field Measurements/Component Compliance

Street 1 Name

KOHLER AV
Stop Condition-Street 2
StopSign
Street 2 Name
N/A
Stop Condition-Street 1
N/A

|   | Possible Solutions:           | Comp |
|---|-------------------------------|------|
|   | Remove & Replace Entire Ramp. | N/A  |
|   |                               | No   |
|   |                               | N/A  |
|   | Surveyor Notes:               | N/A  |
|   | N/A                           | N/A  |
|   |                               | N/A  |
|   |                               | N/A  |
|   |                               | N/A  |
|   | PROW/ADA:                     | N/A  |
|   | Not Found, R304.5.1           | N/A  |
|   | ·                             | N/A  |
| - |                               | N/A  |
|   |                               | N/A  |
|   |                               |      |