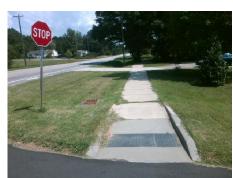

## Field Measurements/Component Compliance

Yes

Compliance Description

BlendTrans Slope (%)

Data

84.0

Ramp Length (in)

LITTLE MOSER LN Street 1 Name Stop Condition-Street 1 StopSign N/A Street 2 Name Stop Condition-Street 2 N/A Possible Solutions: Compliance Description N/A Remove & Replace Curb Ramp With Two New Directional Ramps or Yes Equivalent. N/A N/A N/A N/A Surveyor Notes: N/A **NO CURB LINE** N/A N/A N/A N/A PROW/ADA: N/A R304.5.3 N/A N/A

Total Cost: 3200.00

No Ramp Width (in) 69.0 BlendTrans XSlope (%) 3.1 N/A Flare Type LT N/A Flare Type RT N/A Flare Slope LT (%) N/A N/A Flare Slope RT (%) N/A Flare Traversable LT? N/A N/A Flare Traversable RT? N/A N/A N/A **DWS Provided?** N/A Landing Length (in) Landing Width (in) N/A N/A **DWS Contrast?** N/A N/A N/A Landing Slope (%) DWS Length (in) N/A Landing X Slope (%) N/A N/A DWS Full Width? N/A Landing Curb? (Y/N) N/A N/A DWS Offset (in) N/A N/A Shared Landing? **Gutter Ponding?** N/A N/A Gutter Slope (%) N/A Gutter Lip Ht (in) N/A N/A Gutter X Slope (%) N/A Painted X Walk1? No N/A Painted X Walk2? N/A X Walk 1 Direction To W X Walk 2 Direction N/A N/A X Walk 1 Width (in) X Walk 2 Width (in) N/A X Walk 1 Slope (%) 2.9 X Walk 2 Slope (%) N/A X Walk 1 X Slope (%) 6.5 X Walk 2 X Slope (%) N/A N/A N/A Ramp inside XWalk2? N/A Ramp inside XWalk1? N/A Road Slope (%) 6.5 Clear Space? N/A Road X Slope (%) 2.9 N/A Clear Space to XWalk (in) N/A N/A N/A N/A Any Obstructions? Storm Grate/Utility Hazard? N/A **Obstruction Type** Storm Grate/Utility Type N/A N/A Yes Surface Condition? (G/P) Good N/A Curb Slope (%) N/A