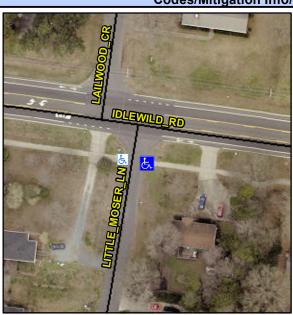

## **Access Compliance Report Public Rights-of-Way** (Curb Ramps)

Data

1.5

Intersection ID: 18055 Main Street: IDLEWILD RD Cross Street: LAILWOOD CR Location: SE **Overall Compliance: No Severity Score:** 1.25 ADA ID: 8F25BFB04F3E Ramp Type: BlendTrans1 Initial Pass/Fail: Fail