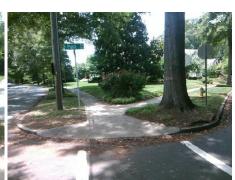

## Access Compliance Report Public Rights-of-Way (Curb Ramps)

N/A

Good

Surface Condition? (G/P)

Intersection ID: 14645 Main Street: DILWORTH\_RD\_WEST Cross Street: E\_PARK\_AV Location: W

ADA ID: 8F292A10DDF4 Ramp Type: Perpendicular Diagonal Initial Pass/Fail: Fail Overall Compliance: No Severity Score: 50

## Field Measurements/Component Compliance

Street 1 Name
DILWORTH RD WEST
Stop Condition-Street 2
None
Street 2 Name
E PARK AV
Stop Condition-Street 1
StopSign

Remove & Replace Curb Ramp With Two New Directional Ramps or Equivalent.