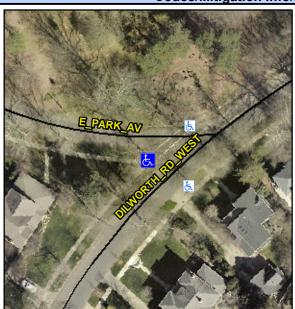

## Access Compliance Report Public Rights-of-Way (Curb Ramps)

N/A

Good

Surface Condition? (G/P)

Intersection ID: 14645 Main Street: DILWORTH\_RD\_WEST Cross Street: E\_PARK\_AV Location: W

ADA ID: 8F292A10DDF4 Ramp Type: Perpendicular Diagonal Initial Pass/Fail: Fail Overall Compliance: No Severity Score: 50

## Field Measurements/Component Compliance

Street 1 Name
DILWORTH RD WEST
Stop Condition-Street 2
None
Street 2 Name
E PARK AV
Stop Condition-Street 1
StopSign

Remove & Replace Curb Ramp With Two New Directional Ramps or Equivalent.