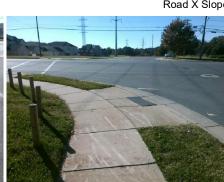

N/A

N/A

0.0

Good

Main Street: NORRIS AV **Cross Street: NEWLAND RD** Location: Intersection ID: 8938 Initial Pass/Fail: Fail **Overall Compliance: No** Severity Score: 48.75 ADA ID: 8F2BD631AFF1

Ramp Type: Combination1

**Codes/Mitigation Info/Possible Solution** Possible Solutions: Compliance Description Remove & Replace Entire Ramp. N/A Yes Yes No N/A No Surveyor Notes: N/A N/A LT RP < 5% PROW/ADA: R304.5.1, R304.2.2, R304.5.3 N/