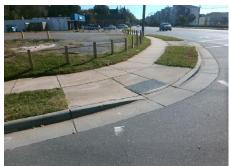

N/A

N/A

0.0

Good

Main Street: NORRIS AV **Cross Street: NEWLAND RD** Location: Intersection ID: 8938 Initial Pass/Fail: Fail **Overall Compliance: No** Severity Score: 48.75 ADA ID: 8F2BD631AFF1

Ramp Type: Combination1

**Codes/Mitigation Info/Possible Solution** Possible Solutions: Compliance Description Remove & Replace Entire Ramp. N/A Yes Yes No N/A No Surveyor Notes: N/A N/A LT RP < 5% PROW/ADA: R304.5.1, R304.2.2, R304.5.3 N/