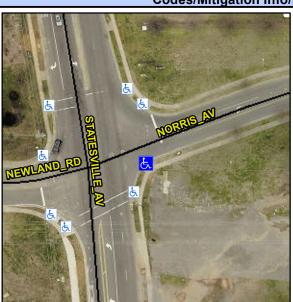

N/A

N/A

0.0

Good

Main Street: NORRIS AV **Cross Street: NEWLAND RD** Location: Intersection ID: 8938 Initial Pass/Fail: Fail **Overall Compliance: No** Severity Score: 48.75 ADA ID: 8F2BD631AFF1

Ramp Type: Combination1

Ramp Length LT (in)

Ramp Width LT (in)

Ramp Slope LT (%)

Ramp Length (in)

Ramp Width (in)

Flare Type LT

Ramp XSlope LT (%)

| Street 1 Name           | StopSign  |
|-------------------------|-----------|
| Stop Condition-Street 1 | NORRIS AV |
| Street 2 Name           | N/A       |
| Stop Condition-Street 2 | N/A       |