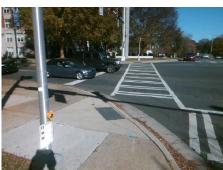

N/A

PROW/ADA:

Not Found, R304.5.1, R304.2.2

| Total Cost: |
|-------------|
|             |

3200.00

| Field Measurements/Component Compliance |                                                                                                               |       |                   |                       |                         |       |  |  |
|-----------------------------------------|---------------------------------------------------------------------------------------------------------------|-------|-------------------|-----------------------|-------------------------|-------|--|--|
| Comp                                    | liance Description                                                                                            | Data  | Comp              | liance                | Description             | Data  |  |  |
| N/A                                     | Ramp Length (in)                                                                                              | 72.0  | No Ramp Slope (%) |                       | 8.6                     |       |  |  |
| No                                      | Ramp Width (in)                                                                                               | 47.0  | Yes               | Yes Ramp XSlope (%)   |                         | 1.2   |  |  |
| N/A                                     | Flare Type LT                                                                                                 | N/A   | N/A               | N/A Flare Type RT     |                         | N/A   |  |  |
| N/A                                     | Flare Slope LT (%)                                                                                            | N/A   | N/A               | /A Flare Slope RT (%) |                         | N/A   |  |  |
| N/A                                     | Flare Traversable LT?                                                                                         | N/A   | N/A               | Flare Traversable RT? |                         | N/A   |  |  |
| N/A                                     | Landing Length (in)                                                                                           | N/A   | N/A               | DWS                   | Provided?               | N/A   |  |  |
| N/A                                     | Landing Width (in)                                                                                            | N/A   | N/A               | DWS                   | Contrast?               | N/A   |  |  |
| N/A                                     | Landing Slope (%)                                                                                             | N/A   | N/A               | DWS                   | Length (in)             | N/A   |  |  |
| N/A                                     | Landing X Slope (%)                                                                                           | N/A   | N/A               | DWS                   | Full Width?             | N/A   |  |  |
| N/A                                     | Landing Curb? (Y/N)                                                                                           | N/A   | N/A               | DWS                   | Offset (in)             | N/A   |  |  |
| N/A                                     | Shared Landing?                                                                                               | N/A   |                   |                       |                         |       |  |  |
| N/A                                     | Gutter Ponding?                                                                                               | N/A   | N/A               | Gutte                 | r Slope (%)             | N/A   |  |  |
| N/A                                     | Gutter Lip Ht (in)                                                                                            | N/A   | N/A               | Gutte                 | r X Slope (%)           | N/A   |  |  |
| N/A                                     | Painted X Walk1?                                                                                              | Yes   | N/A               | Paint                 | ed X Walk2?             | Yes   |  |  |
|                                         | X Walk 1 Direction                                                                                            | To SE |                   | X Wa                  | lk 2 Direction          | To NE |  |  |
| N/A                                     | X Walk 1 Width (in)                                                                                           | 112.0 | N/A               | X Wa                  | lk 2 Width (in)         | 106.0 |  |  |
|                                         | X Walk 1 Slope (%)                                                                                            | 3.2   |                   | X Wa                  | lk 2 Slope (%)          | 0.0   |  |  |
|                                         | X Walk 1 X Slope (%)                                                                                          | 1.3   |                   | X Wa                  | lk 2 X Slope (%)        | 0.2   |  |  |
| N/A                                     | Ramp inside XWalk1?                                                                                           | Yes   | N/A               | Ram                   | inside XWalk2?          | Yes   |  |  |
|                                         | Road Slope (%)                                                                                                | 0.2   | N/A               | Clear                 | Space?                  | N/A   |  |  |
|                                         | Road X Slope (%)                                                                                              | 1.8   | N/A               | Clear                 | Space to XWalk (in)     | N/A   |  |  |
| N/A                                     | Any Obstructions?                                                                                             | N/A   | N/A               | Storn                 | n Grate/Utility Hazard? | N/A   |  |  |
|                                         | Obstruction Type                                                                                              |       |                   | Storn                 | n Grate/Utility Type    |       |  |  |
|                                         |                                                                                                               | N/A   |                   |                       |                         | N/A   |  |  |
|                                         |                                                                                                               |       | Yes               | Surfa                 | ce Condition? (G/P)     | Good  |  |  |
|                                         | ALCO DE LA CONTRACTOR DE |       |                   |                       |                         |       |  |  |