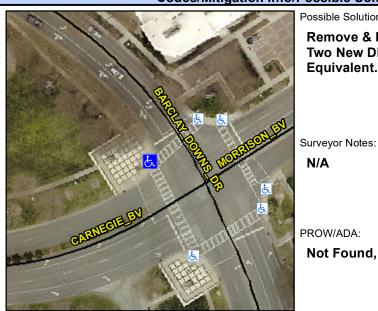

## **Access Compliance Report Public Rights-of-Way** (Curb Ramps)

Intersection ID: 19674 Main Street: BARCLAY DOWNS DR **Cross Street: MORRISON\_BV** Location: NW ADA ID: 8F2C6D96E746 Ramp Type: Perpendicular Diagonal Initial Pass/Fail: Fail **Overall Compliance: No** Severity Score: 21.25

**Codes/Mitigation Info/Possible Solution** 

**MORRISON BV** Street 1 Name Stop Condition-Street 2 Signal Street 2 Name **BARCLAY DOWNS DR** Stop Condition-Street 1 Signal Possible Solutions: **Remove & Replace Curb Ramp With Two New Directional Ramps or** Equivalent.