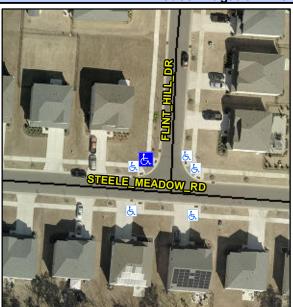

## Access Compliance Report Public Rights-of-Way (Curb Ramps)

Intersection ID: 54460Main Street:STEELE\_MEADOW\_RDCross Street:FLINT\_HILL\_DRLocation:NWADA ID: 8F38C687081ARamp Type:BlendTrans1Initial Pass/Fail:FailOverall Compliance:NoSeverity Score:8.75

## Field Measurements/Component Compliance

Street 1 Name

Stop Condition-Street 1

StopSign

Street 2 Name

N/A

Stop Condition-Street 2

N/A