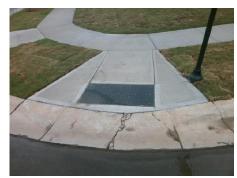

Remove & Replace Curb Ramp With Two New Directional Ramps or Equivalent.

Surveyor Notes:
N/A

PROW/ADA:
Not Found, R304.5.1

Total Cost: \$ 3200.00

| Field Measurements/Component Compliance |                       |      |                        |                             |      |
|-----------------------------------------|-----------------------|------|------------------------|-----------------------------|------|
| Compliance Description                  |                       | Data | Compliance Description |                             | Data |
| N/A                                     | Ramp Length (in)      | 95.0 | Yes                    | BlendTrans Slope (%)        | 2.1  |
| No                                      | Ramp Width (in)       | 44.5 | Yes                    | BlendTrans XSlope (%)       | 1.5  |
| N/A                                     | Flare Type LT         | N/A  | N/A                    | Flare Type RT               | N/A  |
| N/A                                     | Flare Slope LT (%)    | N/A  | N/A                    | Flare Slope RT (%)          | N/A  |
| N/A                                     | Flare Traversable LT? | N/A  | N/A                    | Flare Traversable RT?       | N/A  |
| N/A                                     | Landing Length (in)   | N/A  | N/A                    | DWS Provided?               | N/A  |
| N/A                                     | Landing Width (in)    | N/A  | N/A                    | DWS Contrast?               | N/A  |
| N/A                                     | Landing Slope (%)     | N/A  | N/A                    | DWS Length (in)             | N/A  |
| N/A                                     | Landing X Slope (%)   | N/A  | N/A                    | DWS Full Width?             | N/A  |
| N/A                                     | Landing Curb? (Y/N)   | N/A  | N/A                    | DWS Offset (in)             | N/A  |
| N/A                                     | Shared Landing?       | N/A  |                        |                             |      |
| N/A                                     | Gutter Ponding?       | N/A  | N/A                    | Gutter Slope (%)            | N/A  |
| N/A                                     | Gutter Lip Ht (in)    | N/A  | N/A                    | Gutter X Slope (%)          | N/A  |
| N/A                                     | Painted X Walk1?      | No   | N/A                    | Painted X Walk2?            | N/A  |
|                                         | X Walk 1 Direction    | To E |                        | X Walk 2 Direction          | N/A  |
|                                         | X Walk 1 Width (in)   | N/A  |                        | X Walk 2 Width (in)         | N/A  |
|                                         | X Walk 1 Slope (%)    | 2.5  |                        | X Walk 2 Slope (%)          | N/A  |
|                                         | X Walk 1 X Slope (%)  | 0.4  |                        | X Walk 2 X Slope (%)        | N/A  |
| N/A                                     | Ramp inside XWalk1?   | N/A  | N/A                    | Ramp inside XWalk2?         | N/A  |
|                                         | Road Slope (%)        | 0.4  |                        | Clear Space?                | N/A  |
|                                         | Road X Slope (%)      | 2.5  | N/A                    | Clear Space to XWalk (in)   | N/A  |
| N/A                                     | Any Obstructions?     | N/A  | N/A                    | Storm Grate/Utility Hazard? | N/A  |
|                                         | Obstruction Type      |      | l                      | Storm Grate/Utility Type    |      |
|                                         |                       | N/A  | l                      |                             | N/A  |
|                                         |                       |      | Yes                    | Surface Condition? (G/P)    | Good |
|                                         |                       |      | No                     | Curb Slope (%)              | 6.3  |
|                                         |                       |      |                        |                             |      |