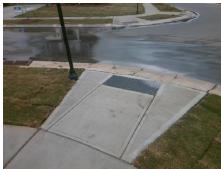

Remove & Replace Curb Ramp With Two New Directional Ramps or Equivalent.

Surveyor Notes:
N/A

PROW/ADA:
Not Found, R304.5.1

Total Cost: \$ 3200.00

| Field Measurements/Component Compliance |                       |      |                        |                             |      |
|-----------------------------------------|-----------------------|------|------------------------|-----------------------------|------|
| Compliance Description                  |                       | Data | Compliance Description |                             | Data |
| N/A                                     | Ramp Length (in)      | 95.0 | Yes                    | BlendTrans Slope (%)        | 2.1  |
| No                                      | Ramp Width (in)       | 44.5 | Yes                    | BlendTrans XSlope (%)       | 1.5  |
| N/A                                     | Flare Type LT         | N/A  | N/A                    | Flare Type RT               | N/A  |
| N/A                                     | Flare Slope LT (%)    | N/A  | N/A                    | Flare Slope RT (%)          | N/A  |
| N/A                                     | Flare Traversable LT? | N/A  | N/A                    | Flare Traversable RT?       | N/A  |
| N/A                                     | Landing Length (in)   | N/A  | N/A                    | DWS Provided?               | N/A  |
| N/A                                     | Landing Width (in)    | N/A  | N/A                    | DWS Contrast?               | N/A  |
| N/A                                     | Landing Slope (%)     | N/A  | N/A                    | DWS Length (in)             | N/A  |
| N/A                                     | Landing X Slope (%)   | N/A  | N/A                    | DWS Full Width?             | N/A  |
| N/A                                     | Landing Curb? (Y/N)   | N/A  | N/A                    | DWS Offset (in)             | N/A  |
| N/A                                     | Shared Landing?       | N/A  |                        |                             |      |
| N/A                                     | Gutter Ponding?       | N/A  | N/A                    | Gutter Slope (%)            | N/A  |
| N/A                                     | Gutter Lip Ht (in)    | N/A  | N/A                    | Gutter X Slope (%)          | N/A  |
| N/A                                     | Painted X Walk1?      | No   | N/A                    | Painted X Walk2?            | N/A  |
|                                         | X Walk 1 Direction    | To E |                        | X Walk 2 Direction          | N/A  |
|                                         | X Walk 1 Width (in)   | N/A  |                        | X Walk 2 Width (in)         | N/A  |
|                                         | X Walk 1 Slope (%)    | 2.5  |                        | X Walk 2 Slope (%)          | N/A  |
|                                         | X Walk 1 X Slope (%)  | 0.4  |                        | X Walk 2 X Slope (%)        | N/A  |
| N/A                                     | Ramp inside XWalk1?   | N/A  | N/A                    | Ramp inside XWalk2?         | N/A  |
|                                         | Road Slope (%)        | 0.4  |                        | Clear Space?                | N/A  |
|                                         | Road X Slope (%)      | 2.5  | N/A                    | Clear Space to XWalk (in)   | N/A  |
| N/A                                     | Any Obstructions?     | N/A  | N/A                    | Storm Grate/Utility Hazard? | N/A  |
|                                         | Obstruction Type      |      | l                      | Storm Grate/Utility Type    |      |
|                                         |                       | N/A  | l                      |                             | N/A  |
|                                         |                       |      | Yes                    | Surface Condition? (G/P)    | Good |
|                                         |                       |      | No                     | Curb Slope (%)              | 6.3  |
|                                         |                       |      |                        |                             |      |