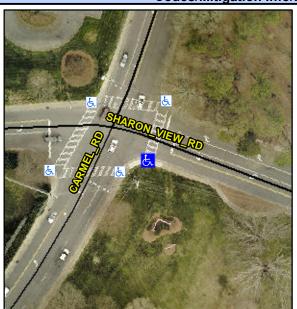

## **Access Compliance Report Public Rights-of-Way** (Curb Ramps)

Intersection ID: 21348 Main Street: CARMEL RD Cross Street: SHARON\_VIEW\_RD Location: SE ADA ID: 8F399CACAD05 Ramp Type: Perpendicular Initial Pass/Fail: Fail **Overall Compliance: No** Severity Score: 26.25

**Codes/Mitigation Info/Possible Solution** 

**SHARON VIEW RD** Street 1 Name Stop Condition-Street 2 Signal Street 2 Name N/A Stop Condition-Street 1 N/A Possible Solutions: Remove & Replace Entire Ramp. Surveyor Notes: N/A PROW/ADA: Not Found, R304.2.2, R304.5.3