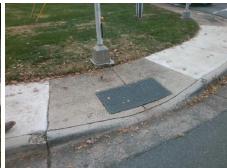

## **Access Compliance Report Public Rights-of-Way** (Curb Ramps)

Intersection ID: 21348 Main Street: CARMEL RD Cross Street: SHARON\_VIEW\_RD Location: SE ADA ID: 8F399CACAD05 Ramp Type: Perpendicular Initial Pass/Fail: Fail **Overall Compliance: No** Severity Score: 26.25

Total Cost: 1850.00

| Field Measurements/Component Compliance |                       |       |      |                             |      |
|-----------------------------------------|-----------------------|-------|------|-----------------------------|------|
| Compliance Description                  |                       | Data  | Comp | oliance Description         | Data |
| N/A                                     | Ramp Length (in)      | 62.0  | No   | Ramp Slope (%)              | 12.6 |
| Yes                                     | Ramp Width (in)       | 48.0  | No   | Ramp XSlope (%)             | 3.9  |
| N/A                                     | Flare Type LT         | N/A   | N/A  | Flare Type RT               | N/A  |
| N/A                                     | Flare Slope LT (%)    | N/A   | N/A  | Flare Slope RT (%)          | N/A  |
| N/A                                     | Flare Traversable LT? | N/A   | N/A  | Flare Traversable RT?       | N/A  |
| N/A                                     | Landing Length (in)   | N/A   | N/A  | DWS Provided?               | N/A  |
| N/A                                     | Landing Width (in)    | N/A   | N/A  | DWS Contrast?               | N/A  |
| N/A                                     | Landing Slope (%)     | N/A   | N/A  | DWS Length (in)             | N/A  |
| N/A                                     | Landing X Slope (%)   | N/A   | N/A  | DWS Full Width?             | N/A  |
| N/A                                     | Landing Curb? (Y/N)   | N/A   | N/A  | DWS Offset (in)             | N/A  |
| N/A                                     | Shared Landing?       | N/A   |      |                             |      |
| N/A                                     | Gutter Ponding?       | N/A   | N/A  | Gutter Slope (%)            | N/A  |
| N/A                                     | Gutter Lip Ht (in)    | N/A   | N/A  | Gutter X Slope (%)          | N/A  |
| N/A                                     | Painted X Walk1?      | Yes   | N/A  | Painted X Walk2?            | N/A  |
|                                         | X Walk 1 Direction    | To NE |      | X Walk 2 Direction          | N/A  |
| N/A                                     | X Walk 1 Width (in)   | 111.0 | N/A  | X Walk 2 Width (in)         | N/A  |
|                                         | X Walk 1 Slope (%)    | 5.8   |      | X Walk 2 Slope (%)          | N/A  |
|                                         | X Walk 1 X Slope (%)  | 1.3   |      | X Walk 2 X Slope (%)        | N/A  |
| N/A                                     | Ramp inside XWalk1?   | Yes   | N/A  | Ramp inside XWalk2?         | N/A  |
|                                         | Road Slope (%)        | N/A   | N/A  | Clear Space?                | N/A  |
|                                         | Road X Slope (%)      | N/A   | N/A  | Clear Space to XWalk (in)   | N/A  |
| N/A                                     | Any Obstructions?     | N/A   | N/A  | Storm Grate/Utility Hazard? | N/A  |
|                                         | Obstruction Type      |       |      | Storm Grate/Utility Type    |      |
|                                         |                       | N/A   |      |                             | N/A  |
|                                         |                       |       | Yes  | Surface Condition? (G/P)    | Good |
|                                         |                       |       |      |                             |      |