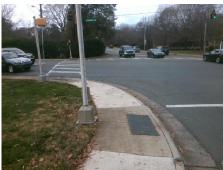

## **Access Compliance Report Public Rights-of-Way** (Curb Ramps)

Intersection ID: 21348 Main Street: CARMEL RD Cross Street: SHARON\_VIEW\_RD Location: SE ADA ID: 8F399CACAD05 Ramp Type: Perpendicular Initial Pass/Fail: Fail **Overall Compliance: No** Severity Score: 26.25

Total Cost: 1850.00

| Field Measurements/Component Compliance |                       |       |      |                             |      |
|-----------------------------------------|-----------------------|-------|------|-----------------------------|------|
| Compliance Description                  |                       | Data  | Comp | oliance Description         | Data |
| N/A                                     | Ramp Length (in)      | 62.0  | No   | Ramp Slope (%)              | 12.6 |
| Yes                                     | Ramp Width (in)       | 48.0  | No   | Ramp XSlope (%)             | 3.9  |
| N/A                                     | Flare Type LT         | N/A   | N/A  | Flare Type RT               | N/A  |
| N/A                                     | Flare Slope LT (%)    | N/A   | N/A  | Flare Slope RT (%)          | N/A  |
| N/A                                     | Flare Traversable LT? | N/A   | N/A  | Flare Traversable RT?       | N/A  |
| N/A                                     | Landing Length (in)   | N/A   | N/A  | DWS Provided?               | N/A  |
| N/A                                     | Landing Width (in)    | N/A   | N/A  | DWS Contrast?               | N/A  |
| N/A                                     | Landing Slope (%)     | N/A   | N/A  | DWS Length (in)             | N/A  |
| N/A                                     | Landing X Slope (%)   | N/A   | N/A  | DWS Full Width?             | N/A  |
| N/A                                     | Landing Curb? (Y/N)   | N/A   | N/A  | DWS Offset (in)             | N/A  |
| N/A                                     | Shared Landing?       | N/A   |      |                             |      |
| N/A                                     | Gutter Ponding?       | N/A   | N/A  | Gutter Slope (%)            | N/A  |
| N/A                                     | Gutter Lip Ht (in)    | N/A   | N/A  | Gutter X Slope (%)          | N/A  |
| N/A                                     | Painted X Walk1?      | Yes   | N/A  | Painted X Walk2?            | N/A  |
|                                         | X Walk 1 Direction    | To NE |      | X Walk 2 Direction          | N/A  |
| N/A                                     | X Walk 1 Width (in)   | 111.0 | N/A  | X Walk 2 Width (in)         | N/A  |
|                                         | X Walk 1 Slope (%)    | 5.8   |      | X Walk 2 Slope (%)          | N/A  |
|                                         | X Walk 1 X Slope (%)  | 1.3   |      | X Walk 2 X Slope (%)        | N/A  |
| N/A                                     | Ramp inside XWalk1?   | Yes   | N/A  | Ramp inside XWalk2?         | N/A  |
|                                         | Road Slope (%)        | N/A   | N/A  | Clear Space?                | N/A  |
|                                         | Road X Slope (%)      | N/A   | N/A  | Clear Space to XWalk (in)   | N/A  |
| N/A                                     | Any Obstructions?     | N/A   | N/A  | Storm Grate/Utility Hazard? | N/A  |
|                                         | Obstruction Type      |       |      | Storm Grate/Utility Type    |      |
|                                         |                       | N/A   |      |                             | N/A  |
|                                         |                       |       | Yes  | Surface Condition? (G/P)    | Good |
|                                         |                       |       |      |                             |      |