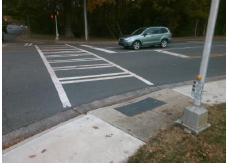

## **Access Compliance Report Public Rights-of-Way** (Curb Ramps)

Intersection ID: 21348 Main Street: CARMEL RD Cross Street: SHARON\_VIEW\_RD Location: SE ADA ID: 8F399CACAD05 Ramp Type: Perpendicular Initial Pass/Fail: Fail **Overall Compliance: No** Severity Score: 26.25

Total Cost: 1850.00

| Field Measurements/Component Compliance |                       |       |      |                             |      |
|-----------------------------------------|-----------------------|-------|------|-----------------------------|------|
| Compliance Description                  |                       | Data  | Comp | oliance Description         | Data |
| N/A                                     | Ramp Length (in)      | 62.0  | No   | Ramp Slope (%)              | 12.6 |
| Yes                                     | Ramp Width (in)       | 48.0  | No   | Ramp XSlope (%)             | 3.9  |
| N/A                                     | Flare Type LT         | N/A   | N/A  | Flare Type RT               | N/A  |
| N/A                                     | Flare Slope LT (%)    | N/A   | N/A  | Flare Slope RT (%)          | N/A  |
| N/A                                     | Flare Traversable LT? | N/A   | N/A  | Flare Traversable RT?       | N/A  |
| N/A                                     | Landing Length (in)   | N/A   | N/A  | DWS Provided?               | N/A  |
| N/A                                     | Landing Width (in)    | N/A   | N/A  | DWS Contrast?               | N/A  |
| N/A                                     | Landing Slope (%)     | N/A   | N/A  | DWS Length (in)             | N/A  |
| N/A                                     | Landing X Slope (%)   | N/A   | N/A  | DWS Full Width?             | N/A  |
| N/A                                     | Landing Curb? (Y/N)   | N/A   | N/A  | DWS Offset (in)             | N/A  |
| N/A                                     | Shared Landing?       | N/A   |      |                             |      |
| N/A                                     | Gutter Ponding?       | N/A   | N/A  | Gutter Slope (%)            | N/A  |
| N/A                                     | Gutter Lip Ht (in)    | N/A   | N/A  | Gutter X Slope (%)          | N/A  |
| N/A                                     | Painted X Walk1?      | Yes   | N/A  | Painted X Walk2?            | N/A  |
|                                         | X Walk 1 Direction    | To NE |      | X Walk 2 Direction          | N/A  |
| N/A                                     | X Walk 1 Width (in)   | 111.0 | N/A  | X Walk 2 Width (in)         | N/A  |
|                                         | X Walk 1 Slope (%)    | 5.8   |      | X Walk 2 Slope (%)          | N/A  |
|                                         | X Walk 1 X Slope (%)  | 1.3   |      | X Walk 2 X Slope (%)        | N/A  |
| N/A                                     | Ramp inside XWalk1?   | Yes   | N/A  | Ramp inside XWalk2?         | N/A  |
|                                         | Road Slope (%)        | N/A   | N/A  | Clear Space?                | N/A  |
|                                         | Road X Slope (%)      | N/A   | N/A  | Clear Space to XWalk (in)   | N/A  |
| N/A                                     | Any Obstructions?     | N/A   | N/A  | Storm Grate/Utility Hazard? | N/A  |
|                                         | Obstruction Type      |       |      | Storm Grate/Utility Type    |      |
|                                         |                       | N/A   |      |                             | N/A  |
|                                         |                       |       | Yes  | Surface Condition? (G/P)    | Good |
|                                         |                       |       |      |                             |      |