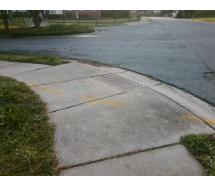

Sloped

**EASTWOOD DR** Street 1 Name Stop Condition-Street 1 StopSign N/A Street 2 Name Stop Condition-Street 2 N/A Remove & Replace Curb Ramp With Two New Directional Ramps or Equivalent.