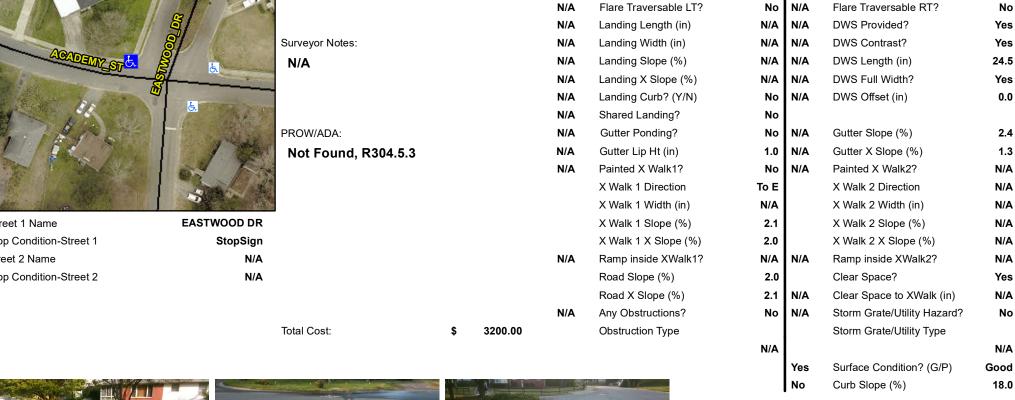

## **Access Compliance Report Public Rights-of-Way** (Curb Ramps)

Data

1.3

3.6

N/A

Sloped

Intersection ID: 10871 Main Street: ACADEMY ST Cross Street: EASTWOOD DR Location: NW **Overall Compliance: No Severity Score: ADA ID: 8F3CB3402F9E** Ramp Type: BlendTrans2 Initial Pass/Fail: Fail 1.25

Compliance Description

N/A

Yes

N/A

N/A

N/A

Ramp Length (in)

Ramp Width (in)

Flare Slope LT (%)

Flare Traversable LT?

Flare Type LT

**Codes/Mitigation Info/Possible Solution** 

Possible Solutions:

## Field Measurements/Component Compliance

Yes

No

N/A

N/A

N/A

Compliance Description

Flare Type RT

Flare Slope RT (%)

BlendTrans Slope (%)

BlendTrans XSlope (%)

Data

84.5

48.0

N/A

Nο

Sloped

**EASTWOOD DR** Street 1 Name Stop Condition-Street 1 StopSign N/A Street 2 Name Stop Condition-Street 2 N/A Remove & Replace Curb Ramp With Two New Directional Ramps or Equivalent.