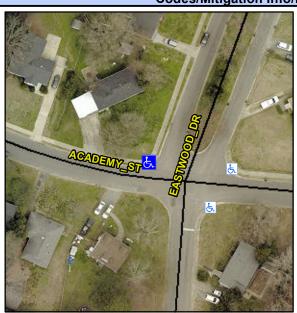

## **Access Compliance Report Public Rights-of-Way** (Curb Ramps)

Data

1.3

3.6

N/A

Sloped

Intersection ID: 10871 Main Street: ACADEMY ST Cross Street: EASTWOOD DR Location: NW **Overall Compliance: No Severity Score: ADA ID: 8F3CB3402F9E** Ramp Type: BlendTrans2 Initial Pass/Fail: Fail 1.25

Sloped

**EASTWOOD DR** Street 1 Name Stop Condition-Street 1 StopSign N/A Street 2 Name Stop Condition-Street 2 N/A Remove & Replace Curb Ramp With Two New Directional Ramps or Equivalent.