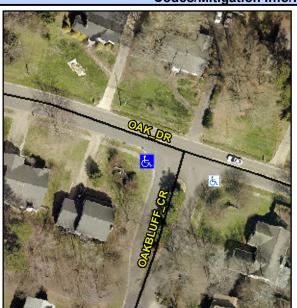

## Access Compliance Report Public Rights-of-Way (Curb Ramps)

Intersection ID: 5987 Main Street: OAK\_DR Cross Street: OAKBLUFF\_CR Location: W

ADA ID: 8F45E56EEBBA Ramp Type: Perpendicular Initial Pass/Fail: Fail Overall Compliance: No Severity Score: 12.5

## Field Measurements/Component Compliance

| Street 1 Name           | OAKBLUFF CR |
|-------------------------|-------------|
| Stop Condition-Street 2 | StopSign    |
| Street 2 Name           | N/A         |
| Stop Condition-Street 1 | N/A         |