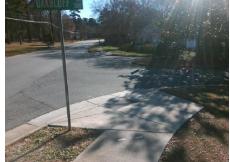

## Access Compliance Report Public Rights-of-Way (Curb Ramps)

Intersection ID: 5987 Main Street: OAK\_DR Cross Street: OAKBLUFF\_CR Location: W

ADA ID: 8F45E56EEBBA Ramp Type: Perpendicular Initial Pass/Fail: Fail Overall Compliance: No Severity Score: 12.5

## Field Measurements/Component Compliance

| Street 1 Name           | OAKBLUFF CR |
|-------------------------|-------------|
| Stop Condition-Street 2 | StopSign    |
| Street 2 Name           | N/A         |
| Stop Condition-Street 1 | N/A         |

Total Cost: \$ 1850.00

| Comp | liance Description    | liance Description | Data |                             |      |
|------|-----------------------|--------------------|------|-----------------------------|------|
| N/A  | Ramp Length (in)      | 100.0              | Yes  | Ramp Slope (%)              | 5.3  |
| Yes  | Ramp Width (in)       | 48.5               | No   | Ramp XSlope (%)             | 6.5  |
| N/A  | Flare Type LT         | N/A                | N/A  | Flare Type RT               | N/A  |
| N/A  | Flare Slope LT (%)    | N/A                | N/A  | Flare Slope RT (%)          | N/A  |
| N/A  | Flare Traversable LT? | N/A                | N/A  | Flare Traversable RT?       | N/A  |
| N/A  | Landing Length (in)   | N/A                | N/A  | DWS Provided?               | N/A  |
| N/A  | Landing Width (in)    | N/A                | N/A  | DWS Contrast?               | N/A  |
| N/A  | Landing Slope (%)     | N/A                | N/A  | DWS Length (in)             | N/A  |
| N/A  | Landing X Slope (%)   | N/A                | N/A  | DWS Full Width?             | N/A  |
| N/A  | Landing Curb? (Y/N)   | N/A                | N/A  | DWS Offset (in)             | N/A  |
| N/A  | Shared Landing?       | N/A                |      |                             |      |
| N/A  | Gutter Ponding?       | N/A                | N/A  | Gutter Slope (%)            | N/A  |
| N/A  | Gutter Lip Ht (in)    | N/A                | N/A  | Gutter X Slope (%)          | N/A  |
| N/A  | Painted X Walk1?      | No                 | N/A  | Painted X Walk2?            | N/A  |
|      | X Walk 1 Direction    | To SE              |      | X Walk 2 Direction          | N/A  |
| N/A  | X Walk 1 Width (in)   | N/A                | N/A  | X Walk 2 Width (in)         | N/A  |
|      | X Walk 1 Slope (%)    | 0.5                |      | X Walk 2 Slope (%)          | N/A  |
|      | X Walk 1 X Slope (%)  | 6.2                |      | X Walk 2 X Slope (%)        | N/A  |
| N/A  | Ramp inside XWalk1?   | N/A                | N/A  | Ramp inside XWalk2?         | N/A  |
|      | Road Slope (%)        | N/A                | N/A  | Clear Space?                | N/A  |
|      | Road X Slope (%)      | N/A                | N/A  | Clear Space to XWalk (in)   | N/A  |
| N/A  | Any Obstructions?     | N/A                | N/A  | Storm Grate/Utility Hazard? | N/A  |
|      | Obstruction Type      |                    |      | Storm Grate/Utility Type    |      |
|      |                       | N/A                |      |                             | N/A  |
|      |                       |                    | Yes  | Surface Condition? (G/P)    | Good |
| 1    |                       |                    |      |                             |      |