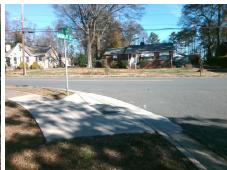

## Access Compliance Report Public Rights-of-Way (Curb Ramps)

Intersection ID: 5987 Main Street: OAK\_DR Cross Street: OAKBLUFF\_CR Location: W

ADA ID: 8F45E56EEBBA Ramp Type: Perpendicular Initial Pass/Fail: Fail Overall Compliance: No Severity Score: 12.5

## Field Measurements/Component Compliance

| Street 1 Name           | OAKBLUFF CR |
|-------------------------|-------------|
| Stop Condition-Street 2 | StopSign    |
| Street 2 Name           | N/A         |
| Stop Condition-Street 1 | N/A         |

Total Cost: \$ 1850.00

| Comp | liance Description    | liance Description | Data |                             |      |
|------|-----------------------|--------------------|------|-----------------------------|------|
| N/A  | Ramp Length (in)      | 100.0              | Yes  | Ramp Slope (%)              | 5.3  |
| Yes  | Ramp Width (in)       | 48.5               | No   | Ramp XSlope (%)             | 6.5  |
| N/A  | Flare Type LT         | N/A                | N/A  | Flare Type RT               | N/A  |
| N/A  | Flare Slope LT (%)    | N/A                | N/A  | Flare Slope RT (%)          | N/A  |
| N/A  | Flare Traversable LT? | N/A                | N/A  | Flare Traversable RT?       | N/A  |
| N/A  | Landing Length (in)   | N/A                | N/A  | DWS Provided?               | N/A  |
| N/A  | Landing Width (in)    | N/A                | N/A  | DWS Contrast?               | N/A  |
| N/A  | Landing Slope (%)     | N/A                | N/A  | DWS Length (in)             | N/A  |
| N/A  | Landing X Slope (%)   | N/A                | N/A  | DWS Full Width?             | N/A  |
| N/A  | Landing Curb? (Y/N)   | N/A                | N/A  | DWS Offset (in)             | N/A  |
| N/A  | Shared Landing?       | N/A                |      |                             |      |
| N/A  | Gutter Ponding?       | N/A                | N/A  | Gutter Slope (%)            | N/A  |
| N/A  | Gutter Lip Ht (in)    | N/A                | N/A  | Gutter X Slope (%)          | N/A  |
| N/A  | Painted X Walk1?      | No                 | N/A  | Painted X Walk2?            | N/A  |
|      | X Walk 1 Direction    | To SE              |      | X Walk 2 Direction          | N/A  |
| N/A  | X Walk 1 Width (in)   | N/A                | N/A  | X Walk 2 Width (in)         | N/A  |
|      | X Walk 1 Slope (%)    | 0.5                |      | X Walk 2 Slope (%)          | N/A  |
|      | X Walk 1 X Slope (%)  | 6.2                |      | X Walk 2 X Slope (%)        | N/A  |
| N/A  | Ramp inside XWalk1?   | N/A                | N/A  | Ramp inside XWalk2?         | N/A  |
|      | Road Slope (%)        | N/A                | N/A  | Clear Space?                | N/A  |
|      | Road X Slope (%)      | N/A                | N/A  | Clear Space to XWalk (in)   | N/A  |
| N/A  | Any Obstructions?     | N/A                | N/A  | Storm Grate/Utility Hazard? | N/A  |
|      | Obstruction Type      |                    |      | Storm Grate/Utility Type    |      |
|      |                       | N/A                |      |                             | N/A  |
|      |                       |                    | Yes  | Surface Condition? (G/P)    | Good |
| 1    |                       |                    |      |                             |      |