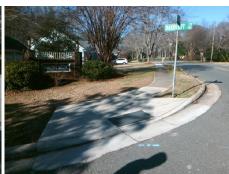

## Access Compliance Report Public Rights-of-Way (Curb Ramps)

Intersection ID: 5987 Main Street: OAK\_DR Cross Street: OAKBLUFF\_CR Location: W

ADA ID: 8F45E56EEBBA Ramp Type: Perpendicular Initial Pass/Fail: Fail Overall Compliance: No Severity Score: 12.5

## Field Measurements/Component Compliance

| Street 1 Name           | OAKBLUFF CR |
|-------------------------|-------------|
| Stop Condition-Street 2 | StopSign    |
| Street 2 Name           | N/A         |
| Stop Condition-Street 1 | N/A         |

Total Cost: \$ 1850.00

| Comp | liance Description    | liance Description | Data |                             |      |
|------|-----------------------|--------------------|------|-----------------------------|------|
| N/A  | Ramp Length (in)      | 100.0              | Yes  | Ramp Slope (%)              | 5.3  |
| Yes  | Ramp Width (in)       | 48.5               | No   | Ramp XSlope (%)             | 6.5  |
| N/A  | Flare Type LT         | N/A                | N/A  | Flare Type RT               | N/A  |
| N/A  | Flare Slope LT (%)    | N/A                | N/A  | Flare Slope RT (%)          | N/A  |
| N/A  | Flare Traversable LT? | N/A                | N/A  | Flare Traversable RT?       | N/A  |
| N/A  | Landing Length (in)   | N/A                | N/A  | DWS Provided?               | N/A  |
| N/A  | Landing Width (in)    | N/A                | N/A  | DWS Contrast?               | N/A  |
| N/A  | Landing Slope (%)     | N/A                | N/A  | DWS Length (in)             | N/A  |
| N/A  | Landing X Slope (%)   | N/A                | N/A  | DWS Full Width?             | N/A  |
| N/A  | Landing Curb? (Y/N)   | N/A                | N/A  | DWS Offset (in)             | N/A  |
| N/A  | Shared Landing?       | N/A                |      |                             |      |
| N/A  | Gutter Ponding?       | N/A                | N/A  | Gutter Slope (%)            | N/A  |
| N/A  | Gutter Lip Ht (in)    | N/A                | N/A  | Gutter X Slope (%)          | N/A  |
| N/A  | Painted X Walk1?      | No                 | N/A  | Painted X Walk2?            | N/A  |
|      | X Walk 1 Direction    | To SE              |      | X Walk 2 Direction          | N/A  |
| N/A  | X Walk 1 Width (in)   | N/A                | N/A  | X Walk 2 Width (in)         | N/A  |
|      | X Walk 1 Slope (%)    | 0.5                |      | X Walk 2 Slope (%)          | N/A  |
|      | X Walk 1 X Slope (%)  | 6.2                |      | X Walk 2 X Slope (%)        | N/A  |
| N/A  | Ramp inside XWalk1?   | N/A                | N/A  | Ramp inside XWalk2?         | N/A  |
|      | Road Slope (%)        | N/A                | N/A  | Clear Space?                | N/A  |
|      | Road X Slope (%)      | N/A                | N/A  | Clear Space to XWalk (in)   | N/A  |
| N/A  | Any Obstructions?     | N/A                | N/A  | Storm Grate/Utility Hazard? | N/A  |
|      | Obstruction Type      |                    |      | Storm Grate/Utility Type    |      |
|      |                       | N/A                |      |                             | N/A  |
|      |                       |                    | Yes  | Surface Condition? (G/P)    | Good |
| 1    |                       |                    |      |                             |      |