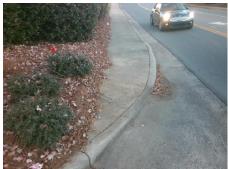

## Access Compliance Report Public Rights-of-Way (Curb Ramps)

Intersection ID: 10020495Main Street: BARCLAY\_DOWNS\_DRCross Street: N/ALocation:NWADA ID: 8F496AF91E4BRamp Type: PerpendicularInitial Pass/Fail: FailOverall Compliance: NoSeverity Score:35

Total Cost: \$ 1850.00

| Field Measurements/Component Compliance |                       |      |      |                             |      |  |
|-----------------------------------------|-----------------------|------|------|-----------------------------|------|--|
| Comp                                    | liance Description    | Data | Comp | liance Description          | Data |  |
| N/A                                     | Ramp Length (in)      | 38.0 | No   | Ramp Slope (%)              | 14.9 |  |
| No                                      | Ramp Width (in)       | 42.0 | No   | Ramp XSlope (%)             | 2.2  |  |
| N/A                                     | Flare Type LT         | N/A  | N/A  | Flare Type RT               | N/A  |  |
| N/A                                     | Flare Slope LT (%)    | N/A  | N/A  | Flare Slope RT (%)          | N/A  |  |
| N/A                                     | Flare Traversable LT? | N/A  | N/A  | Flare Traversable RT?       | N/A  |  |
| N/A                                     | Landing Length (in)   | N/A  | N/A  | DWS Provided?               | N/A  |  |
| N/A                                     | Landing Width (in)    | N/A  | N/A  | DWS Contrast?               | N/A  |  |
| N/A                                     | Landing Slope (%)     | N/A  | N/A  | DWS Length (in)             | N/A  |  |
| N/A                                     | Landing X Slope (%)   | N/A  | N/A  | DWS Full Width?             | N/A  |  |
| N/A                                     | Landing Curb? (Y/N)   | N/A  | N/A  | DWS Offset (in)             | N/A  |  |
| N/A                                     | Shared Landing?       | N/A  |      |                             |      |  |
| N/A                                     | Gutter Ponding?       | N/A  | N/A  | Gutter Slope (%)            | N/A  |  |
| N/A                                     | Gutter Lip Ht (in)    | N/A  | N/A  | Gutter X Slope (%)          | N/A  |  |
| N/A                                     | Painted X Walk1?      | No   | N/A  | Painted X Walk2?            | N/A  |  |
|                                         | X Walk 1 Direction    | To S |      | X Walk 2 Direction          | N/A  |  |
| N/A                                     | X Walk 1 Width (in)   | N/A  | N/A  | X Walk 2 Width (in)         | N/A  |  |
|                                         | X Walk 1 Slope (%)    | 2.4  |      | X Walk 2 Slope (%)          | N/A  |  |
|                                         | X Walk 1 X Slope (%)  | 0.7  |      | X Walk 2 X Slope (%)        | N/A  |  |
| N/A                                     | Ramp inside XWalk1?   | N/A  | N/A  | Ramp inside XWalk2?         | N/A  |  |
|                                         | Road Slope (%)        | N/A  | N/A  | Clear Space?                | N/A  |  |
|                                         | Road X Slope (%)      | N/A  | N/A  | Clear Space to XWalk (in)   | N/A  |  |
| N/A                                     | Any Obstructions?     | N/A  | N/A  | Storm Grate/Utility Hazard? | N/A  |  |
|                                         | Obstruction Type      |      |      | Storm Grate/Utility Type    |      |  |
|                                         |                       | N/A  |      |                             | N/A  |  |
|                                         |                       |      | Yes  | Surface Condition? (G/P)    | Good |  |
|                                         |                       |      |      |                             |      |  |