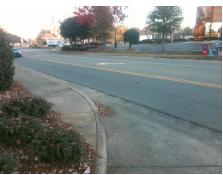

## Access Compliance Report Public Rights-of-Way (Curb Ramps)

Intersection ID: 10020495Main Street: BARCLAY\_DOWNS\_DRCross Street: N/ALocation:NWADA ID: 8F496AF91E4BRamp Type: PerpendicularInitial Pass/Fail: FailOverall Compliance: NoSeverity Score:35

Total Cost: \$ 1850.00

| Field Measurements/Component Compliance |                       |      |      |                             |      |  |
|-----------------------------------------|-----------------------|------|------|-----------------------------|------|--|
| Comp                                    | liance Description    | Data | Comp | liance Description          | Data |  |
| N/A                                     | Ramp Length (in)      | 38.0 | No   | Ramp Slope (%)              | 14.9 |  |
| No                                      | Ramp Width (in)       | 42.0 | No   | Ramp XSlope (%)             | 2.2  |  |
| N/A                                     | Flare Type LT         | N/A  | N/A  | Flare Type RT               | N/A  |  |
| N/A                                     | Flare Slope LT (%)    | N/A  | N/A  | Flare Slope RT (%)          | N/A  |  |
| N/A                                     | Flare Traversable LT? | N/A  | N/A  | Flare Traversable RT?       | N/A  |  |
| N/A                                     | Landing Length (in)   | N/A  | N/A  | DWS Provided?               | N/A  |  |
| N/A                                     | Landing Width (in)    | N/A  | N/A  | DWS Contrast?               | N/A  |  |
| N/A                                     | Landing Slope (%)     | N/A  | N/A  | DWS Length (in)             | N/A  |  |
| N/A                                     | Landing X Slope (%)   | N/A  | N/A  | DWS Full Width?             | N/A  |  |
| N/A                                     | Landing Curb? (Y/N)   | N/A  | N/A  | DWS Offset (in)             | N/A  |  |
| N/A                                     | Shared Landing?       | N/A  |      |                             |      |  |
| N/A                                     | Gutter Ponding?       | N/A  | N/A  | Gutter Slope (%)            | N/A  |  |
| N/A                                     | Gutter Lip Ht (in)    | N/A  | N/A  | Gutter X Slope (%)          | N/A  |  |
| N/A                                     | Painted X Walk1?      | No   | N/A  | Painted X Walk2?            | N/A  |  |
|                                         | X Walk 1 Direction    | To S |      | X Walk 2 Direction          | N/A  |  |
| N/A                                     | X Walk 1 Width (in)   | N/A  | N/A  | X Walk 2 Width (in)         | N/A  |  |
|                                         | X Walk 1 Slope (%)    | 2.4  |      | X Walk 2 Slope (%)          | N/A  |  |
|                                         | X Walk 1 X Slope (%)  | 0.7  |      | X Walk 2 X Slope (%)        | N/A  |  |
| N/A                                     | Ramp inside XWalk1?   | N/A  | N/A  | Ramp inside XWalk2?         | N/A  |  |
|                                         | Road Slope (%)        | N/A  | N/A  | Clear Space?                | N/A  |  |
|                                         | Road X Slope (%)      | N/A  | N/A  | Clear Space to XWalk (in)   | N/A  |  |
| N/A                                     | Any Obstructions?     | N/A  | N/A  | Storm Grate/Utility Hazard? | N/A  |  |
|                                         | Obstruction Type      |      |      | Storm Grate/Utility Type    |      |  |
|                                         |                       | N/A  |      |                             | N/A  |  |
|                                         |                       |      | Yes  | Surface Condition? (G/P)    | Good |  |
|                                         |                       |      |      |                             |      |  |