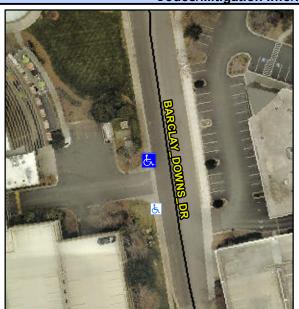

## Access Compliance Report Public Rights-of-Way (Curb Ramps)

Intersection ID: 10020495Main Street: BARCLAY\_DOWNS\_DRCross Street: N/ALocation:NWADA ID: 8F496AF91E4BRamp Type: PerpendicularInitial Pass/Fail: FailOverall Compliance: NoSeverity Score:35