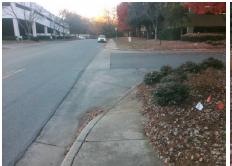

## Access Compliance Report Public Rights-of-Way (Curb Ramps)

Intersection ID: 10020495Main Street: BARCLAY\_DOWNS\_DRCross Street: N/ALocation:NWADA ID: 8F496AF91E4BRamp Type: PerpendicularInitial Pass/Fail: FailOverall Compliance: NoSeverity Score:35

Total Cost: \$ 1850.00

| Field Measurements/Component Compliance |                       |      |      |                             |      |  |
|-----------------------------------------|-----------------------|------|------|-----------------------------|------|--|
| Comp                                    | liance Description    | Data | Comp | liance Description          | Data |  |
| N/A                                     | Ramp Length (in)      | 38.0 | No   | Ramp Slope (%)              | 14.9 |  |
| No                                      | Ramp Width (in)       | 42.0 | No   | Ramp XSlope (%)             | 2.2  |  |
| N/A                                     | Flare Type LT         | N/A  | N/A  | Flare Type RT               | N/A  |  |
| N/A                                     | Flare Slope LT (%)    | N/A  | N/A  | Flare Slope RT (%)          | N/A  |  |
| N/A                                     | Flare Traversable LT? | N/A  | N/A  | Flare Traversable RT?       | N/A  |  |
| N/A                                     | Landing Length (in)   | N/A  | N/A  | DWS Provided?               | N/A  |  |
| N/A                                     | Landing Width (in)    | N/A  | N/A  | DWS Contrast?               | N/A  |  |
| N/A                                     | Landing Slope (%)     | N/A  | N/A  | DWS Length (in)             | N/A  |  |
| N/A                                     | Landing X Slope (%)   | N/A  | N/A  | DWS Full Width?             | N/A  |  |
| N/A                                     | Landing Curb? (Y/N)   | N/A  | N/A  | DWS Offset (in)             | N/A  |  |
| N/A                                     | Shared Landing?       | N/A  |      |                             |      |  |
| N/A                                     | Gutter Ponding?       | N/A  | N/A  | Gutter Slope (%)            | N/A  |  |
| N/A                                     | Gutter Lip Ht (in)    | N/A  | N/A  | Gutter X Slope (%)          | N/A  |  |
| N/A                                     | Painted X Walk1?      | No   | N/A  | Painted X Walk2?            | N/A  |  |
|                                         | X Walk 1 Direction    | To S |      | X Walk 2 Direction          | N/A  |  |
| N/A                                     | X Walk 1 Width (in)   | N/A  | N/A  | X Walk 2 Width (in)         | N/A  |  |
|                                         | X Walk 1 Slope (%)    | 2.4  |      | X Walk 2 Slope (%)          | N/A  |  |
|                                         | X Walk 1 X Slope (%)  | 0.7  |      | X Walk 2 X Slope (%)        | N/A  |  |
| N/A                                     | Ramp inside XWalk1?   | N/A  | N/A  | Ramp inside XWalk2?         | N/A  |  |
|                                         | Road Slope (%)        | N/A  | N/A  | Clear Space?                | N/A  |  |
|                                         | Road X Slope (%)      | N/A  | N/A  | Clear Space to XWalk (in)   | N/A  |  |
| N/A                                     | Any Obstructions?     | N/A  | N/A  | Storm Grate/Utility Hazard? | N/A  |  |
|                                         | Obstruction Type      |      |      | Storm Grate/Utility Type    |      |  |
|                                         |                       | N/A  |      |                             | N/A  |  |
|                                         |                       |      | Yes  | Surface Condition? (G/P)    | Good |  |
|                                         |                       |      |      |                             |      |  |