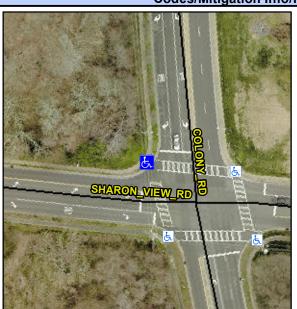

## **Access Compliance Report Public Rights-of-Way** (Curb Ramps)

Intersection ID: 21073 Main Street: COLONY RD Cross Street: SHARON\_VIEW\_RD Location: NW **ADA ID: 8F4AD05AF4A8** Ramp Type: Perpendicular Diagonal Initial Pass/Fail: Fail **Overall Compliance: No Severity Score:** 37.5

**Codes/Mitigation Info/Possible Solution** 

**SHARON VIEW RD** Street 1 Name Stop Condition-Street 2 Signal Street 2 Name **COLONY RD** Stop Condition-Street 1 Signal

Possible Solutions: Remove & Replace Curb Ramp With Two New Directional Ramps or Equivalent. Surveyor Notes: N/A PROW/ADA: Not Found, R304.2.2, R304.5.3