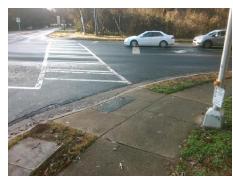

## **Access Compliance Report Public Rights-of-Way** (Curb Ramps)

Intersection ID: 21073 Main Street: COLONY RD Cross Street: SHARON\_VIEW\_RD Location: NW **ADA ID: 8F4AD05AF4A8** Ramp Type: Perpendicular Diagonal Initial Pass/Fail: Fail **Overall Compliance: No Severity Score:** 37.5

Total Cost: 3200.00

| Field Measurements/Component Compliance |                       |       |      |        |                       |       |
|-----------------------------------------|-----------------------|-------|------|--------|-----------------------|-------|
| Compliance Description                  |                       | Data  | Comp | liance | Description           | Data  |
| N/A                                     | Ramp Length (in)      | 51.0  | No   | Ramp   | Slope (%)             | 9.0   |
| Yes                                     | Ramp Width (in)       | 49.0  | No   | Ramp   | XSlope (%)            | 10.3  |
| N/A                                     | Flare Type LT         | N/A   | N/A  | Flare  | Type RT               | N/A   |
| N/A                                     | Flare Slope LT (%)    | N/A   | N/A  | Flare  | Slope RT (%)          | N/A   |
| N/A                                     | Flare Traversable LT? | N/A   | N/A  | Flare  | Traversable RT?       | N/A   |
| N/A                                     | Landing Length (in)   | N/A   | N/A  | DWS    | Provided?             | N/A   |
| N/A                                     | Landing Width (in)    | N/A   | N/A  | DWS    | Contrast?             | N/A   |
| N/A                                     | Landing Slope (%)     | N/A   | N/A  | DWS    | Length (in)           | N/A   |
| N/A                                     | Landing X Slope (%)   | N/A   | N/A  | DWS    | Full Width?           | N/A   |
| N/A                                     | Landing Curb? (Y/N)   | N/A   | N/A  | DWS    | Offset (in)           | N/A   |
| N/A                                     | Shared Landing?       | N/A   |      |        |                       |       |
| N/A                                     | Gutter Ponding?       | N/A   | N/A  | Gutte  | r Slope (%)           | N/A   |
| N/A                                     | Gutter Lip Ht (in)    | N/A   | N/A  | Gutte  | r X Slope (%)         | N/A   |
| N/A                                     | Painted X Walk1?      | Yes   | N/A  | Painte | ed X Walk2?           | Yes   |
|                                         | X Walk 1 Direction    | To SE |      | X Wal  | k 2 Direction         | To SE |
| N/A                                     | X Walk 1 Width (in)   | 138.0 | N/A  | X Wal  | k 2 Width (in)        | 112.0 |
|                                         | X Walk 1 Slope (%)    | 0.2   |      | X Wal  | k 2 Slope (%)         | 7.1   |
|                                         | X Walk 1 X Slope (%)  | 8.3   |      | X Wal  | k 2 X Slope (%)       | 4.9   |
| N/A                                     | Ramp inside XWalk1?   | Yes   | N/A  | Ramp   | inside XWalk2?        | Yes   |
|                                         | Road Slope (%)        | 9.0   | N/A  | Clear  | Space?                | N/A   |
|                                         | Road X Slope (%)      | 0.9   | N/A  | Clear  | Space to XWalk (in)   | N/A   |
| N/A                                     | Any Obstructions?     | N/A   | N/A  | Storm  | Grate/Utility Hazard? | N/A   |
|                                         | Obstruction Type      |       |      | Storm  | Grate/Utility Type    |       |
|                                         |                       | N/A   |      |        |                       | N/A   |
|                                         |                       |       | Yes  | Surfac | ce Condition? (G/P)   | Good  |
| i English                               |                       |       |      |        |                       |       |