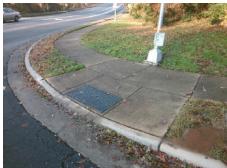

## **Access Compliance Report Public Rights-of-Way** (Curb Ramps)

Intersection ID: 21073 Main Street: COLONY RD Cross Street: SHARON\_VIEW\_RD Location: NW **ADA ID: 8F4AD05AF4A8** Ramp Type: Perpendicular Diagonal Initial Pass/Fail: Fail **Overall Compliance: No Severity Score:** 37.5

Total Cost: 3200.00

| Field Measurements/Component Compliance |                       |       |      |        |                       |       |
|-----------------------------------------|-----------------------|-------|------|--------|-----------------------|-------|
| Compliance Description                  |                       | Data  | Comp | liance | Description           | Data  |
| N/A                                     | Ramp Length (in)      | 51.0  | No   | Ramp   | Slope (%)             | 9.0   |
| Yes                                     | Ramp Width (in)       | 49.0  | No   | Ramp   | XSlope (%)            | 10.3  |
| N/A                                     | Flare Type LT         | N/A   | N/A  | Flare  | Type RT               | N/A   |
| N/A                                     | Flare Slope LT (%)    | N/A   | N/A  | Flare  | Slope RT (%)          | N/A   |
| N/A                                     | Flare Traversable LT? | N/A   | N/A  | Flare  | Traversable RT?       | N/A   |
| N/A                                     | Landing Length (in)   | N/A   | N/A  | DWS    | Provided?             | N/A   |
| N/A                                     | Landing Width (in)    | N/A   | N/A  | DWS    | Contrast?             | N/A   |
| N/A                                     | Landing Slope (%)     | N/A   | N/A  | DWS    | Length (in)           | N/A   |
| N/A                                     | Landing X Slope (%)   | N/A   | N/A  | DWS    | Full Width?           | N/A   |
| N/A                                     | Landing Curb? (Y/N)   | N/A   | N/A  | DWS    | Offset (in)           | N/A   |
| N/A                                     | Shared Landing?       | N/A   |      |        |                       |       |
| N/A                                     | Gutter Ponding?       | N/A   | N/A  | Gutte  | r Slope (%)           | N/A   |
| N/A                                     | Gutter Lip Ht (in)    | N/A   | N/A  | Gutte  | r X Slope (%)         | N/A   |
| N/A                                     | Painted X Walk1?      | Yes   | N/A  | Painte | ed X Walk2?           | Yes   |
|                                         | X Walk 1 Direction    | To SE |      | X Wal  | k 2 Direction         | To SE |
| N/A                                     | X Walk 1 Width (in)   | 138.0 | N/A  | X Wal  | k 2 Width (in)        | 112.0 |
|                                         | X Walk 1 Slope (%)    | 0.2   |      | X Wal  | k 2 Slope (%)         | 7.1   |
|                                         | X Walk 1 X Slope (%)  | 8.3   |      | X Wal  | k 2 X Slope (%)       | 4.9   |
| N/A                                     | Ramp inside XWalk1?   | Yes   | N/A  | Ramp   | inside XWalk2?        | Yes   |
|                                         | Road Slope (%)        | 9.0   | N/A  | Clear  | Space?                | N/A   |
|                                         | Road X Slope (%)      | 0.9   | N/A  | Clear  | Space to XWalk (in)   | N/A   |
| N/A                                     | Any Obstructions?     | N/A   | N/A  | Storm  | Grate/Utility Hazard? | N/A   |
|                                         | Obstruction Type      |       |      | Storm  | Grate/Utility Type    |       |
|                                         |                       | N/A   |      |        |                       | N/A   |
|                                         |                       |       | Yes  | Surfac | ce Condition? (G/P)   | Good  |
| i English                               |                       |       |      |        |                       |       |