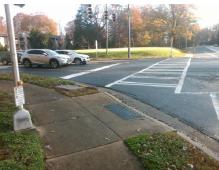

## **Access Compliance Report Public Rights-of-Way** (Curb Ramps)

Intersection ID: 21073 Main Street: COLONY RD Cross Street: SHARON\_VIEW\_RD Location: NW **ADA ID: 8F4AD05AF4A8** Ramp Type: Perpendicular Diagonal Initial Pass/Fail: Fail **Overall Compliance: No Severity Score:** 37.5

Total Cost: 3200.00

| Field Measurements/Component Compliance |                       |       |      |        |                       |       |
|-----------------------------------------|-----------------------|-------|------|--------|-----------------------|-------|
| Compliance Description                  |                       | Data  | Comp | liance | Description           | Data  |
| N/A                                     | Ramp Length (in)      | 51.0  | No   | Ramp   | Slope (%)             | 9.0   |
| Yes                                     | Ramp Width (in)       | 49.0  | No   | Ramp   | XSlope (%)            | 10.3  |
| N/A                                     | Flare Type LT         | N/A   | N/A  | Flare  | Type RT               | N/A   |
| N/A                                     | Flare Slope LT (%)    | N/A   | N/A  | Flare  | Slope RT (%)          | N/A   |
| N/A                                     | Flare Traversable LT? | N/A   | N/A  | Flare  | Traversable RT?       | N/A   |
| N/A                                     | Landing Length (in)   | N/A   | N/A  | DWS    | Provided?             | N/A   |
| N/A                                     | Landing Width (in)    | N/A   | N/A  | DWS    | Contrast?             | N/A   |
| N/A                                     | Landing Slope (%)     | N/A   | N/A  | DWS    | Length (in)           | N/A   |
| N/A                                     | Landing X Slope (%)   | N/A   | N/A  | DWS    | Full Width?           | N/A   |
| N/A                                     | Landing Curb? (Y/N)   | N/A   | N/A  | DWS    | Offset (in)           | N/A   |
| N/A                                     | Shared Landing?       | N/A   |      |        |                       |       |
| N/A                                     | Gutter Ponding?       | N/A   | N/A  | Gutte  | r Slope (%)           | N/A   |
| N/A                                     | Gutter Lip Ht (in)    | N/A   | N/A  | Gutte  | r X Slope (%)         | N/A   |
| N/A                                     | Painted X Walk1?      | Yes   | N/A  | Painte | ed X Walk2?           | Yes   |
|                                         | X Walk 1 Direction    | To SE |      | X Wal  | k 2 Direction         | To SE |
| N/A                                     | X Walk 1 Width (in)   | 138.0 | N/A  | X Wal  | k 2 Width (in)        | 112.0 |
|                                         | X Walk 1 Slope (%)    | 0.2   |      | X Wal  | k 2 Slope (%)         | 7.1   |
|                                         | X Walk 1 X Slope (%)  | 8.3   |      | X Wal  | k 2 X Slope (%)       | 4.9   |
| N/A                                     | Ramp inside XWalk1?   | Yes   | N/A  | Ramp   | inside XWalk2?        | Yes   |
|                                         | Road Slope (%)        | 9.0   | N/A  | Clear  | Space?                | N/A   |
|                                         | Road X Slope (%)      | 0.9   | N/A  | Clear  | Space to XWalk (in)   | N/A   |
| N/A                                     | Any Obstructions?     | N/A   | N/A  | Storm  | Grate/Utility Hazard? | N/A   |
|                                         | Obstruction Type      |       |      | Storm  | Grate/Utility Type    |       |
|                                         |                       | N/A   |      |        |                       | N/A   |
|                                         |                       |       | Yes  | Surfac | ce Condition? (G/P)   | Good  |
| i English                               |                       |       |      |        |                       |       |