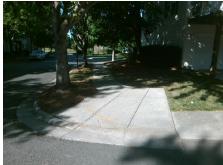

## Field Measurements/Component Compliance

Street 1 Name

Stop Condition-Street 2

Street 2 Name

N/A

Stop Condition-Street 1

None

Remove & Replace Curb Ramp With Two New Directional Ramps or Equivalent.

Surveyor Notes:

Possible Solutions:

N/A

PROW/ADA:

R304.5.1

| None |  |
|------|--|
| N/A  |  |
| None |  |
|      |  |
|      |  |

Total Cost: \$ 3200.00

| Comp | oliance Description   | Data  | Comp | liance Description          | Data  |
|------|-----------------------|-------|------|-----------------------------|-------|
| N/A  | Ramp Length (in)      | 76.0  | Yes  | Ramp Slope (%)              | 7.2   |
| No   | Ramp Width (in)       | 32.0  | Yes  | Ramp XSlope (%)             | 2.5   |
| N/A  | Flare Type LT         | N/A   | N/A  | Flare Type RT               | N/A   |
| N/A  | Flare Slope LT (%)    | N/A   | N/A  | Flare Slope RT (%)          | N/A   |
| N/A  | Flare Traversable LT? | N/A   | N/A  | Flare Traversable RT?       | N/A   |
| N/A  | Landing Length (in)   | N/A   | N/A  | DWS Provided?               | N/A   |
| N/A  | Landing Width (in)    | N/A   | N/A  | DWS Contrast?               | N/A   |
| N/A  | Landing Slope (%)     | N/A   | N/A  | DWS Length (in)             | N/A   |
| N/A  | Landing X Slope (%)   | N/A   | N/A  | DWS Full Width?             | N/A   |
| N/A  | Landing Curb? (Y/N)   | N/A   | N/A  | DWS Offset (in)             | N/A   |
| N/A  | Shared Landing?       | N/A   |      |                             |       |
| N/A  | Gutter Ponding?       | N/A   | N/A  | Gutter Slope (%)            | N/A   |
| N/A  | Gutter Lip Ht (in)    | N/A   | N/A  | Gutter X Slope (%)          | N/A   |
| N/A  | Painted X Walk1?      | No    | N/A  | Painted X Walk2?            | No    |
|      | X Walk 1 Direction    | To SE |      | X Walk 2 Direction          | To NE |
| N/A  | X Walk 1 Width (in)   | N/A   | N/A  | X Walk 2 Width (in)         | N/A   |
|      | X Walk 1 Slope (%)    | 1.4   |      | X Walk 2 Slope (%)          | 1.3   |
|      | X Walk 1 X Slope (%)  | 3.9   |      | X Walk 2 X Slope (%)        | 1.0   |
| N/A  | Ramp inside XWalk1?   | N/A   | N/A  | Ramp inside XWalk2?         | N/A   |
|      | Road Slope (%)        | 3.1   | N/A  | Clear Space?                | N/A   |
|      | Road X Slope (%)      | 2.6   | N/A  | Clear Space to XWalk (in)   | N/A   |
| N/A  | Any Obstructions?     | N/A   | N/A  | Storm Grate/Utility Hazard? | N/A   |
|      | Obstruction Type      |       |      | Storm Grate/Utility Type    |       |
|      |                       | N/A   |      |                             | N/A   |

Surface Condition? (G/P)

Good