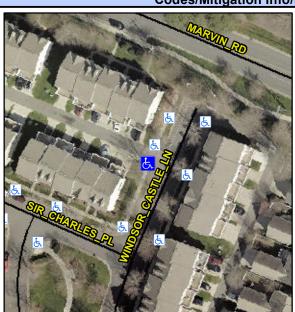

## Access Compliance Report Public Rights-of-Way (Curb Ramps)

Intersection ID: 10041968 Main Street: WINDSOR\_CASTLE\_LN Cross Street: N/A Location: W

ADA ID: 8F4D87FC8BE0 Ramp Type: Perpendicular Diagonal Initial Pass/Fail: Fail Overall Compliance: No Severity Score: 18.75