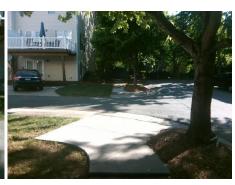

## Field Measurements/Component Compliance

Street 1 Name

Stop Condition-Street 2

Street 2 Name

N/A

Stop Condition-Street 1

None

Remove & Replace Curb Ramp With Two New Directional Ramps or Equivalent.

Surveyor Notes:

Possible Solutions:

N/A

PROW/ADA:

R304.5.1

| None |  |
|------|--|
| N/A  |  |
| None |  |
|      |  |
|      |  |

Total Cost: \$ 3200.00

| Comp | oliance Description   | Data  | Comp | liance Description          | Data  |
|------|-----------------------|-------|------|-----------------------------|-------|
| N/A  | Ramp Length (in)      | 76.0  | Yes  | Ramp Slope (%)              | 7.2   |
| No   | Ramp Width (in)       | 32.0  | Yes  | Ramp XSlope (%)             | 2.5   |
| N/A  | Flare Type LT         | N/A   | N/A  | Flare Type RT               | N/A   |
| N/A  | Flare Slope LT (%)    | N/A   | N/A  | Flare Slope RT (%)          | N/A   |
| N/A  | Flare Traversable LT? | N/A   | N/A  | Flare Traversable RT?       | N/A   |
| N/A  | Landing Length (in)   | N/A   | N/A  | DWS Provided?               | N/A   |
| N/A  | Landing Width (in)    | N/A   | N/A  | DWS Contrast?               | N/A   |
| N/A  | Landing Slope (%)     | N/A   | N/A  | DWS Length (in)             | N/A   |
| N/A  | Landing X Slope (%)   | N/A   | N/A  | DWS Full Width?             | N/A   |
| N/A  | Landing Curb? (Y/N)   | N/A   | N/A  | DWS Offset (in)             | N/A   |
| N/A  | Shared Landing?       | N/A   |      |                             |       |
| N/A  | Gutter Ponding?       | N/A   | N/A  | Gutter Slope (%)            | N/A   |
| N/A  | Gutter Lip Ht (in)    | N/A   | N/A  | Gutter X Slope (%)          | N/A   |
| N/A  | Painted X Walk1?      | No    | N/A  | Painted X Walk2?            | No    |
|      | X Walk 1 Direction    | To SE |      | X Walk 2 Direction          | To NE |
| N/A  | X Walk 1 Width (in)   | N/A   | N/A  | X Walk 2 Width (in)         | N/A   |
|      | X Walk 1 Slope (%)    | 1.4   |      | X Walk 2 Slope (%)          | 1.3   |
|      | X Walk 1 X Slope (%)  | 3.9   |      | X Walk 2 X Slope (%)        | 1.0   |
| N/A  | Ramp inside XWalk1?   | N/A   | N/A  | Ramp inside XWalk2?         | N/A   |
|      | Road Slope (%)        | 3.1   | N/A  | Clear Space?                | N/A   |
|      | Road X Slope (%)      | 2.6   | N/A  | Clear Space to XWalk (in)   | N/A   |
| N/A  | Any Obstructions?     | N/A   | N/A  | Storm Grate/Utility Hazard? | N/A   |
|      | Obstruction Type      |       |      | Storm Grate/Utility Type    |       |
|      |                       | N/A   |      |                             | N/A   |

Surface Condition? (G/P)

Good