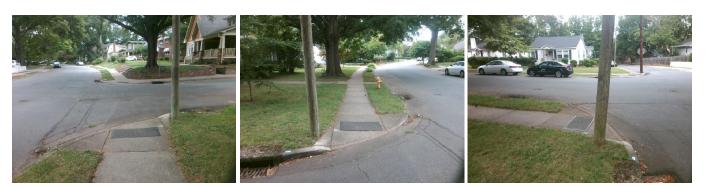

## Access Compliance Report Public Rights-of-Way (Curb Ramps)

| Intersection ID: 14785 Main Str              | tersection ID: 14785 Main Street: ALBERTO_ST |                                                |                       | Cross Street: CIRCLE_AV |                        |                             | SE   |
|----------------------------------------------|----------------------------------------------|------------------------------------------------|-----------------------|-------------------------|------------------------|-----------------------------|------|
|                                              |                                              |                                                |                       |                         |                        | Location:                   |      |
| ADA ID: 8F52E506FC4A Ramp Type: Directional1 |                                              | Initial Pass/Fail: Fail Overall Compliance: No |                       |                         | o Severity Score:      | 25                          |      |
| Codes/Mitigation Info/Possible Solution      |                                              | Field Measurements/Component Compliance        |                       |                         |                        |                             |      |
|                                              | Possible Solutions:                          | Compliance Description Date                    |                       | Data                    | Compliance Description |                             | Data |
|                                              | Remove & Replace Entire Ramp.                | N/A                                            | Ramp Length (in)      | 57.0                    | N/A                    | Grade Break?                | N/A  |
|                                              |                                              | Yes                                            | Ramp Width (in)       | 58.5                    | N/A                    | Grade Break Slope (%)       | 0.0  |
|                                              |                                              | Yes                                            | Ramp Slope (%)        | 5.3                     | N/A                    | Grade Break XSlope (%)      | 0.0  |
|                                              |                                              | No                                             | Ramp XSlope (%)       | 8.4                     |                        |                             |      |
| ALITERATO ST &                               |                                              | N/A                                            | Flare Type LT         | N/A                     | N/A                    | Flare Type RT               | N/A  |
|                                              |                                              | N/A                                            | Flare Slope LT (%)    | N/A                     | N/A                    | Flare Slope RT (%)          | 0.0  |
|                                              | Surveyor Notes:                              | N/A                                            | Flare Traversable LT? | N/A                     | N/A                    | Flare Traversable RT?       | N/A  |
|                                              | N/A                                          | N/A                                            | Landing Length (in)   | 0.0                     | N/A                    | DWS Provided?               | N/A  |
|                                              |                                              | N/A                                            | Landing Width (in)    | 0.0                     | N/A                    | DWS Contrast?               | N/A  |
|                                              | •                                            | N/A                                            | Landing Slope (%)     | 0.0                     | N/A                    | DWS Length (in)             | N/A  |
| a filling a start                            |                                              | N/A                                            | Landing X Slope (%)   | 0.0                     | N/A                    | DWS Full Width?             | N/A  |
| SIL SI                                       | PROW/ADA:                                    | N/A                                            | Landing Curb? (Y/N)   | N/A                     | N/A                    | DWS Offset LT (in)          | N/A  |
|                                              | R304.5.3                                     | N/A                                            | Shared Landing?       | N/A                     | N/A                    | DWS Offset RT (in)          | N/A  |
|                                              |                                              | N/A                                            | Gutter Ponding?       | 0.0                     | N/A                    | Gutter Slope (%)            | N/A  |
|                                              |                                              | N/A                                            | Gutter Lip Ht (in)    | 0.0                     | N/A                    | Gutter X Slope (%)          | N/A  |
|                                              |                                              | N/A                                            | Painted X Walk1?      | No                      |                        | Road Slope (%)              | 2.2  |
| Street 1 Name ALBERTO ST                     |                                              |                                                | X Walk 1 Direction    | To N                    |                        | Road X Slope (%)            | 0.5  |
| Stop Condition-Street 1 StopSign             |                                              |                                                | X Walk 1 Width (in)   | N/A                     |                        | Clear Space?                | N/A  |
| Street 2 Name N/A                            |                                              |                                                | X Walk 1 Slope (%)    | 2.2                     | N/A                    | Clear Space to XWalk (in)   | N/A  |
| Stop Condition-Street 2 N/A                  |                                              |                                                | X Walk 1 X Slope (%)  | 0.5                     | N/A                    | Storm Grate/Utility Hazard? | N/A  |
|                                              |                                              | N/A                                            | Ramp inside XWalk1?   | N/A                     |                        | Storm Grate/Utility Type    |      |
|                                              |                                              | N/A                                            | Any Obstructions?     | N/A                     |                        |                             | N/A  |
|                                              | Total Cost: \$1                              | 600.00                                         | Obstruction Type      |                         | Yes                    | Surface Condition? (G/P)    | Good |
|                                              |                                              |                                                |                       | N/A                     | N/A                    | Curb Slope (%)              | 0.4  |