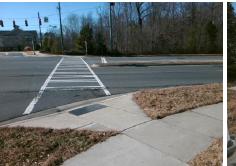

## Access Compliance Report Public Rights-of-Way (Curb Ramps)

Intersection ID: 48166 Main Street: NORTHLAKE\_MALL\_DR Cross Street: NORTHLAKE\_CENTRE\_PY Location: NE
ADA ID: 8F53F8D8322D Ramp Type: Perpendicular Initial Pass/Fail: Fail Overall Compliance: No Severity Score: 21.25

Total Cost:

1850.00

| Field Measurements/Component Compliance |                       |       |                   |                        |                         |      |  |
|-----------------------------------------|-----------------------|-------|-------------------|------------------------|-------------------------|------|--|
| Compliance Description                  |                       | Data  | Comp              | liance                 | Description             | Data |  |
| N/A                                     | Ramp Length (in)      | 98.0  | Yes               | Ramp                   | Slope (%)               | 7.0  |  |
| No                                      | Ramp Width (in)       | 46.0  | No                | No Ramp XSlope (%)     |                         | 5.4  |  |
| N/A                                     | Flare Type LT         | N/A   | N/A Flare Type RT |                        | N/A                     |      |  |
| N/A                                     | Flare Slope LT (%)    | N/A   | N/A               | N/A Flare Slope RT (%) |                         | N/A  |  |
| N/A                                     | Flare Traversable LT? | N/A   | N/A               | Flare                  | Traversable RT?         | N/A  |  |
| N/A                                     | Landing Length (in)   | N/A   | N/A               | DWS                    | Provided?               | N/A  |  |
| N/A                                     | Landing Width (in)    | N/A   | N/A               | DWS                    | Contrast?               | N/A  |  |
| N/A                                     | Landing Slope (%)     | N/A   | N/A               | DWS                    | Length (in)             | N/A  |  |
| N/A                                     | Landing X Slope (%)   | N/A   | N/A               | DWS                    | Full Width?             | N/A  |  |
| N/A                                     | Landing Curb? (Y/N)   | N/A   | N/A               | DWS                    | Offset (in)             | N/A  |  |
| N/A                                     | Shared Landing?       | N/A   |                   |                        |                         |      |  |
| N/A                                     | Gutter Ponding?       | N/A   | N/A               | Gutte                  | r Slope (%)             | N/A  |  |
| N/A                                     | Gutter Lip Ht (in)    | N/A   | N/A               | Gutte                  | r X Slope (%)           | N/A  |  |
| N/A                                     | Painted X Walk1?      | Yes   | N/A               | Paint                  | ed X Walk2?             | N/A  |  |
|                                         | X Walk 1 Direction    | To SW |                   | X Wa                   | lk 2 Direction          | N/A  |  |
| N/A                                     | X Walk 1 Width (in)   | 112.0 | N/A               | X Wa                   | lk 2 Width (in)         | N/A  |  |
|                                         | X Walk 1 Slope (%)    | 1.2   |                   | X Wa                   | lk 2 Slope (%)          | N/A  |  |
|                                         | X Walk 1 X Slope (%)  | 4.5   |                   | X Wa                   | lk 2 X Slope (%)        | N/A  |  |
| N/A                                     | Ramp inside XWalk1?   | Yes   | N/A               | Ram                    | inside XWalk2?          | N/A  |  |
|                                         | Road Slope (%)        | N/A   | N/A               | Clear                  | Space?                  | N/A  |  |
|                                         | Road X Slope (%)      | N/A   | N/A               | Clear                  | Space to XWalk (in)     | N/A  |  |
| N/A                                     | Any Obstructions?     | N/A   | N/A               | Storn                  | n Grate/Utility Hazard? | N/A  |  |
|                                         | Obstruction Type      |       |                   | Storn                  | n Grate/Utility Type    |      |  |
|                                         |                       | N/A   |                   |                        |                         | N/A  |  |
|                                         |                       |       | Yes               | Surfa                  | ce Condition? (G/P)     | Good |  |