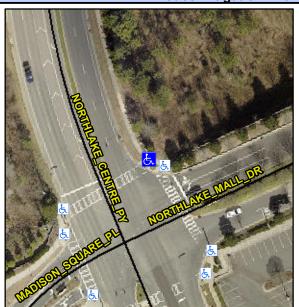

## Access Compliance Report Public Rights-of-Way (Curb Ramps)

Intersection ID: 48166 Main Street: NORTHLAKE\_MALL\_DR Cross Street: NORTHLAKE\_CENTRE\_PY Location: NE
ADA ID: 8F53F8D8322D Ramp Type: Perpendicular Initial Pass/Fail: Fail Overall Compliance: No Severity Score: 21.25