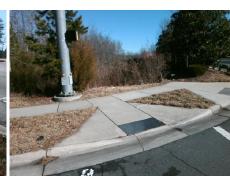

## Access Compliance Report Public Rights-of-Way (Curb Ramps)

Intersection ID: 48166 Main Street: NORTHLAKE\_MALL\_DR Cross Street: NORTHLAKE\_CENTRE\_PY Location: NE
ADA ID: 8F53F8D8322D Ramp Type: Perpendicular Initial Pass/Fail: Fail Overall Compliance: No Severity Score: 21.25

Total Cost:

1850.00

| Field Measurements/Component Compliance |                       |       |                   |                        |                         |      |  |
|-----------------------------------------|-----------------------|-------|-------------------|------------------------|-------------------------|------|--|
| Compliance Description                  |                       | Data  | Comp              | liance                 | Description             | Data |  |
| N/A                                     | Ramp Length (in)      | 98.0  | Yes               | Ramp                   | Slope (%)               | 7.0  |  |
| No                                      | Ramp Width (in)       | 46.0  | No                | No Ramp XSlope (%)     |                         | 5.4  |  |
| N/A                                     | Flare Type LT         | N/A   | N/A Flare Type RT |                        | N/A                     |      |  |
| N/A                                     | Flare Slope LT (%)    | N/A   | N/A               | N/A Flare Slope RT (%) |                         | N/A  |  |
| N/A                                     | Flare Traversable LT? | N/A   | N/A               | Flare                  | Traversable RT?         | N/A  |  |
| N/A                                     | Landing Length (in)   | N/A   | N/A               | DWS                    | Provided?               | N/A  |  |
| N/A                                     | Landing Width (in)    | N/A   | N/A               | DWS                    | Contrast?               | N/A  |  |
| N/A                                     | Landing Slope (%)     | N/A   | N/A               | DWS                    | Length (in)             | N/A  |  |
| N/A                                     | Landing X Slope (%)   | N/A   | N/A               | DWS                    | Full Width?             | N/A  |  |
| N/A                                     | Landing Curb? (Y/N)   | N/A   | N/A               | DWS                    | Offset (in)             | N/A  |  |
| N/A                                     | Shared Landing?       | N/A   |                   |                        |                         |      |  |
| N/A                                     | Gutter Ponding?       | N/A   | N/A               | Gutte                  | r Slope (%)             | N/A  |  |
| N/A                                     | Gutter Lip Ht (in)    | N/A   | N/A               | Gutte                  | r X Slope (%)           | N/A  |  |
| N/A                                     | Painted X Walk1?      | Yes   | N/A               | Paint                  | ed X Walk2?             | N/A  |  |
|                                         | X Walk 1 Direction    | To SW |                   | X Wa                   | lk 2 Direction          | N/A  |  |
| N/A                                     | X Walk 1 Width (in)   | 112.0 | N/A               | X Wa                   | lk 2 Width (in)         | N/A  |  |
|                                         | X Walk 1 Slope (%)    | 1.2   |                   | X Wa                   | lk 2 Slope (%)          | N/A  |  |
|                                         | X Walk 1 X Slope (%)  | 4.5   |                   | X Wa                   | lk 2 X Slope (%)        | N/A  |  |
| N/A                                     | Ramp inside XWalk1?   | Yes   | N/A               | Ram                    | inside XWalk2?          | N/A  |  |
|                                         | Road Slope (%)        | N/A   | N/A               | Clear                  | Space?                  | N/A  |  |
|                                         | Road X Slope (%)      | N/A   | N/A               | Clear                  | Space to XWalk (in)     | N/A  |  |
| N/A                                     | Any Obstructions?     | N/A   | N/A               | Storn                  | n Grate/Utility Hazard? | N/A  |  |
|                                         | Obstruction Type      |       |                   | Storn                  | n Grate/Utility Type    |      |  |
|                                         |                       | N/A   |                   |                        |                         | N/A  |  |
|                                         |                       |       | Yes               | Surfa                  | ce Condition? (G/P)     | Good |  |