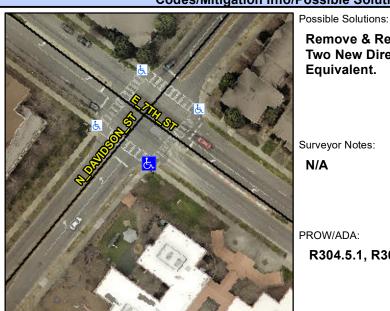

Good

Main Street: E 7TH ST **Cross Street: N DAVIDSON ST** Location: Intersection ID: 12527

Ramp Type: Perpendicular Diagonal Initial Pass/Fail: Fail **Overall Compliance: No** Severity Score: 21.25 ADA ID: 8F5733BDD0AD

## Field Measurements/Component Compliance

Street 1 Name Stop Condition-Street 2 Street 2 Name Stop Condition-Street 1 PROW/ADA:

E 7TH ST Signal N DAVIDSON ST Signal

> Total Cost: 3200.00

Remove & Replace Curb Ramp With

Two New Directional Ramps or

Equivalent.

R304.5.1, R304.5.3

N/A

| Compliance Description |                       | Data  | Compli | ance  | Description      |
|------------------------|-----------------------|-------|--------|-------|------------------|
| N/A                    | Ramp Length (in)      | 39.0  | Yes    | Ramp  | Slope (%)        |
| No                     | Ramp Width (in)       | 45.0  | No     | Ramp  | XSlope (%)       |
| N/A                    | Flare Type LT         | N/A   | N/A    | Flare | Type RT          |
| N/A                    | Flare Slope LT (%)    | N/A   | N/A    | Flare | Slope RT (%)     |
| N/A                    | Flare Traversable LT? | N/A   | N/A    | Flare | Traversable RT?  |
| N/A                    | Landing Length (in)   | N/A   | N/A    | DWS   | Provided?        |
| N/A                    | Landing Width (in)    | N/A   | N/A    | DWS   | Contrast?        |
| N/A                    | Landing Slope (%)     | N/A   | N/A    | DWS   | Length (in)      |
| N/A                    | Landing X Slope (%)   | N/A   | N/A    | DWS   | Full Width?      |
| N/A                    | Landing Curb? (Y/N)   | N/A   | N/A    | DWS   | Offset (in)      |
| N/A                    | Shared Landing?       | N/A   |        |       |                  |
| N/A                    | Gutter Ponding?       | N/A   | N/A    | Gutte | r Slope (%)      |
| N/A                    | Gutter Lip Ht (in)    | N/A   | N/A    | Gutte | r X Slope (%)    |
| N/A                    | Painted X Walk1?      | Yes   | N/A    | Paint | ed X Walk2?      |
|                        | X Walk 1 Direction    | To NE |        | X Wa  | lk 2 Direction   |
| N/A                    | X Walk 1 Width (in)   | 110.5 | N/A    | X Wa  | lk 2 Width (in)  |
|                        | X Walk 1 Slope (%)    | 1.5   |        | X Wa  | lk 2 Slope (%)   |
|                        | X Walk 1 X Slope (%)  | 6.4   |        | X Wa  | lk 2 X Slope (%) |
| N/A                    | Ramp inside XWalk1?   | Yes   | N/A    | Ramp  | inside XWalk2?   |
|                        | Road Slope (%)        | 4.8   | N/A    | Clear | Space?           |