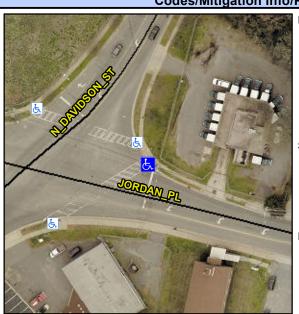

N/A

Good 21.6

Intersection ID: 10608 Main Street: N\_DAVIDSON\_ST Cross Street: JORDAN\_PL Location: NE
ADA ID: 8F57CF8C877C Ramp Type: Combination2 Initial Pass/Fail: Fail Overall Compliance: No Severity Score: 10