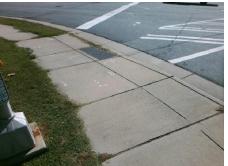

N/A

Good 21.6

Intersection ID: 10608 Main Street: N\_DAVIDSON\_ST Cross Street: JORDAN\_PL Location: NE
ADA ID: 8F57CF8C877C Ramp Type: Combination2 Initial Pass/Fail: Fail Overall Compliance: No Severity Score: 10

## Field Measurements/Component Compliance

Street 1 Name Signal
Stop Condition-Street 1 JORDAN PL
Street 2 Name N/A
Stop Condition-Street 2 N/A

Possible Solutions:

Remove & Replace Entire Ramp.

N/
N/
N/
N/
Surveyor Notes: