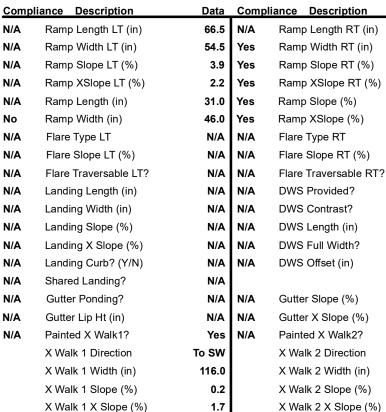

## Access Compliance Report Public Rights-of-Way (Curb Ramps)

Data

67.0

52.0

5.2

1.9

3.5

1.4

N/A

Good 21.6

Intersection ID: 10608 Main Street: N\_DAVIDSON\_ST Cross Street: JORDAN\_PL Location: NE
ADA ID: 8F57CF8C877C Ramp Type: Combination2 Initial Pass/Fail: Fail Overall Compliance: No Severity Score: 10

## Field Measurements/Component Compliance

Street 1 Name Signal
Stop Condition-Street 1 JORDAN PL
Street 2 Name N/A
Stop Condition-Street 2 N/A

Possible Solutions:

Remove & Replace Entire Ramp.

N/
N/
N/
N/
Surveyor Notes:

LT RP < 5%

N/
PROW/ADA:
Not Found, R304.5.1

Total Cost: \$ 1600.00

Yes

N/A

N/A

N/A

N/A

N/A

N/A

Yes

Ramp inside XWalk2?

Clear Space to XWalk (in)

Storm Grate/Utility Hazard?

Storm Grate/Utility Type

Surface Condition? (G/P)

Clear Space?

Any Obstruction?

**Obstruction Type** 

Curb Slope (%)

N/A

Ramp inside XWalk1?

Road Slope (%)