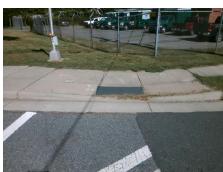

N/A

Good 21.6

Intersection ID: 10608 Main Street: N\_DAVIDSON\_ST Cross Street: JORDAN\_PL Location: NE
ADA ID: 8F57CF8C877C Ramp Type: Combination2 Initial Pass/Fail: Fail Overall Compliance: No Severity Score: 10

## Field Measurements/Component Compliance

Street 1 Name Signal
Stop Condition-Street 1 JORDAN PL
Street 2 Name N/A
Stop Condition-Street 2 N/A

Possible Solutions:

Remove & Replace Entire Ramp.

N/
N/
N/
N/
Surveyor Notes: