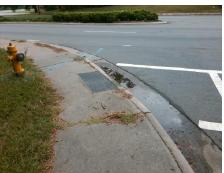

Total Cost: \$ 1850.00

| Field Measurements/Component Compliance |                       |       |      |                             |      |
|-----------------------------------------|-----------------------|-------|------|-----------------------------|------|
| Compliance Description                  |                       | Data  | Comp | oliance Description         | Data |
| N/A                                     | Ramp Length (in)      | 60.0  | No   | Ramp Slope (%)              | 8.4  |
| Yes                                     | Ramp Width (in)       | 48.0  | Yes  | Ramp XSlope (%)             | 0.3  |
| N/A                                     | Flare Type LT         | N/A   | N/A  | Flare Type RT               | N/A  |
| N/A                                     | Flare Slope LT (%)    | N/A   | N/A  | Flare Slope RT (%)          | N/A  |
| N/A                                     | Flare Traversable LT? | N/A   | N/A  | Flare Traversable RT?       | N/A  |
| N/A                                     | Landing Length (in)   | N/A   | N/A  | DWS Provided?               | N/A  |
| N/A                                     | Landing Width (in)    | N/A   | N/A  | DWS Contrast?               | N/A  |
| N/A                                     | Landing Slope (%)     | N/A   | N/A  | DWS Length (in)             | N/A  |
| N/A                                     | Landing X Slope (%)   | N/A   | N/A  | DWS Full Width?             | N/A  |
| N/A                                     | Landing Curb? (Y/N)   | N/A   | N/A  | DWS Offset (in)             | N/A  |
| N/A                                     | Shared Landing?       | N/A   |      |                             |      |
| N/A                                     | Gutter Ponding?       | Yes   | N/A  | Gutter Slope (%)            | N/A  |
| N/A                                     | Gutter Lip Ht (in)    | N/A   | N/A  | Gutter X Slope (%)          | N/A  |
| N/A                                     | Painted X Walk1?      | Yes   | N/A  | Painted X Walk2?            | N/A  |
|                                         | X Walk 1 Direction    | To SW |      | X Walk 2 Direction          | N/A  |
| N/A                                     | X Walk 1 Width (in)   | 88.0  | N/A  | X Walk 2 Width (in)         | N/A  |
|                                         | X Walk 1 Slope (%)    | 3.4   |      | X Walk 2 Slope (%)          | N/A  |
|                                         | X Walk 1 X Slope (%)  | 0.2   |      | X Walk 2 X Slope (%)        | N/A  |
| N/A                                     | Ramp inside XWalk1?   | Yes   | N/A  | Ramp inside XWalk2?         | N/A  |
|                                         | Road Slope (%)        | N/A   | N/A  | Clear Space?                | N/A  |
|                                         | Road X Slope (%)      | N/A   | N/A  | Clear Space to XWalk (in)   | N/A  |
| N/A                                     | Any Obstructions?     | N/A   | N/A  | Storm Grate/Utility Hazard? | N/A  |
|                                         | Obstruction Type      |       |      | Storm Grate/Utility Type    |      |
|                                         |                       | N/A   |      |                             | N/A  |
|                                         |                       |       | Yes  | Surface Condition? (G/P)    | Good |
| -                                       |                       | ·     | -    |                             |      |