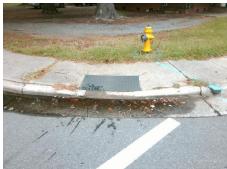

Total Cost: \$ 1850.00

| Field Measurements/Component Compliance |                       |       |      |                             |      |
|-----------------------------------------|-----------------------|-------|------|-----------------------------|------|
| Compliance Description                  |                       | Data  | Comp | oliance Description         | Data |
| N/A                                     | Ramp Length (in)      | 60.0  | No   | Ramp Slope (%)              | 8.4  |
| Yes                                     | Ramp Width (in)       | 48.0  | Yes  | Ramp XSlope (%)             | 0.3  |
| N/A                                     | Flare Type LT         | N/A   | N/A  | Flare Type RT               | N/A  |
| N/A                                     | Flare Slope LT (%)    | N/A   | N/A  | Flare Slope RT (%)          | N/A  |
| N/A                                     | Flare Traversable LT? | N/A   | N/A  | Flare Traversable RT?       | N/A  |
| N/A                                     | Landing Length (in)   | N/A   | N/A  | DWS Provided?               | N/A  |
| N/A                                     | Landing Width (in)    | N/A   | N/A  | DWS Contrast?               | N/A  |
| N/A                                     | Landing Slope (%)     | N/A   | N/A  | DWS Length (in)             | N/A  |
| N/A                                     | Landing X Slope (%)   | N/A   | N/A  | DWS Full Width?             | N/A  |
| N/A                                     | Landing Curb? (Y/N)   | N/A   | N/A  | DWS Offset (in)             | N/A  |
| N/A                                     | Shared Landing?       | N/A   |      |                             |      |
| N/A                                     | Gutter Ponding?       | Yes   | N/A  | Gutter Slope (%)            | N/A  |
| N/A                                     | Gutter Lip Ht (in)    | N/A   | N/A  | Gutter X Slope (%)          | N/A  |
| N/A                                     | Painted X Walk1?      | Yes   | N/A  | Painted X Walk2?            | N/A  |
|                                         | X Walk 1 Direction    | To SW |      | X Walk 2 Direction          | N/A  |
| N/A                                     | X Walk 1 Width (in)   | 88.0  | N/A  | X Walk 2 Width (in)         | N/A  |
|                                         | X Walk 1 Slope (%)    | 3.4   |      | X Walk 2 Slope (%)          | N/A  |
|                                         | X Walk 1 X Slope (%)  | 0.2   |      | X Walk 2 X Slope (%)        | N/A  |
| N/A                                     | Ramp inside XWalk1?   | Yes   | N/A  | Ramp inside XWalk2?         | N/A  |
|                                         | Road Slope (%)        | N/A   | N/A  | Clear Space?                | N/A  |
|                                         | Road X Slope (%)      | N/A   | N/A  | Clear Space to XWalk (in)   | N/A  |
| N/A                                     | Any Obstructions?     | N/A   | N/A  | Storm Grate/Utility Hazard? | N/A  |
|                                         | Obstruction Type      |       |      | Storm Grate/Utility Type    |      |
|                                         |                       | N/A   |      |                             | N/A  |
|                                         |                       |       | Yes  | Surface Condition? (G/P)    | Good |
| -                                       |                       | ·     | -    |                             |      |