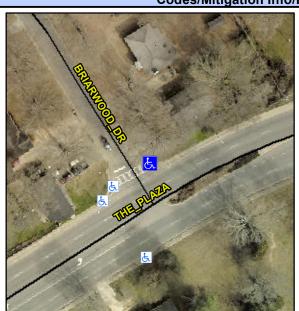

## Access Compliance Report Public Rights-of-Way (Curb Ramps)

Intersection ID: 9616 Main Street: BRIARWOOD\_DR Cross Street: THE\_PLAZA Location: NE
ADA ID: 8F5994D213E3 Ramp Type: Perpendicular Initial Pass/Fail: Fail Overall Compliance: No Severity Score: 12.5

## Field Measurements/Component Compliance

Street 1 Name

Stop Condition-Street 2

StopSign

Street 2 Name

N/A

Stop Condition-Street 1

N/A

Total Cost: \$ 1850.00

| Field Measurements/Component Compliance |                       |       |      |                             |      |
|-----------------------------------------|-----------------------|-------|------|-----------------------------|------|
| Compliance Description                  |                       | Data  | Comp | oliance Description         | Data |
| N/A                                     | Ramp Length (in)      | 60.0  | No   | Ramp Slope (%)              | 8.4  |
| Yes                                     | Ramp Width (in)       | 48.0  | Yes  | Ramp XSlope (%)             | 0.3  |
| N/A                                     | Flare Type LT         | N/A   | N/A  | Flare Type RT               | N/A  |
| N/A                                     | Flare Slope LT (%)    | N/A   | N/A  | Flare Slope RT (%)          | N/A  |
| N/A                                     | Flare Traversable LT? | N/A   | N/A  | Flare Traversable RT?       | N/A  |
| N/A                                     | Landing Length (in)   | N/A   | N/A  | DWS Provided?               | N/A  |
| N/A                                     | Landing Width (in)    | N/A   | N/A  | DWS Contrast?               | N/A  |
| N/A                                     | Landing Slope (%)     | N/A   | N/A  | DWS Length (in)             | N/A  |
| N/A                                     | Landing X Slope (%)   | N/A   | N/A  | DWS Full Width?             | N/A  |
| N/A                                     | Landing Curb? (Y/N)   | N/A   | N/A  | DWS Offset (in)             | N/A  |
| N/A                                     | Shared Landing?       | N/A   |      |                             |      |
| N/A                                     | Gutter Ponding?       | Yes   | N/A  | Gutter Slope (%)            | N/A  |
| N/A                                     | Gutter Lip Ht (in)    | N/A   | N/A  | Gutter X Slope (%)          | N/A  |
| N/A                                     | Painted X Walk1?      | Yes   | N/A  | Painted X Walk2?            | N/A  |
|                                         | X Walk 1 Direction    | To SW |      | X Walk 2 Direction          | N/A  |
| N/A                                     | X Walk 1 Width (in)   | 88.0  | N/A  | X Walk 2 Width (in)         | N/A  |
|                                         | X Walk 1 Slope (%)    | 3.4   |      | X Walk 2 Slope (%)          | N/A  |
|                                         | X Walk 1 X Slope (%)  | 0.2   |      | X Walk 2 X Slope (%)        | N/A  |
| N/A                                     | Ramp inside XWalk1?   | Yes   | N/A  | Ramp inside XWalk2?         | N/A  |
|                                         | Road Slope (%)        | N/A   | N/A  | Clear Space?                | N/A  |
|                                         | Road X Slope (%)      | N/A   | N/A  | Clear Space to XWalk (in)   | N/A  |
| N/A                                     | Any Obstructions?     | N/A   | N/A  | Storm Grate/Utility Hazard? | N/A  |
|                                         | Obstruction Type      |       |      | Storm Grate/Utility Type    |      |
|                                         |                       | N/A   |      |                             | N/A  |
|                                         |                       |       | Yes  | Surface Condition? (G/P)    | Good |
| -                                       |                       | ·     | -    |                             |      |