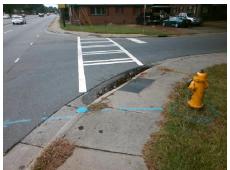

Total Cost: \$ 1850.00

| Field Measurements/Component Compliance |                       |       |      |                             |      |
|-----------------------------------------|-----------------------|-------|------|-----------------------------|------|
| Compliance Description                  |                       | Data  | Comp | oliance Description         | Data |
| N/A                                     | Ramp Length (in)      | 60.0  | No   | Ramp Slope (%)              | 8.4  |
| Yes                                     | Ramp Width (in)       | 48.0  | Yes  | Ramp XSlope (%)             | 0.3  |
| N/A                                     | Flare Type LT         | N/A   | N/A  | Flare Type RT               | N/A  |
| N/A                                     | Flare Slope LT (%)    | N/A   | N/A  | Flare Slope RT (%)          | N/A  |
| N/A                                     | Flare Traversable LT? | N/A   | N/A  | Flare Traversable RT?       | N/A  |
| N/A                                     | Landing Length (in)   | N/A   | N/A  | DWS Provided?               | N/A  |
| N/A                                     | Landing Width (in)    | N/A   | N/A  | DWS Contrast?               | N/A  |
| N/A                                     | Landing Slope (%)     | N/A   | N/A  | DWS Length (in)             | N/A  |
| N/A                                     | Landing X Slope (%)   | N/A   | N/A  | DWS Full Width?             | N/A  |
| N/A                                     | Landing Curb? (Y/N)   | N/A   | N/A  | DWS Offset (in)             | N/A  |
| N/A                                     | Shared Landing?       | N/A   |      |                             |      |
| N/A                                     | Gutter Ponding?       | Yes   | N/A  | Gutter Slope (%)            | N/A  |
| N/A                                     | Gutter Lip Ht (in)    | N/A   | N/A  | Gutter X Slope (%)          | N/A  |
| N/A                                     | Painted X Walk1?      | Yes   | N/A  | Painted X Walk2?            | N/A  |
|                                         | X Walk 1 Direction    | To SW |      | X Walk 2 Direction          | N/A  |
| N/A                                     | X Walk 1 Width (in)   | 88.0  | N/A  | X Walk 2 Width (in)         | N/A  |
|                                         | X Walk 1 Slope (%)    | 3.4   |      | X Walk 2 Slope (%)          | N/A  |
|                                         | X Walk 1 X Slope (%)  | 0.2   |      | X Walk 2 X Slope (%)        | N/A  |
| N/A                                     | Ramp inside XWalk1?   | Yes   | N/A  | Ramp inside XWalk2?         | N/A  |
|                                         | Road Slope (%)        | N/A   | N/A  | Clear Space?                | N/A  |
|                                         | Road X Slope (%)      | N/A   | N/A  | Clear Space to XWalk (in)   | N/A  |
| N/A                                     | Any Obstructions?     | N/A   | N/A  | Storm Grate/Utility Hazard? | N/A  |
|                                         | Obstruction Type      |       |      | Storm Grate/Utility Type    |      |
|                                         |                       | N/A   |      |                             | N/A  |
|                                         |                       |       | Yes  | Surface Condition? (G/P)    | Good |
| -                                       |                       | ·     | -    |                             |      |