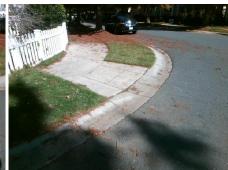

Total Cost:

| Field Measurements/Component Compliance |      |                       |       |      |                             |       |  |  |
|-----------------------------------------|------|-----------------------|-------|------|-----------------------------|-------|--|--|
|                                         | Comp | liance Description    | Data  | Comp | liance Description          | Data  |  |  |
|                                         | N/A  | Ramp Length (in)      | 50.0  | No   | Ramp Slope (%)              | 10.6  |  |  |
|                                         | No   | Ramp Width (in)       | 44.0  | Yes  | Ramp XSlope (%)             | 1.4   |  |  |
|                                         | N/A  | Flare Type LT         | N/A   | N/A  | Flare Type RT               | N/A   |  |  |
|                                         | N/A  | Flare Slope LT (%)    | N/A   | N/A  | Flare Slope RT (%)          | N/A   |  |  |
|                                         | N/A  | Flare Traversable LT? | N/A   | N/A  | Flare Traversable RT?       | N/A   |  |  |
|                                         | N/A  | Landing Length (in)   | N/A   | N/A  | DWS Provided?               | N/A   |  |  |
|                                         | N/A  | Landing Width (in)    | N/A   | N/A  | DWS Contrast?               | N/A   |  |  |
|                                         | N/A  | Landing Slope (%)     | N/A   | N/A  | DWS Length (in)             | N/A   |  |  |
|                                         | N/A  | Landing X Slope (%)   | N/A   | N/A  | DWS Full Width?             | N/A   |  |  |
|                                         | N/A  | Landing Curb? (Y/N)   | N/A   | N/A  | DWS Offset (in)             | N/A   |  |  |
|                                         | N/A  | Shared Landing?       | N/A   |      |                             |       |  |  |
|                                         | N/A  | Gutter Ponding?       | N/A   | N/A  | Gutter Slope (%)            | N/A   |  |  |
|                                         | N/A  | Gutter Lip Ht (in)    | N/A   | N/A  | Gutter X Slope (%)          | N/A   |  |  |
|                                         | N/A  | Painted X Walk1?      | No    | N/A  | Painted X Walk2?            | No    |  |  |
|                                         |      | X Walk 1 Direction    | To SW |      | X Walk 2 Direction          | To SE |  |  |
|                                         | N/A  | X Walk 1 Width (in)   | N/A   | N/A  | X Walk 2 Width (in)         | N/A   |  |  |
|                                         |      | X Walk 1 Slope (%)    | 2.5   |      | X Walk 2 Slope (%)          | 1.5   |  |  |
|                                         |      | X Walk 1 X Slope (%)  | 1.8   |      | X Walk 2 X Slope (%)        | 0.8   |  |  |
|                                         | N/A  | Ramp inside XWalk1?   | N/A   | N/A  | Ramp inside XWalk2?         | N/A   |  |  |
|                                         |      | Road Slope (%)        | 2.5   | N/A  | Clear Space?                | N/A   |  |  |
|                                         |      | Road X Slope (%)      | 0.2   | N/A  | Clear Space to XWalk (in)   | N/A   |  |  |
|                                         | N/A  | Any Obstructions?     | N/A   | N/A  | Storm Grate/Utility Hazard? | N/A   |  |  |
|                                         |      | Obstruction Type      |       |      | Storm Grate/Utility Type    |       |  |  |
|                                         |      |                       | N/A   |      |                             | N/A   |  |  |
|                                         |      |                       |       | Yes  | Surface Condition? (G/P)    | Good  |  |  |
|                                         |      |                       |       |      |                             |       |  |  |