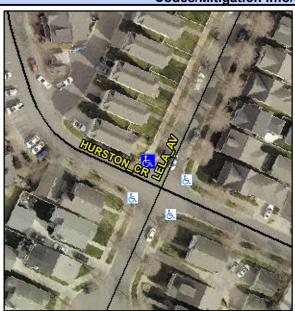

## **Access Compliance Report Public Rights-of-Way** (Curb Ramps)

Intersection ID: 47300 Main Street: LELA AV **Cross Street: HURSTON CR** Location: ADA ID: 8F59BC93DD2F Ramp Type: Perpendicular Diagonal Initial Pass/Fail: Fail **Overall Compliance: No** Severity Score: 21.25